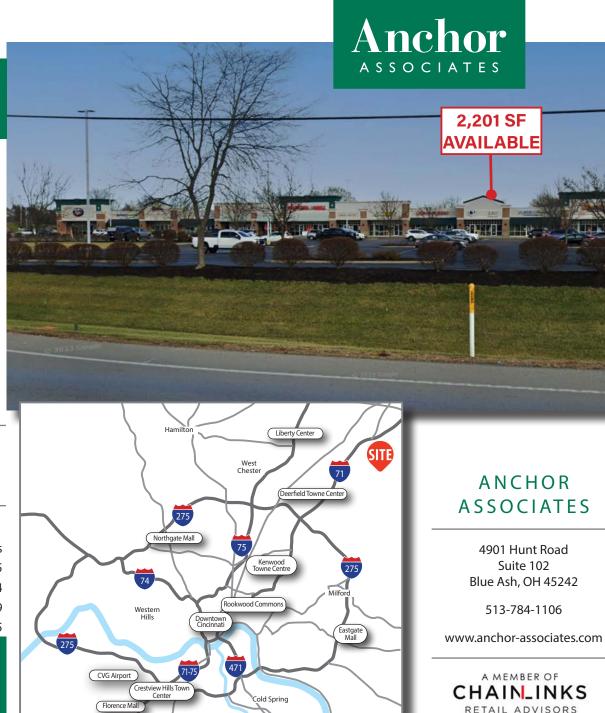

## AVAILABLE FOR LEASE 2,201 SF

# SHOPPES OF GRANDIN II 6064 OH-48 Anchor MAINEVILLE, OH 45039 ASSOCIATES 2,201 SF **AVAILABLE** MIDAS MERCY HEALTH New China