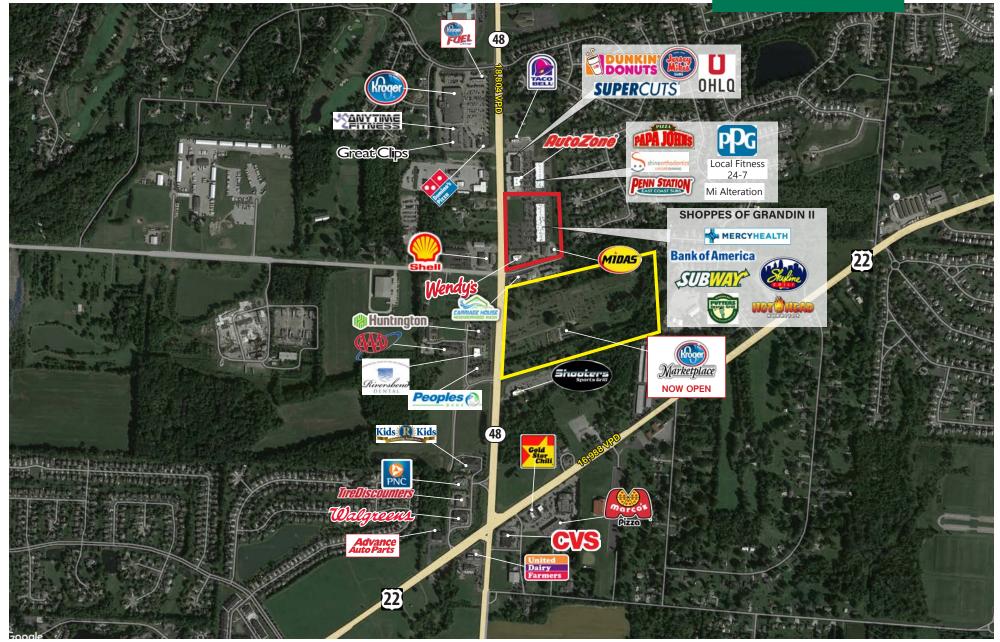

#### HIGHLIGHTS

- Strong demographics with household incomes in excess of \$165,000 within a 3 mile radius
- 2,201 SF second generation restaurant space available
- · Located off OH-48 with over 18,800 VPD
- Great neighborhood shopping center with excellent visibility to OH-48
- Strong co-tenancy with many national and regional tenants
- Kroger Marketplace now open, just south on SR 48

#### TRAFFIC COUNTS

- 18.804 VPD on OH-48
- 16.988 VPD on SR 22 & 3