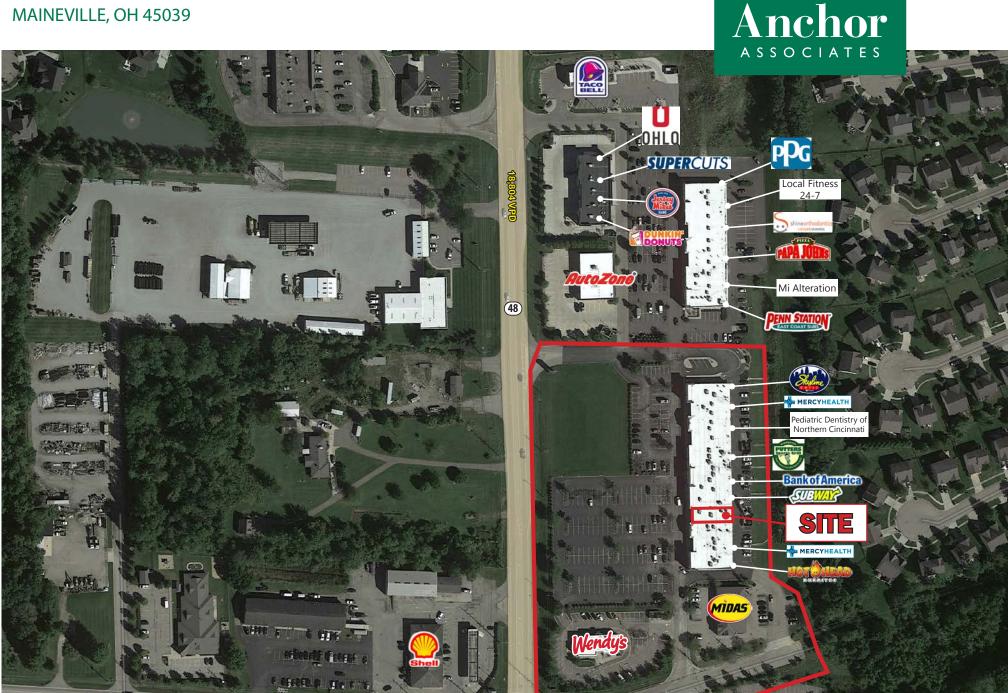

lity to OH-48
- Strong co-tenancy with many national and regional tenants
- Kroger Marketplace now open, just south on SR 48

#### TRAFFIC COUNTS

- 18.804 VPD on OH-48
- 16.988 VPD on SR 22 & 3

#### DEMOGRAPHICS

| 2024 Estimates    | 1 miles   | 3 miles   | 5 miles   |
|-------------------|-----------|-----------|-----------|
| Population        | 6,861     | 34,416    | 77,905    |
| Households        | 2,482     | 12,728    | 29,414    |
| Average HH Income | \$179,438 | \$165,816 | \$164,729 |
| Daytime Employees | 890       | 5,240     | 26,765    |

CONTACT: 513-784-1106

Jason Gibson jgibson@anchor-associates.com John McNally jmcnally@anchor-associates.com



## SHOPPES OF GRANDIN II

6064 OH-48 MAINEVILLE, OH 45039





### SHOPPES OF GRANDIN II 6064 OH-48

MAINEVILLE, OH 45039



The information bench is and purposed. Although obtained from reliable courses, if its entired to come, contraduct and otherwise from the contraduct reliable.

## SHOPPES OF GRANDIN II

6064 OH-48 MAINEVILLE, OH 45039





# SHOPPES OF GRANDIN II 6064 OH-48 Anchor MAINEVILLE, OH 45039 ASSOCIATES 2,201 SF **AVAILABLE** MIDAS MERCY HEALTH New China