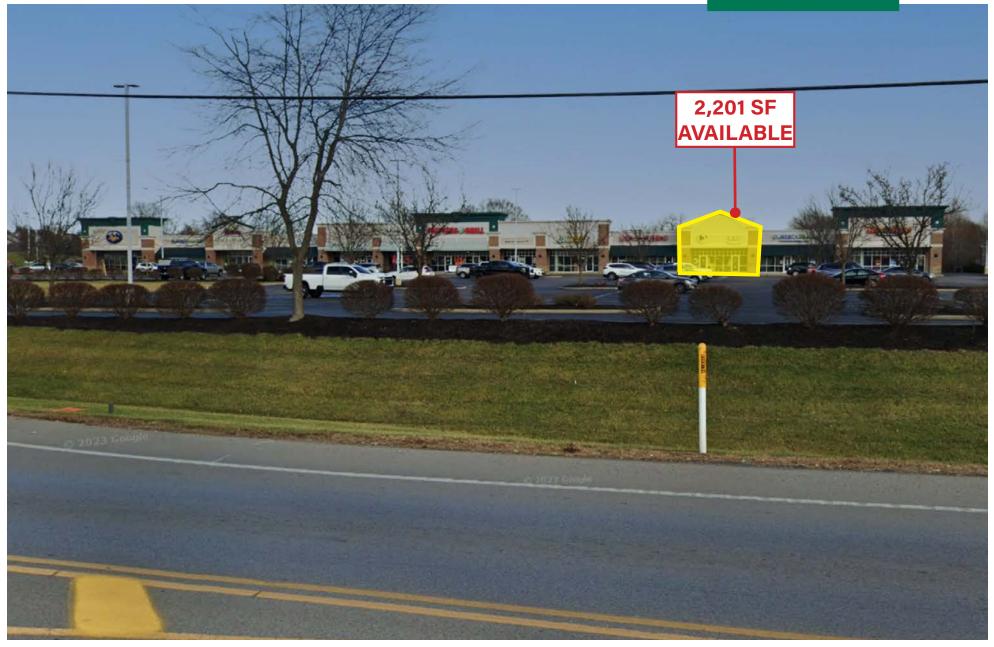

## AVAILABLE FOR LEASE 2,201 SF

# SHOPPES OF GRANDIN II 6064 OH-48 Anchor MAINEVILLE, OH 45039 ASSOCIATES 2,201 SF **AVAILABLE** MIDAS MERCY HEALTH New China