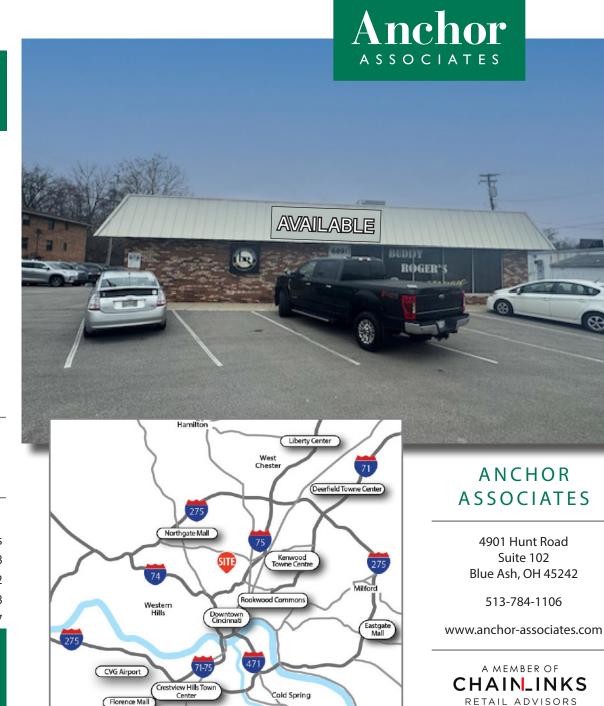

# FOR SALE 5,340 SF | 0.36 ACRES AVAILABLE

### HIGHLIGHTS

- 5,340 SF free-standing building on 0.36 acres for sale
- Great visibility to signalized intersection of W. Galbraith and Simpson Avenue
- · HVAC, roof and parking lot replaced in 2021
- Population of 102,215 within a 3 mile radius with an average household income of \$80.884
- Restaurants in the area include McDonald's, Penn Station, Fricker's, Subway, Skyline, Long John Silvers, Burger King, KFC and more
- Retailers in the area include Walmart, The Home Depot, Furniture Fair, Chase Bank, Fifth Third Bank, Roses, AutoZone, Dollar Tree, Dollar General, Kroger, Kroger Fuel and more
- Within a mile of Hamilton Avenue (22,650 VPD), Ronald Reagan Cross County Highway (36,509 VPD) and Colerain Avenue (42,902 VPD)