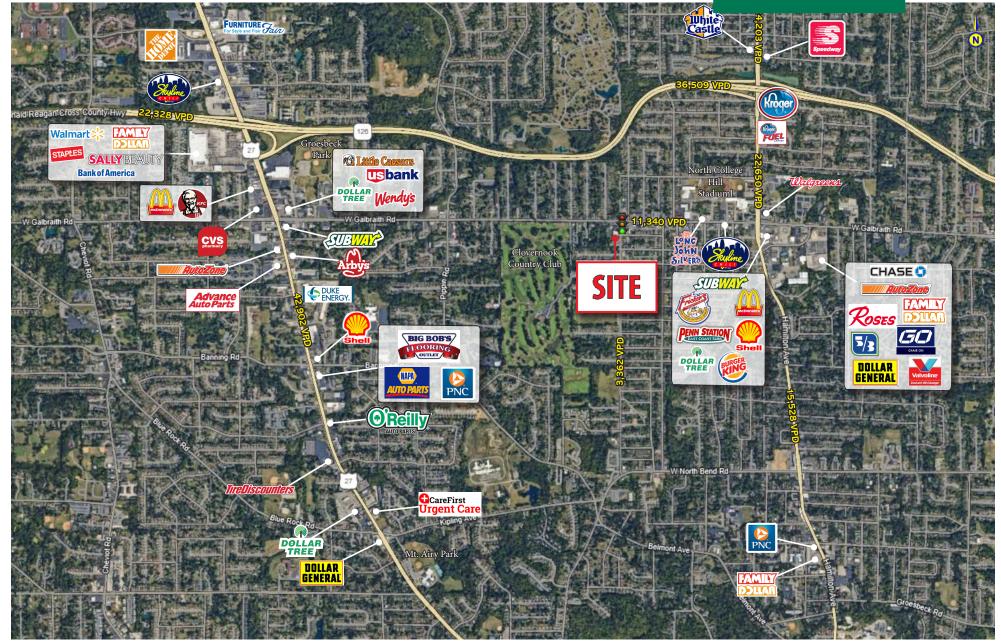

### HIGHLIGHTS

- 5,340 SF free-standing building on 0.36 acres for sale
- Great visibility to signalized intersection of W. Galbraith and Simpson Avenue
- · HVAC, roof and parking lot replaced in 2021
- Population of 102,215 within a 3 mile radius with an average household income of \$80.884
- Restaurants in the area include McDonald's, Penn Station, Fricker's, Subway, Skyline, Long John Silvers, Burger King, KFC and more
- Retailers in the area include Walmart, The Home Depot, Furniture Fair, Chase Bank, Fifth Third Bank, Roses, AutoZone, Dollar Tree, Dollar General, Kroger, Kroger Fuel and more
- Within a mile of Hamilton Avenue (22,650 VPD), Ronald Reagan Cross County Highway (36,509 VPD) and Colerain Avenue (42,902 VPD)

#### TRAFFIC COUNTS

- 22,650 VPD on Hamilton Avenue (SR 127)
- 36,509 VPD on Ronald Reagan Cross County Hwy (SR 126)