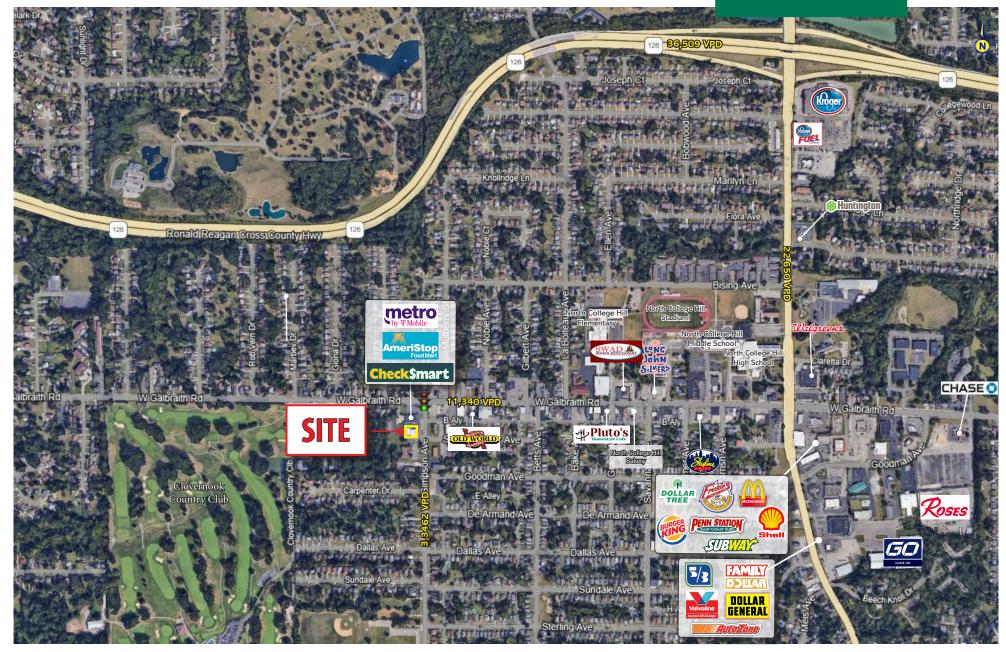

### HIGHLIGHTS

- 5,340 SF free-standing building on 0.36 acres for sale
- Great visibility to signalized intersection of W. Galbraith and Simpson Avenue
- · HVAC, roof and parking lot replaced in 2021
- Population of 102,215 within a 3 mile radius with an average household income of \$80.884
- Restaurants in the area include McDonald's, Penn Station, Fricker's, Subway, Skyline, Long John Silvers, Burger King, KFC and more
- Retailers in the area include Walmart, The Home Depot, Furniture Fair, Chase Bank, Fifth Third Bank, Roses, AutoZone, Dollar Tree, Dollar General, Kroger, Kroger Fuel and more
- Within a mile of Hamilton Avenue (22,650 VPD), Ronald Reagan Cross County Highway (36,509 VPD) and Colerain Avenue (42,902 VPD)

#### TRAFFIC COUNTS

- 22,650 VPD on Hamilton Avenue (SR 127)
- 36,509 VPD on Ronald Reagan Cross County Hwy (SR 126)