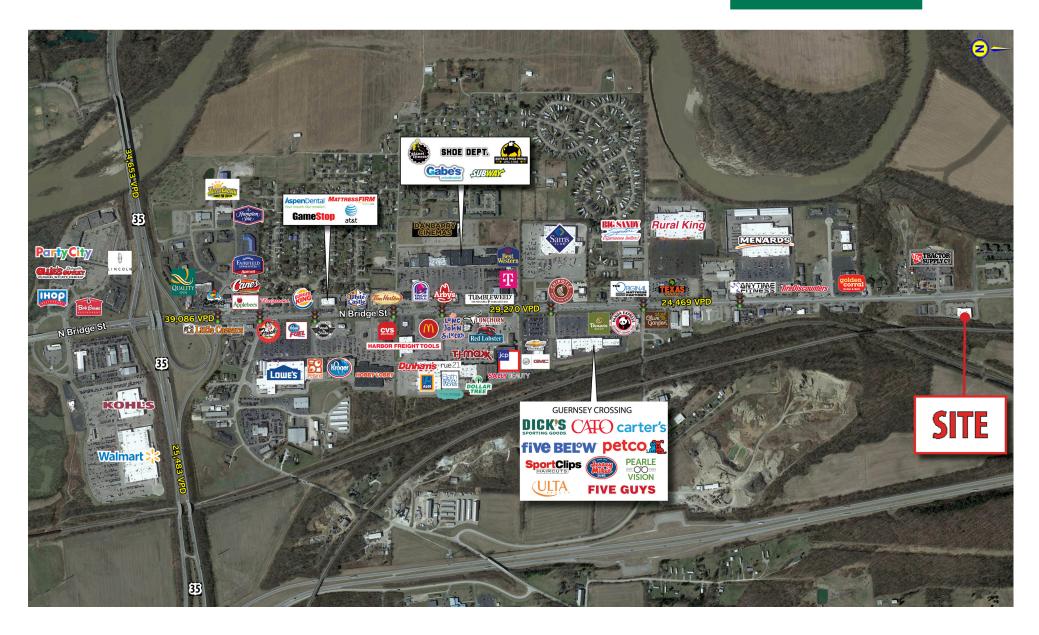

### HIGHLIGHTS

- Former Aldi supermarket available in Chillicothe, OH
- 3.49 Acres | 18,000 SF available for Sale or Lease
- Excellent visibility and access
- More than 125,000 residents within the trade area
- Located on SR 23 just south of Adena Regional Medical Hospital & Kenworth Truck Company
- Nearby retailers along North Bridge Street include Dick's Sporting Goods, Gabe's, Kroger, Kohl's, Walmart, Sam's Club, Lowe's, Menards, Rural King, JCPenney, Hobby Lobby and more
- Area restaurants include Texas Roadhouse, Olive Garden, Panda Express, Panera Bread, Red Lobster, Tumbleweed Tex Mex, Longhorn Steakhouse, Applebee's and many others

### TRAFFIC COUNTS

- 25,483 VPD on US 35 at North Bridge Street
- 29,270 VPD on North Bridge Street south of Seney Road