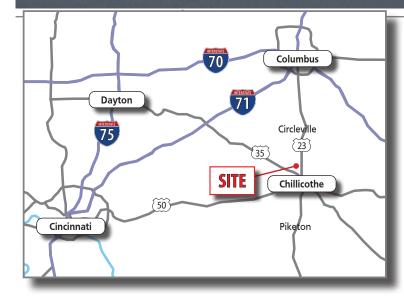

### HIGHLIGHTS

- Former Aldi supermarket available in Chillicothe, OH
- 3.49 Acres | 18,000 SF available for Sale or Lease
- Excellent visibility and access
- More than 125,000 residents within the trade area
- Located on SR 23 just south of Adena Regional Medical Hospital & Kenworth Truck Company
- Nearby retailers along North Bridge Street include Dick's Sporting Goods, Gabe's, Kroger, Kohl's, Walmart, Sam's Club, Lowe's, Menards, Rural King, JCPenney, Hobby Lobby and more
- Area restaurants include Texas Roadhouse, Olive Garden, Panda Express, Panera Bread, Red Lobster, Tumbleweed Tex Mex, Longhorn Steakhouse, Applebee's and many others