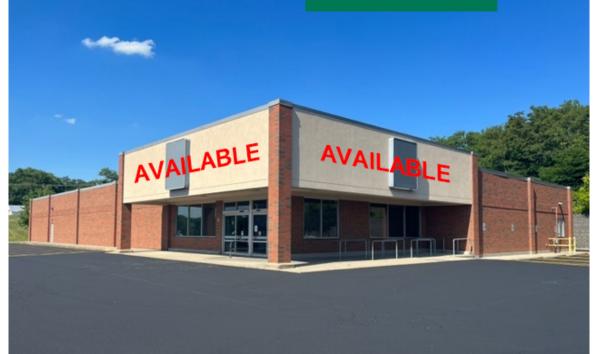

## FOR SALE OR LEASE 3.49 AC | 18,000 SF AVAILABLE

### HIGHLIGHTS

- Former Aldi supermarket available in Chillicothe, OH
- 3.49 Acres | 18,000 SF available for Sale or Lease
- Excellent visibility and access
- More than 125,000 residents within the trade area
- Located on SR 23 just south of Adena Regional Medical Hospital & Kenworth Truck Company
- Nearby retailers along North Bridge Street include Dick's Sporting Goods, Gabe's, Kroger, Kohl's, Walmart, Sam's Club, Lowe's, Menards, Rural King, JCPenney, Hobby Lobby and more
- Area restaurants include Texas Roadhouse, Olive Garden, Panda Express, Panera Bread, Red Lobster, Tumbleweed Tex Mex, Longhorn Steakhouse, Applebee's and many others