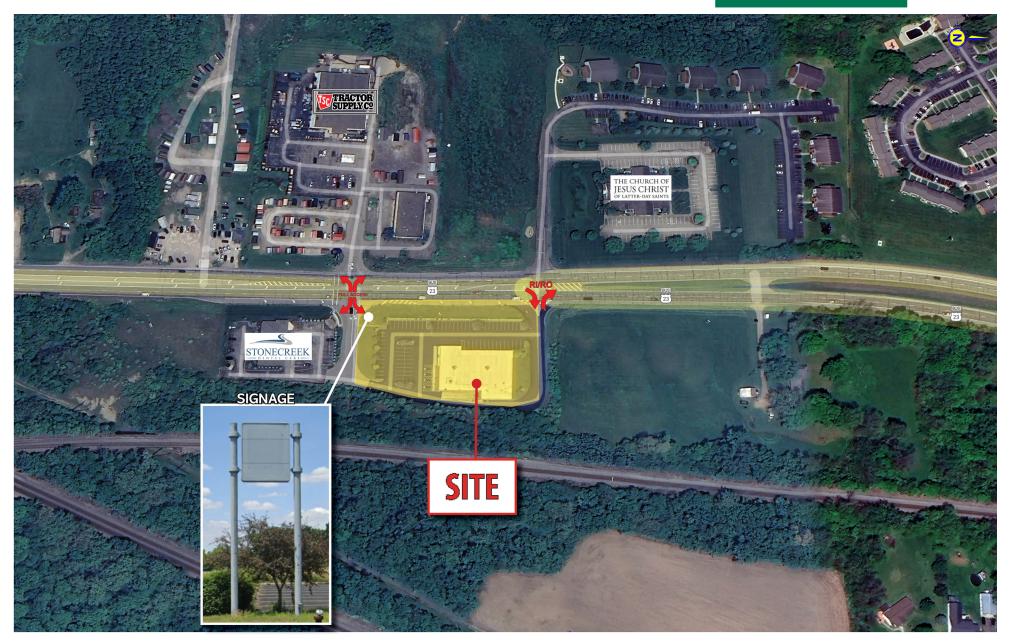

### HIGHLIGHTS

- Former Aldi supermarket available in Chillicothe, OH
- 3.49 Acres | 18,000 SF available for Sale or Lease
- Excellent visibility and access
- More than 125,000 residents within the trade area
- Located on SR 23 just south of Adena Regional Medical Hospital & Kenworth Truck Company
- Nearby retailers along North Bridge Street include Dick's Sporting Goods, Gabe's, Kroger, Kohl's, Walmart, Sam's Club, Lowe's, Menards, Rural King, JCPenney, Hobby Lobby and more
- Area restaurants include Texas Roadhouse, Olive Garden, Panda Express, Panera Bread, Red Lobster, Tumbleweed Tex Mex, Longhorn Steakhouse, Applebee's and many others

### TRAFFIC COUNTS

- 25,483 VPD on US 35 at North Bridge Street
- 29,270 VPD on North Bridge Street south of Seney Road