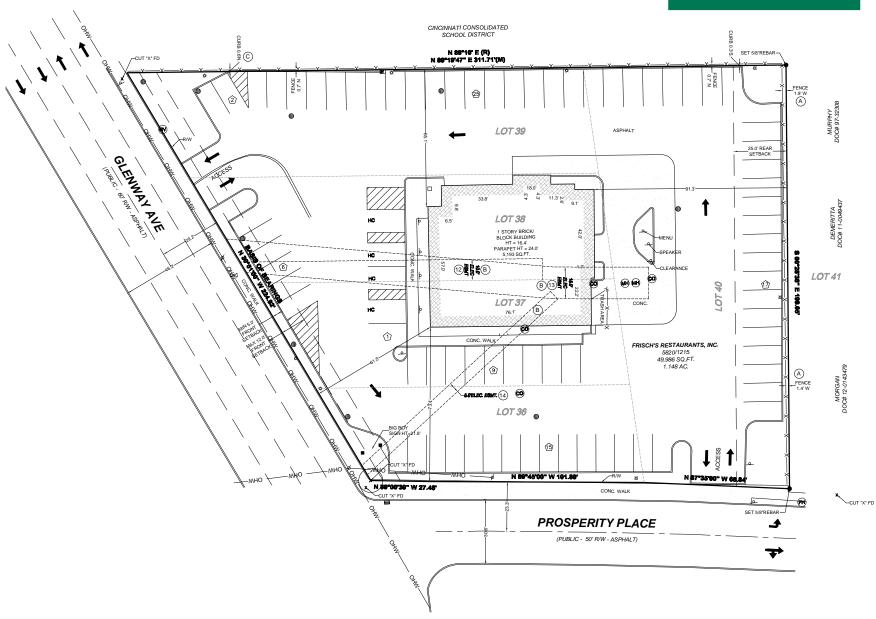

### HIGHLIGHTS

- Former Frisch's restaurant on Glenway Ave.
- 5,193 SF on 1.15 acres
- Great visibility and access along Glenway Ave.
- Strong regional area
- Pylon sign
- Major retailers in the area include Target, Walmart, Kroger, Hobby Lobby, Dick's Sporting Goods, and many others
- Restaurants in the area include Rooster's, O'Charley's, McDonald's, Outback, Skyline Chili, and many others