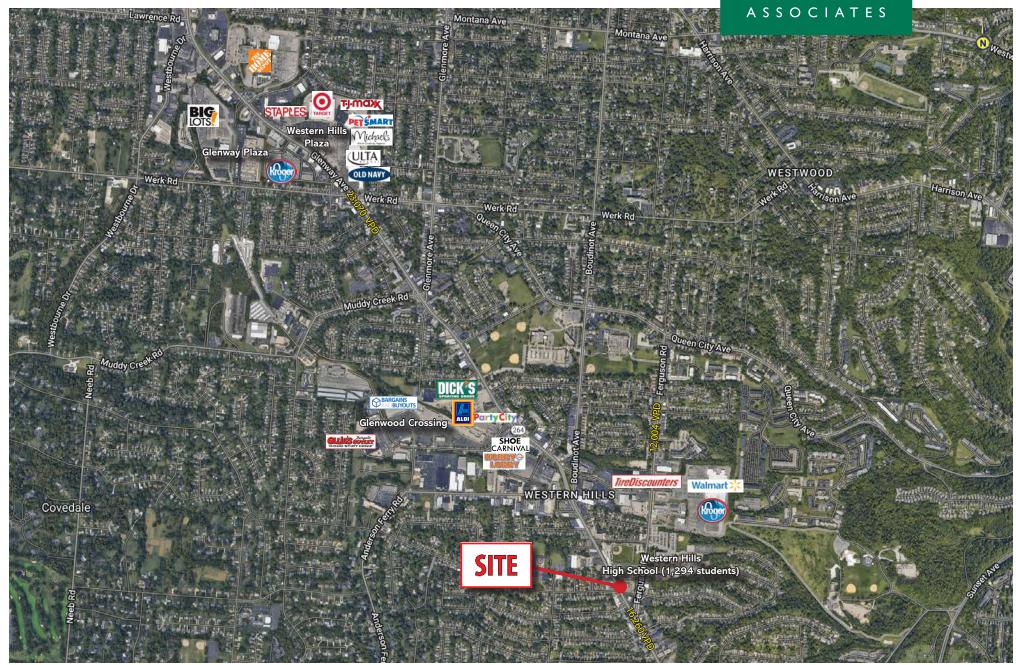

### HIGHLIGHTS

- Former Frisch's restaurant on Glenway Ave.
- 5,193 SF on 1.15 acres
- Great visibility and access along Glenway Ave.
- Strong regional area
- Pylon sign
- Major retailers in the area include Target, Walmart, Kroger, Hobby Lobby, Dick's Sporting Goods, and many others
- Restaurants in the area include Rooster's, O'Charley's, McDonald's, Outback, Skyline Chili, and many others