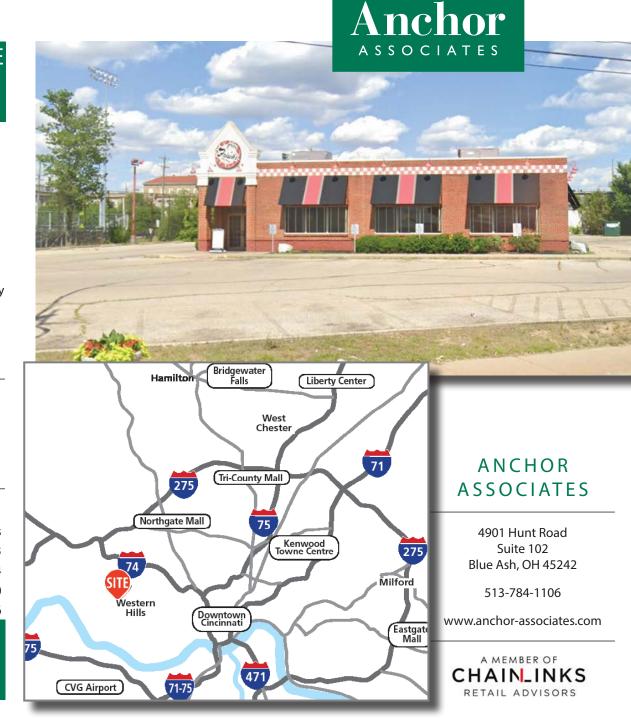

### HIGHLIGHTS

- Former Frisch's restaurant on Glenway Ave.
- 5,193 SF on 1.15 acres
- Great visibility and access along Glenway Ave.
- Strong regional area
- Pylon sign
- Major retailers in the area include Target, Walmart, Kroger, Hobby Lobby, Dick's Sporting Goods, and many others
- Restaurants in the area include Rooster's, O'Charley's, McDonald's, Outback, Skyline Chili, and many others

CONTACT: 513-784-1106

Jason Gibson Aaron Bell

jgibson@anchor-associates.com abell@anchor-associates.com