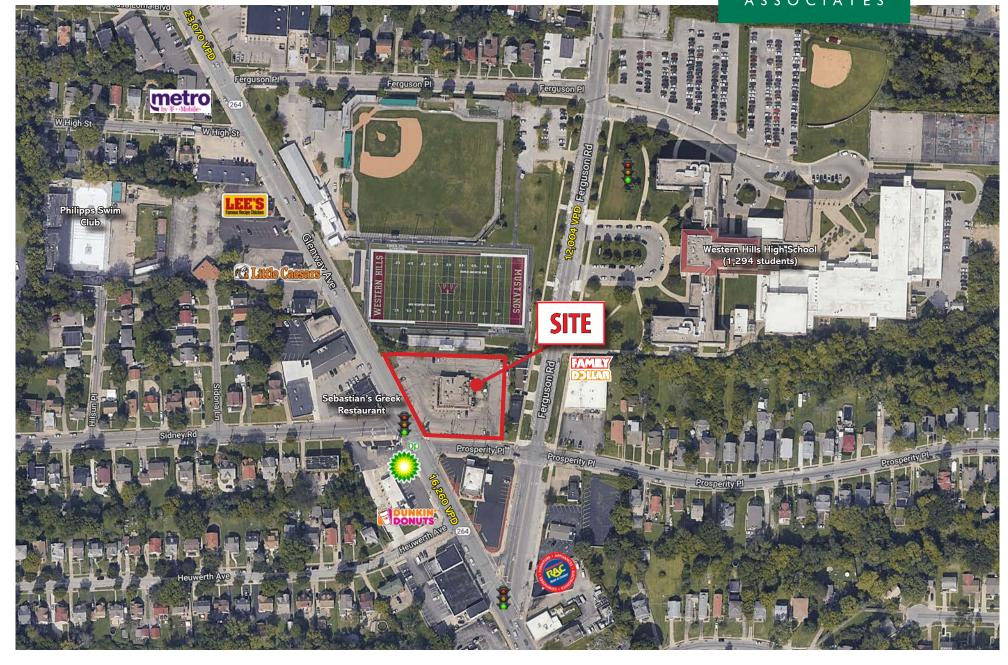

### HIGHLIGHTS

- Former Frisch's restaurant on Glenway Ave.
- 5,193 SF on 1.15 acres
- Great visibility and access along Glenway Ave.
- Strong regional area
- Pylon sign
- Major retailers in the area include Target, Walmart, Kroger, Hobby Lobby, Dick's Sporting Goods, and many others
- Restaurants in the area include Rooster's, O'Charley's, McDonald's, Outback, Skyline Chili, and many others

#### TRAFFIC COUNTS

- 16,260 VPD on GLENWAY AVE. south of location
- · 23,070 VPD on GLENWAY AVE. north of location
- 12,004 VPD on FERGUSON RD.