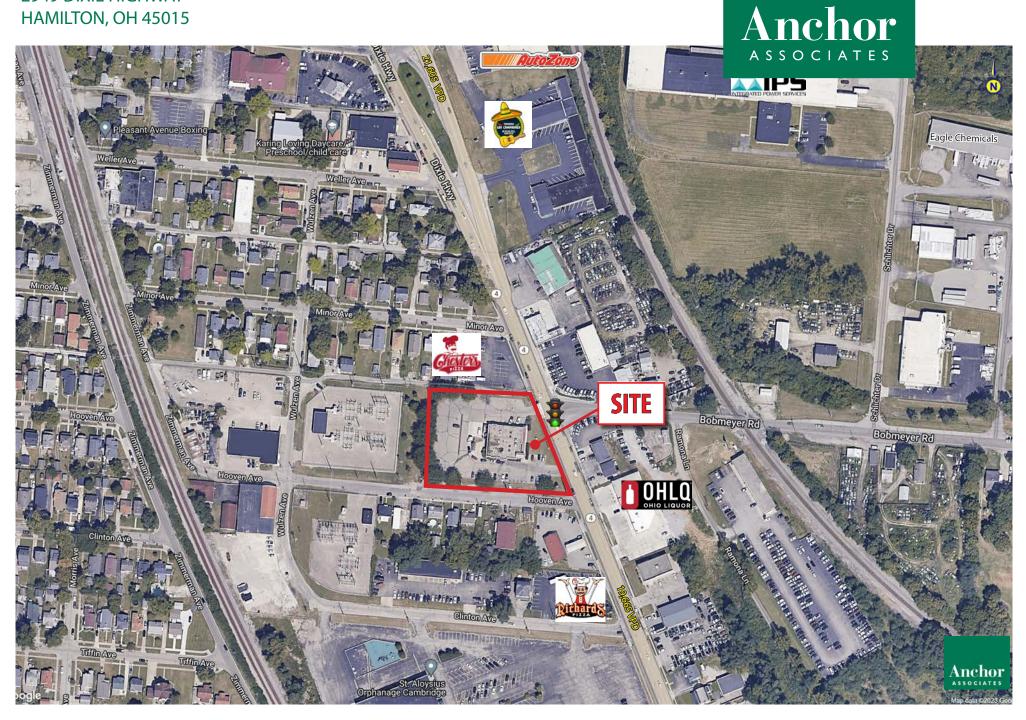

### HIGHLIGHTS

- · Former Frisch's restaurant in Hamilton, Ohio
- 6,437 SF on 1.85 acres
- Conveniently located along Dixie Highway (Route 4), with over 21,000 VPD
- Excellent visibility with access to a traffic signal
- Pylon sign
- Ideal for a restaurant or re-development
- Located 4 miles from Spooky Nook Sports Complex (691,000 SF indoor sports facility), with over 1 million visitors annually

#### TRAFFIC COUNTS

- 21,605 VPD on Dixie Hwy north of location
- 19,665 VPD on Dixie Hwy (Route 4) south of location