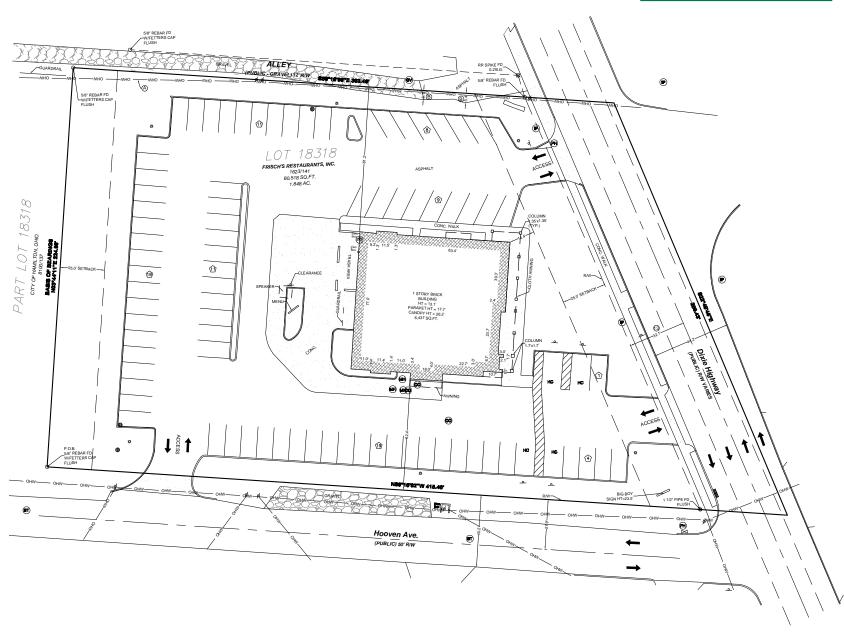

# 6,437 SF ON 1.85 ACRES AVAILABLE FOR LEASE OR SALE

### HIGHLIGHTS

- · Former Frisch's restaurant in Hamilton, Ohio
- 6,437 SF on 1.85 acres
- Conveniently located along Dixie Highway (Route 4), with over 21,000 VPD
- Excellent visibility with access to a traffic signal
- Pylon sign
- Ideal for a restaurant or re-development
- Located 4 miles from Spooky Nook Sports Complex (691,000 SF indoor sports facility), with over 1 million visitors annually