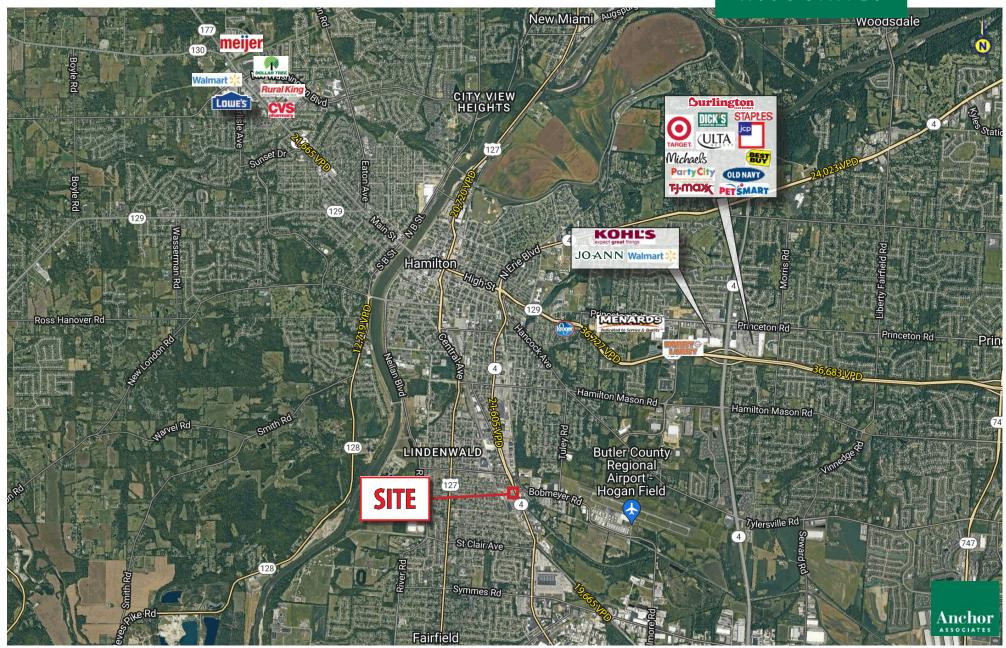

### HIGHLIGHTS

- · Former Frisch's restaurant in Hamilton, Ohio
- 6,437 SF on 1.85 acres
- Conveniently located along Dixie Highway (Route 4), with over 21,000 VPD
- Excellent visibility with access to a traffic signal
- Pylon sign
- Ideal for a restaurant or re-development
- Located 4 miles from Spooky Nook Sports Complex (691,000 SF indoor sports facility), with over 1 million visitors annually

#### TRAFFIC COUNTS

- 21,605 VPD on Dixie Hwy north of location
- 19,665 VPD on Dixie Hwy (Route 4) south of location