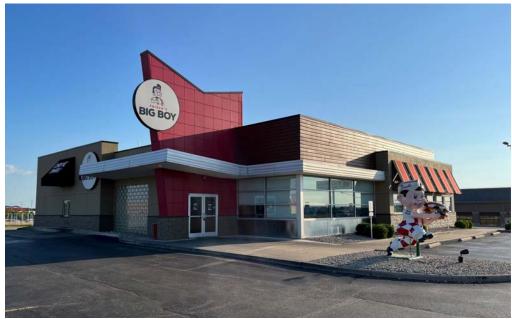

#### HIGHLIGHTS

- Former Frisch's restaurant in Fairfield Township
- 5,429 SF on 1.34 acres
- · Excellent visibility and access from Princeton Road
- Strong regional trade area
- Pylon sign
- Major retailers in the area include Target, Wal-Mart, Home Depot, Dick's Sporting Goods, TJ-Maxx, JCPenney and many others
- Restaurants in the area include Chick-Fil-A, Culver's, McAlister's Deli, Chili's, Mackenzie River Pizza, Panera and many others