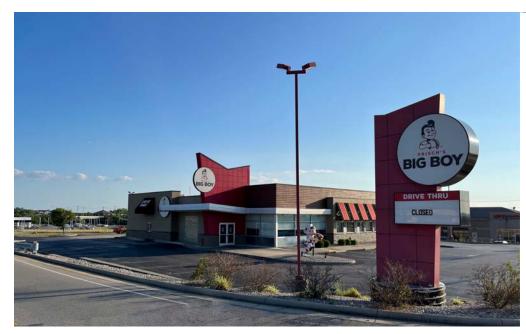

#### HIGHLIGHTS

- Former Frisch's restaurant in Fairfield Township
- 5,429 SF on 1.34 acres
- · Excellent visibility and access from Princeton Road
- Strong regional trade area
- Pylon sign
- Major retailers in the area include Target, Wal-Mart, Home Depot, Dick's Sporting Goods, TJ-Maxx, JCPenney and many others
- Restaurants in the area include Chick-Fil-A, Culver's, McAlister's Deli, Chili's, Mackenzie River Pizza, Panera and many others