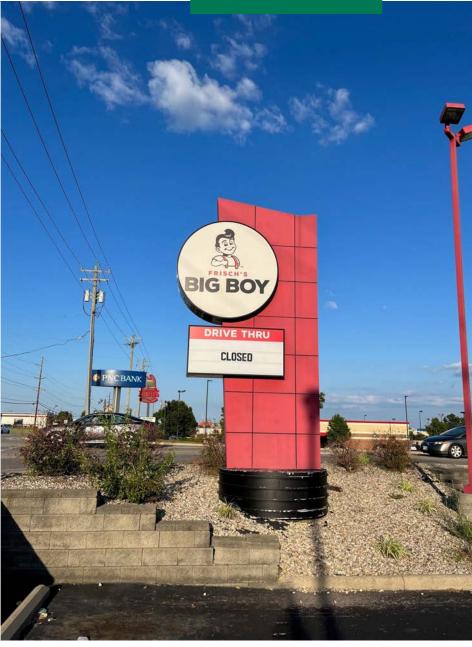

#### HIGHLIGHTS

- Former Frisch's restaurant in Fairfield Township
- 5,429 SF on 1.34 acres
- · Excellent visibility and access from Princeton Road
- Strong regional trade area
- Pylon sign
- Major retailers in the area include Target, Wal-Mart, Home Depot, Dick's Sporting Goods, TJ-Maxx, JCPenney and many others
- Restaurants in the area include Chick-Fil-A, Culver's, McAlister's Deli, Chili's, Mackenzie River Pizza, Panera and many others

#### TRAFFIC COUNTS

- 15,149 VPD along Princeton Road
- 30,942 VPD on OH-4 Bypass