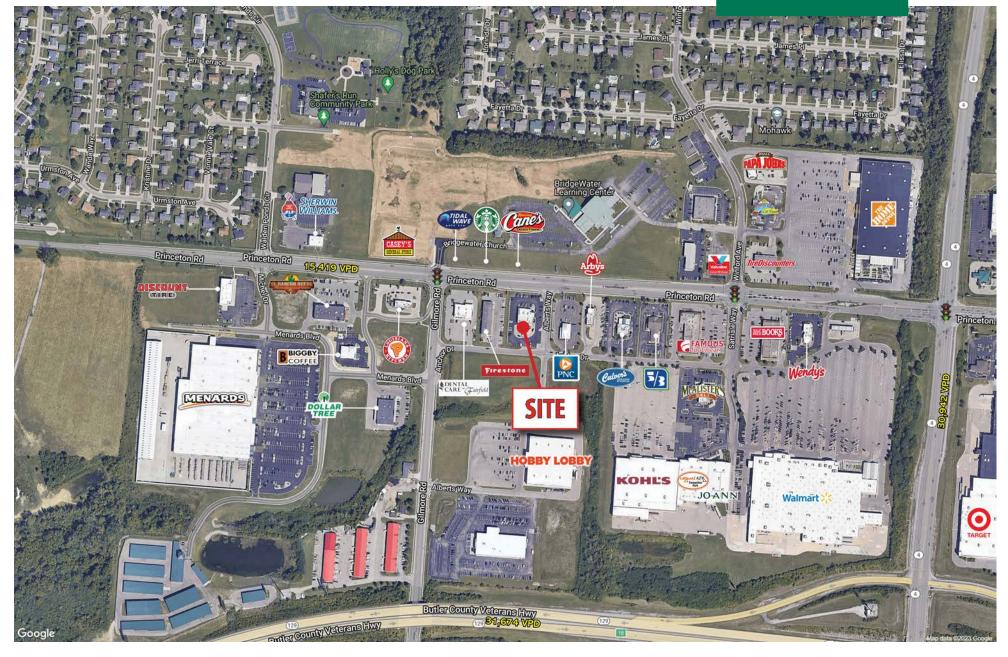

#### HIGHLIGHTS

- Former Frisch's restaurant in Fairfield Township
- 5,429 SF on 1.34 acres
- · Excellent visibility and access from Princeton Road
- Strong regional trade area
- Pylon sign
- Major retailers in the area include Target, Wal-Mart, Home Depot, Dick's Sporting Goods, TJ-Maxx, JCPenney and many others
- Restaurants in the area include Chick-Fil-A, Culver's, McAlister's Deli, Chili's, Mackenzie River Pizza, Panera and many others

#### TRAFFIC COUNTS

- 15,149 VPD along Princeton Road
- 30,942 VPD on OH-4 Bypass