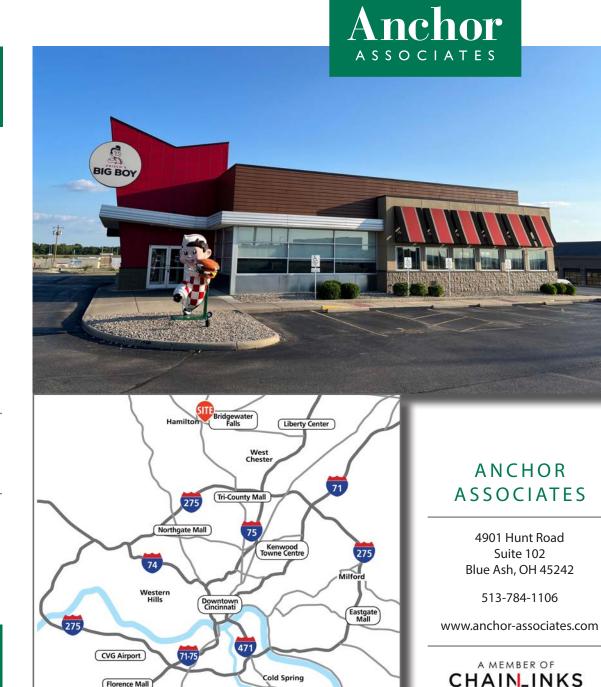

#### HIGHLIGHTS

- Former Frisch's restaurant in Fairfield Township
- 5,429 SF on 1.34 acres
- · Excellent visibility and access from Princeton Road
- Strong regional trade area
- Pylon sign
- Major retailers in the area include Target, Wal-Mart, Home Depot, Dick's Sporting Goods, TJ-Maxx, JCPenney and many others
- Restaurants in the area include Chick-Fil-A, Culver's, McAlister's Deli, Chili's, Mackenzie River Pizza, Panera and many others