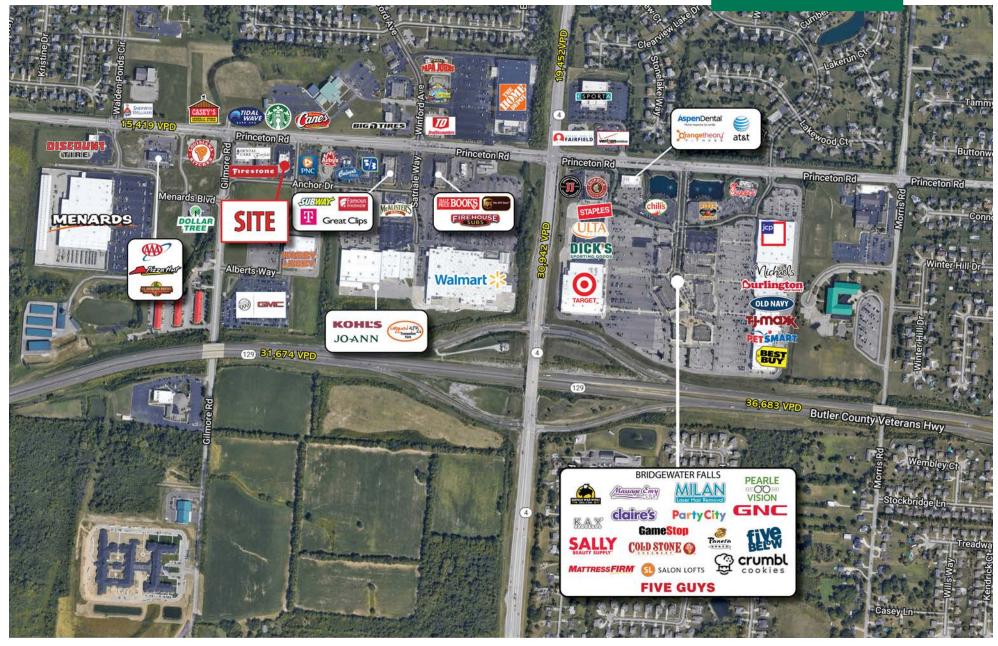

#### HIGHLIGHTS

- Former Frisch's restaurant in Fairfield Township
- 5,429 SF on 1.34 acres
- · Excellent visibility and access from Princeton Road
- Strong regional trade area
- Pylon sign
- Major retailers in the area include Target, Wal-Mart, Home Depot, Dick's Sporting Goods, TJ-Maxx, JCPenney and many others
- Restaurants in the area include Chick-Fil-A, Culver's, McAlister's Deli, Chili's, Mackenzie River Pizza, Panera and many others

#### TRAFFIC COUNTS

- 15,149 VPD along Princeton Road
- 30,942 VPD on OH-4 Bypass