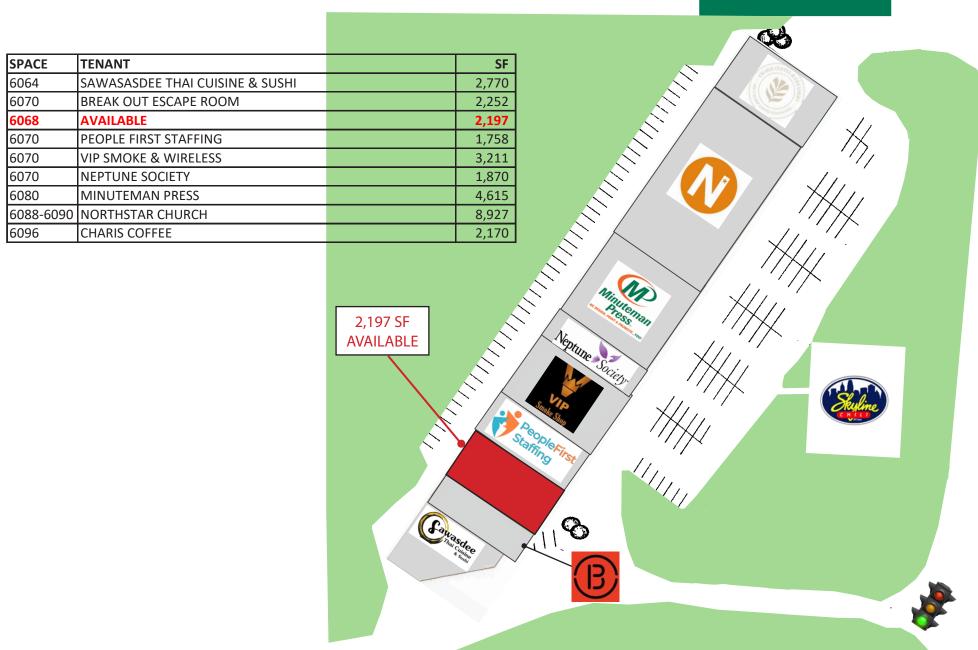

ild Wings, Skyline, Chipotle and many more
- Entertainment district nearby at Streets of West Chester.
  Retailers include Top Golf, Main Event, Duluth Trading, Barnes & Noble, with Bass Pro Shop Now Open
- Average household income within 1 mile is \$179,431

#### TRAFFIC COUNTS

- 39,966 VPD on UNION CENTRE BLVD
- 123,167 VPD on I-75

#### DEMOGRAPHICS

| 2024 Estimates    | 1 miles   | 3 miles   | 5 miles   |
|-------------------|-----------|-----------|-----------|
| Population        | 3,756     | 49,274    | 131,612   |
| Households        | 1,459     | 19,029    | 51,021    |
| Average HH Income | \$179,431 | \$135,120 | \$136,396 |
| Daytime Employees | 7,536     | 41,305    | 124,695   |

### CONTACT

Blake Hasselbeck 513-784-1106 bhasselbeck@anchor-associates.com