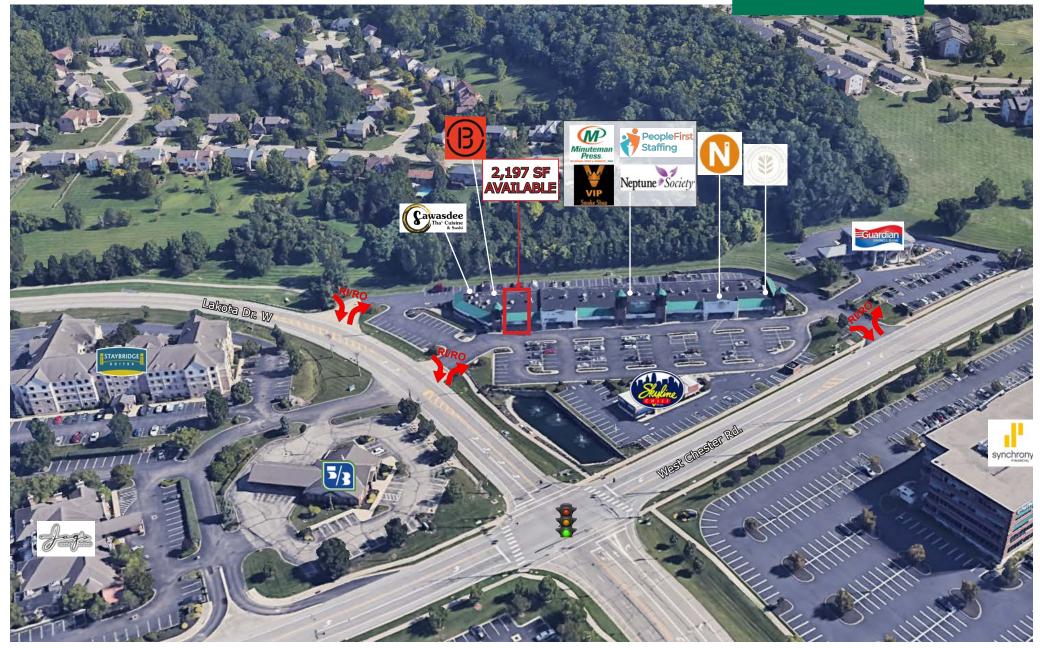

# FOR LEASE 2,197 SF AVAILABLE

#### HIGHLIGHTS

- 32,770 SF retail center with 2,197 SF available
- · Easy access to West Chester Rd. & Lakota Dr. West
- This center is surrounded by several office complexes and hotels like Marriott, Residence Inn, Aloft, StayBridge Suites, Avid Hotel, Hilton and more
- Restaurants in the area include Jags Steakhouse, Wise Owl Wine Bar & Grill, Dingle House, El Trompo, First Watch, Buffalo Wild Wings, Skyline, Chipotle and many more
- Entertainment district nearby at Streets of West Chester.
  Retailers include Top Golf, Main Event, Duluth Trading, Barnes & Noble, with Bass Pro Shop Now Open
- Average household income within 1 mile is \$179,431