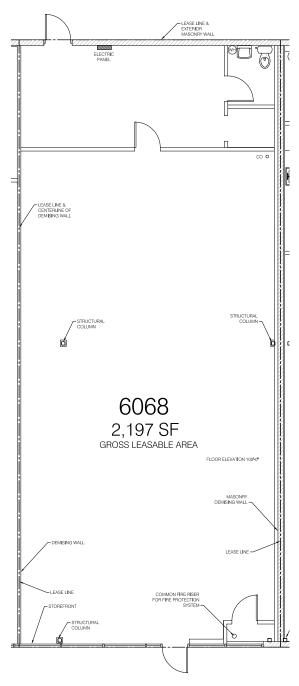

lo Wild Wings, Skyline, Chipotle and many more
- Entertainment district nearby at Streets of West Chester.
  Retailers include Top Golf, Main Event, Duluth Trading, Barnes & Noble, with Bass Pro Shop Now Open
- Average household income within 1 mile is \$179,431

#### TRAFFIC COUNTS

- 39,966 VPD on UNION CENTRE BLVD
- 123,167 VPD on I-75

#### DEMOGRAPHICS

| 2024 Estimates    | 1 miles   | 3 miles   | 5 miles   |
|-------------------|-----------|-----------|-----------|
| Population        | 3,756     | 49,274    | 131,612   |
| Households        | 1,459     | 19,029    | 51,021    |
| Average HH Income | \$179,431 | \$135,120 | \$136,396 |
| Daytime Employees | 7,536     | 41,305    | 124,695   |

### CONTACT

Blake Hasselbeck 513-784-1106 bhasselbeck@anchor-associates.com