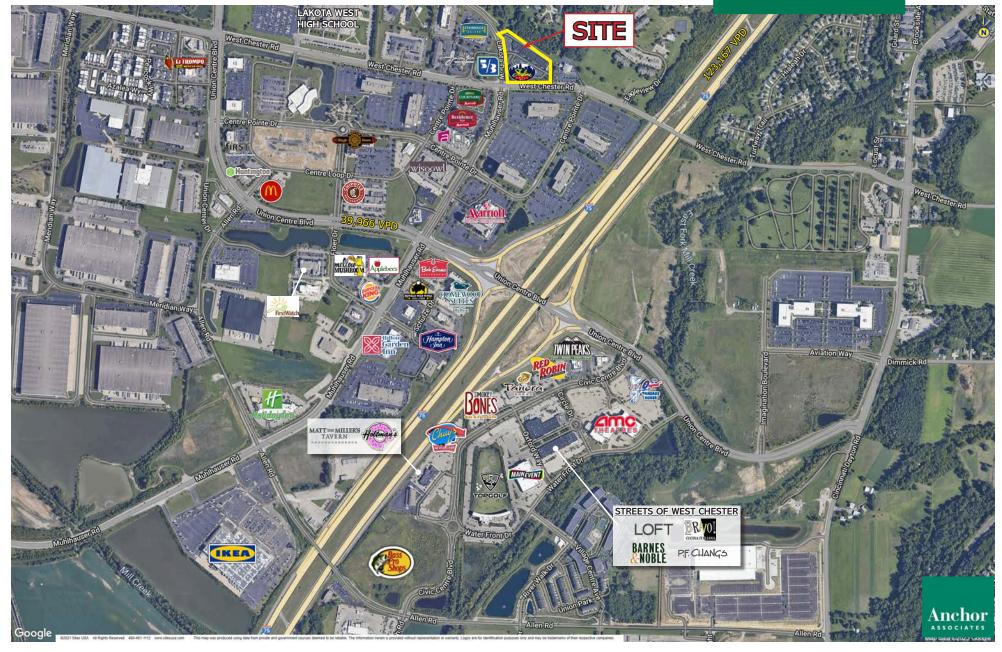

#### HIGHLIGHTS

- 32,770 SF retail center with 2,197 SF available
- · Easy access to West Chester Rd. & Lakota Dr. West
- This center is surrounded by several office complexes and hotels like Marriott, Residence Inn, Aloft, StayBridge Suites, Avid Hotel, Hilton and more
- Restaurants in the area include Jags Steakhouse, Wise Owl Wine Bar & Grill, Dingle House, El Trompo, First Watch, Buffalo Wild Wings, Skyline, Chipotle and many more
- Entertainment district nearby at Streets of West Chester.
  Retailers include Top Golf, Main Event, Duluth Trading, Barnes & Noble, with Bass Pro Shop Now Open
- Average household income within 1 mile is \$179,431

#### TRAFFIC COUNTS

- 39,966 VPD on UNION CENTRE BLVD
- 123,167 VPD on I-75