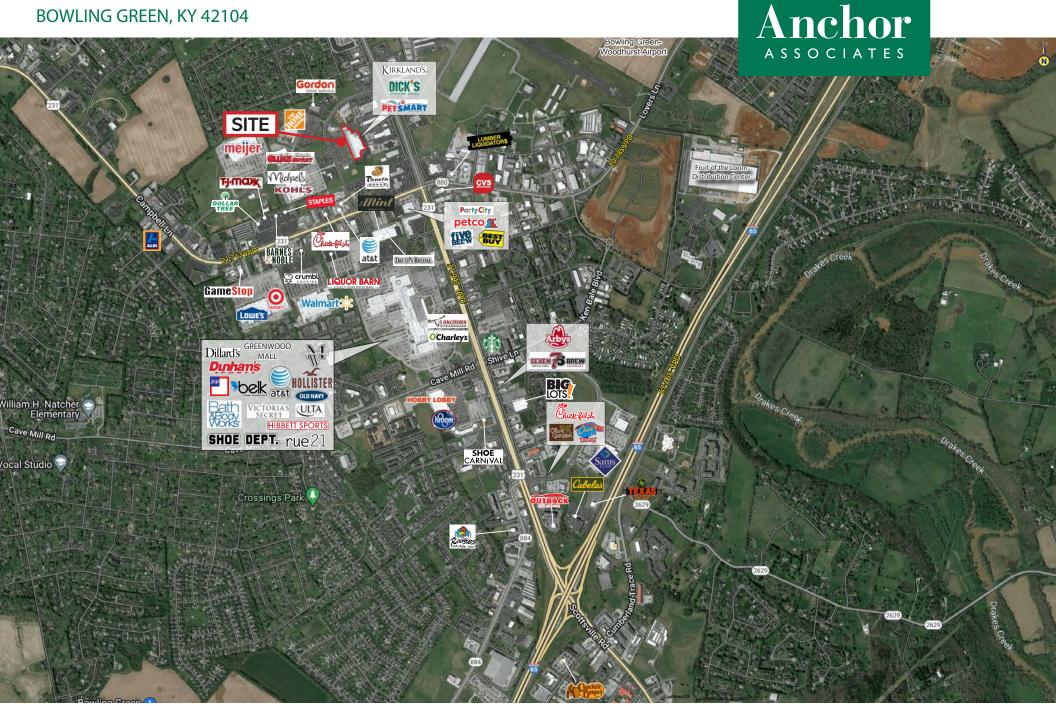

#### HIGHLIGHTS

- 99,700 SF super-regional shopping center located at Gary Farms Blvd and Scottsville Rd. (US Route 231)
- Co-tenants include Dick's Sporting Goods, Petsmart & Kirkland's
- Immediate proximity to Greenwood Mall and I-65/US Route 231 interchange
- Retailers in the area include Cabela's, Sam's Club, Kroger, Hobby Lobby, Dillard's, Belk, JCPenney, Ulta, Old Navy, Dunham Sports, Best Buy, Kohl's, Michael's, Home Depot, Meijer, Walmart, Target, Lowe's and more
- Bowling Green is home to Western Kentucky University with enrollment of over 17,500 students

#### TRAFFIC COUNTS

- 21,713 VPD on 231
- 31,947 VPD on SCOTTSVILLE RD.