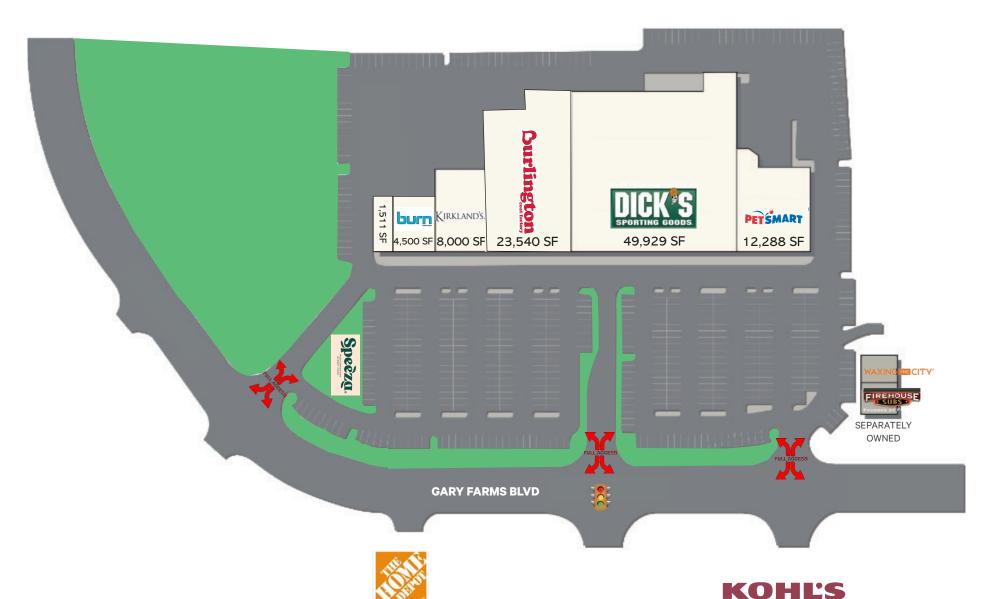

# **FULLY LEASED**

#### HIGHLIGHTS

- 99,700 SF super-regional shopping center located at Gary Farms Blvd and Scottsville Rd. (US Route 231)
- Co-tenants include Dick's Sporting Goods, Petsmart & Kirkland's
- Immediate proximity to Greenwood Mall and I-65/US Route 231 interchange
- Retailers in the area include Cabela's, Sam's Club, Kroger, Hobby Lobby, Dillard's, Belk, JCPenney, Ulta, Old Navy, Dunham Sports, Best Buy, Kohl's, Michael's, Home Depot, Meijer, Walmart, Target, Lowe's and more
- Bowling Green is home to Western Kentucky University with enrollment of over 17,500 students