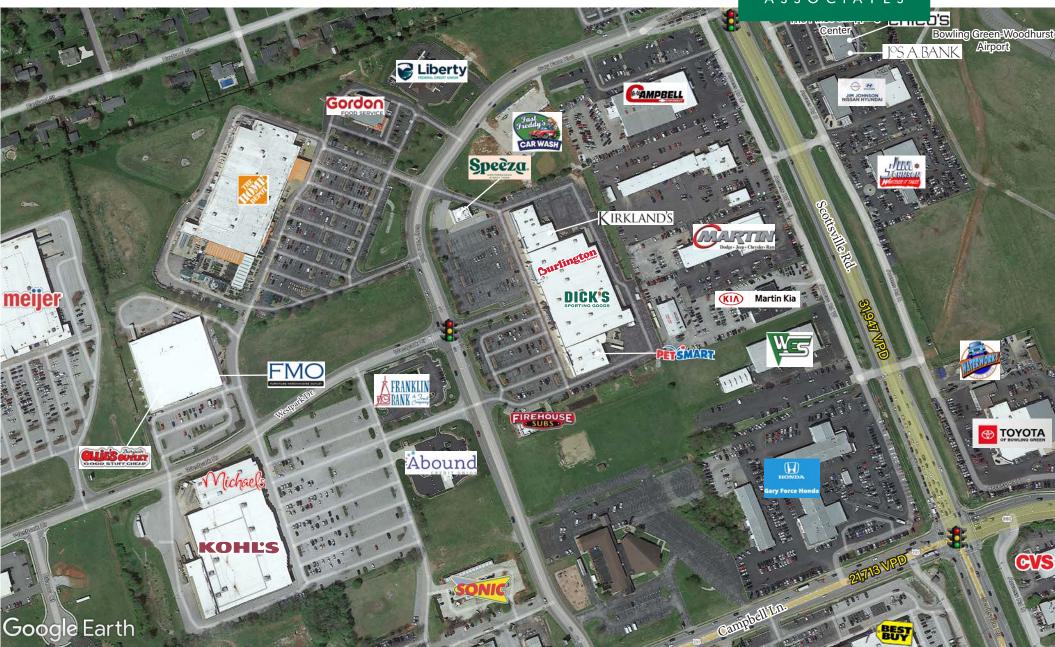

#### HIGHLIGHTS

- 99,700 SF super-regional shopping center located at Gary Farms Blvd and Scottsville Rd. (US Route 231)
- Co-tenants include Dick's Sporting Goods, Petsmart & Kirkland's
- Immediate proximity to Greenwood Mall and I-65/US Route 231 interchange
- Retailers in the area include Cabela's, Sam's Club, Kroger, Hobby Lobby, Dillard's, Belk, JCPenney, Ulta, Old Navy, Dunham Sports, Best Buy, Kohl's, Michael's, Home Depot, Meijer, Walmart, Target, Lowe's and more
- Bowling Green is home to Western Kentucky University with enrollment of over 17,500 students