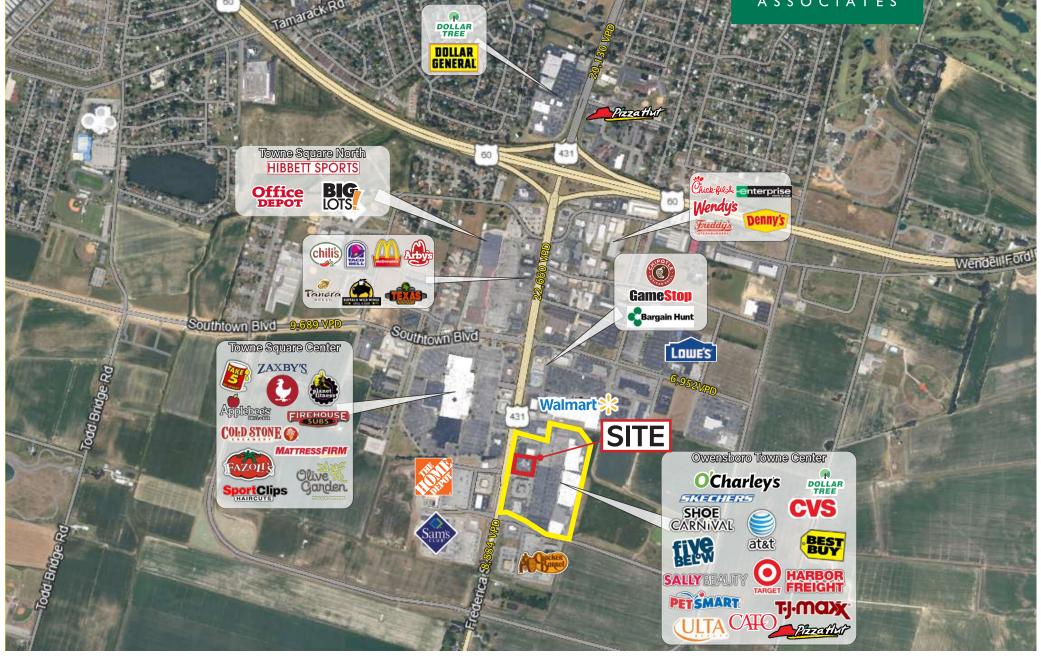

#### HIGHLIGHTS

- Free standing outparcel opportunity at the entrance to the center, ideal for a restaurant, bank or retailer
- 13,560 SF Available
- Super regional power center anchored by Target, Best Buy, TJ Maxx, Petsmart, JoAnn Fabrics, Shoe Carnival, Five Below and Ulta
- Excellent visibility & accessiblity to Frederica St. (Hwy 431)
- Neighboring retailers/restaurants include Walmart, Sam's Club, Home Depot, Lowe's, Texas Roadhouse, Chick-fil-A, Olive Garden, O'Charley's, Applebees, Buffalo Wild Wings, Panera Bread and Cracker Barrel
- Strong traffic counts on Frederica St. in excess of 28,000 VPD

#### TRAFFIC COUNTS

- 22,660 VPD on FREDERICA ST.
- 9,689 VPD on SOUTHTOWN BLVD.