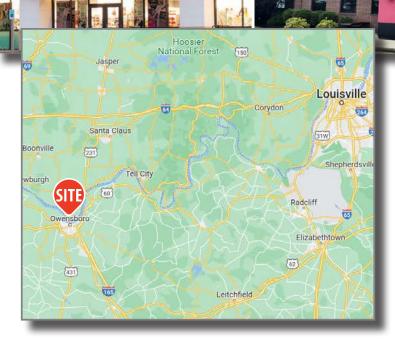

gs, Panera Bread and Cracker Barrel
- Strong traffic counts on Frederica St. in excess of 28,000 VPD

#### TRAFFIC COUNTS

- 22,660 VPD on FREDERICA ST.
- 9,689 VPD on SOUTHTOWN BLVD.

#### $\mathsf{DEMOGRAPHICS}$

| 2024 Estimates    | 1 miles  | 3 miles  | 5 miles  |
|-------------------|----------|----------|----------|
| Population        | 2,384    | 34,802   | 70,821   |
| Households        | 1,081    | 15,330   | 29,795   |
| Average HH Income | \$86,107 | \$91,328 | \$91,318 |
| Daytime Employees | 3,317    | 15,539   | 37,830   |

#### CONTACT: 513-784-1106

| Jason Gibson     | jgibson@anchor-associates.com     |
|------------------|-----------------------------------|
| Blake Hasselbeck | bhasselbeck@anchor-associates.com |

# GLOBAL NET LEASE

ASSOCIATES

OWNED & OPERATED BY:



### ANCHOR ASSOCIATES

AVAILABLE

13-784-110

Ancho

4901 Hunt Road Suite 102 Blue Ash, OH 45242

513-784-1106

www.anchor-associates.com

A MEMBER OF CHAINLINKS RETAIL ADVISORS



# Anchor



The information herein is not guaranteed. Although obtained from reliable sources, it is subject to errors, omissions and withdrawal from the market without notice.

# Anchor ASSOCIATES

SF

|     |                                                                                 | SF                                                                                                                                                                                                                                      |
|-----|---------------------------------------------------------------------------------|-