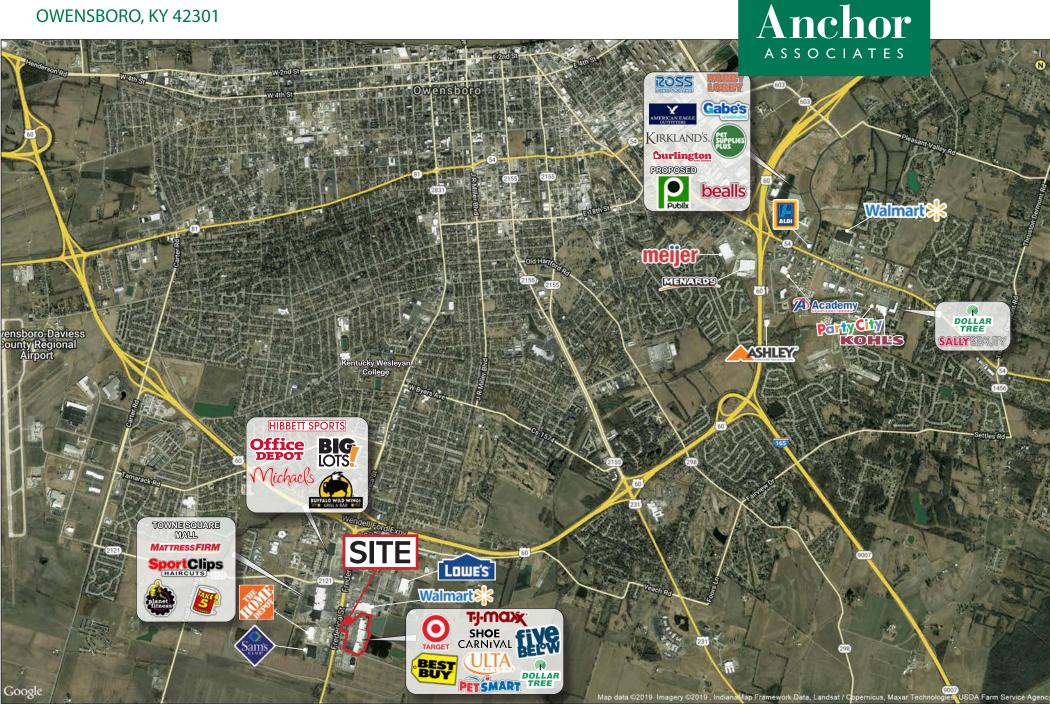

#### HIGHLIGHTS

- Free standing outparcel opportunity at the entrance to the center, ideal for a restaurant, bank or retailer
- 13,560 SF Available
- Super regional power center anchored by Target, Best Buy, TJ Maxx, Petsmart, JoAnn Fabrics, Shoe Carnival, Five Below and Ulta
- Excellent visibility & accessiblity to Frederica St. (Hwy 431)
- Neighboring retailers/restaurants include Walmart, Sam's Club, Home Depot, Lowe's, Texas Roadhouse, Chick-fil-A, Olive Garden, O'Charley's, Applebees, Buffalo Wild Wings, Panera Bread and Cracker Barrel
- Strong traffic counts on Frederica St. in excess of 28,000 VPD