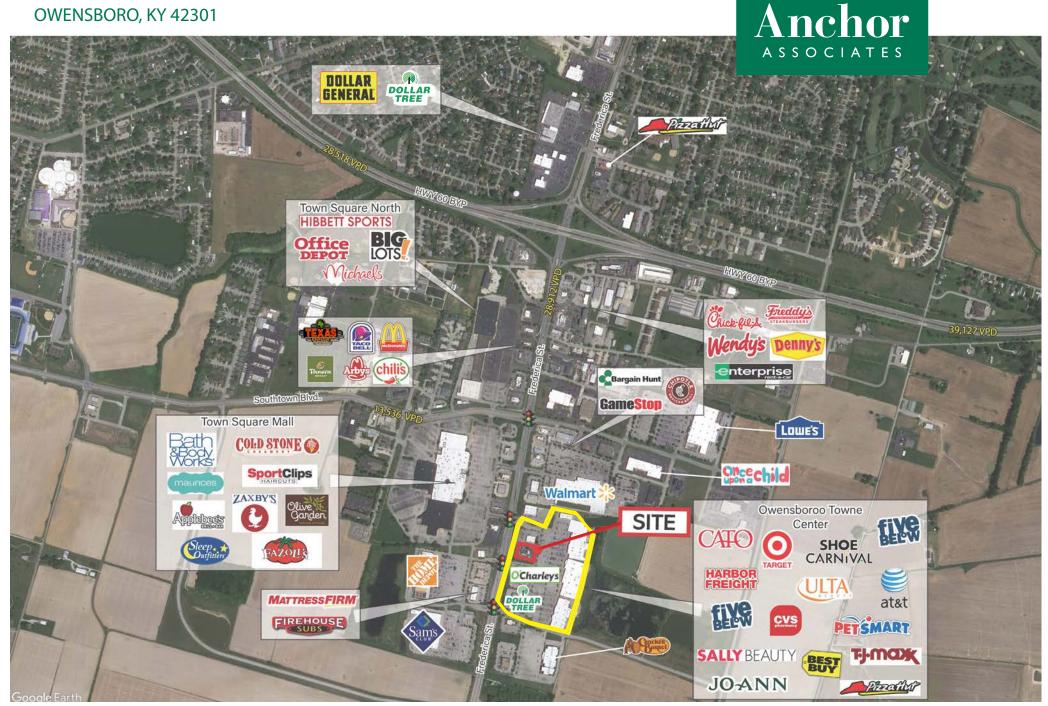

#### HIGHLIGHTS

- Free standing outparcel opportunity at the entrance to the center, ideal for a restaurant, bank or retailer
- Super regional power center anchored by Target, Best Buy, TJ Maxx, Petsmart, JoAnn Fabrics, Shoe Carnival, Five Below and Ulta
- Excellent visibility & accessiblity to Frederica St. (Hwy 431)
- Neighboring retailers/restaurants include Walmart, Sam's Club, Home Depot, Lowe's, Texas Roadhouse, Chick-fil-A, Olive Garden, O'Charley's, Applebees, Buffalo Wild Wings, Panera Bread and Cracker Barrel
- Strong traffic counts on Frederica St. in excess of 28,000 VPD

#### TRAFFIC COUNTS

- 28,912 VPD on FREDERICA ST.
- 13,536 VPD on SOUTHTOWN BLVD.