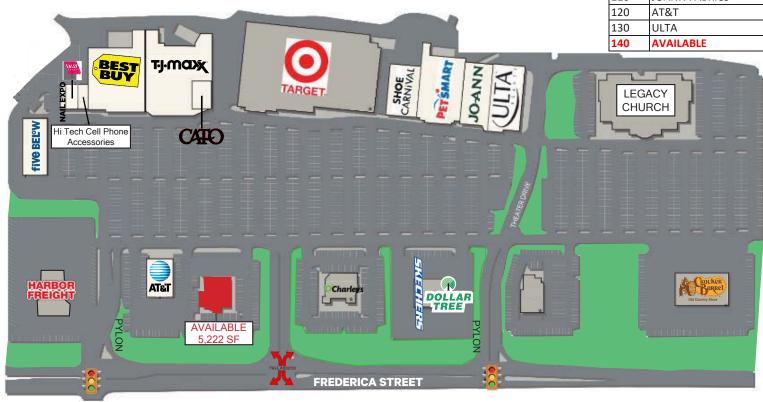

# 5,222 SF OUTPARCEL (FORMER RESTAURANT ON 1.75 AC) AVAILABLE

### **OWENSBORO TOWNE CENTER**

5135 FREDERICA ST. OWENSBORO, KY 42301

| SPACE | TENANT                         | SF     |
|-------|--------------------------------|--------|
| 10    | NAIL EXPO                      | 1,050  |
| 20    | SALLY BEAUTY SUPPLY            | 2,450  |
| 40    | HI TECH CELL PHONE ACCESSORIES | 2,100  |
| 50    | BEST BUY                       | 32,425 |
| 60    | TJ MAXX                        | 29,409 |
| 70    | CATO                           | 5,250  |
| 80    | FIVE BELOW                     | 9,000  |
| 90    | SHOE CARNIVAL                  | 12,000 |
| 100   | PETSMART                       | 23,197 |
| 110   | JOANN FABRICS                  | 13,560 |
| 120   | AT&T                           | 7,500  |
| 130   | ULTA                           | 13,500 |
| 140   | AVAILABLE                      | 5.222  |