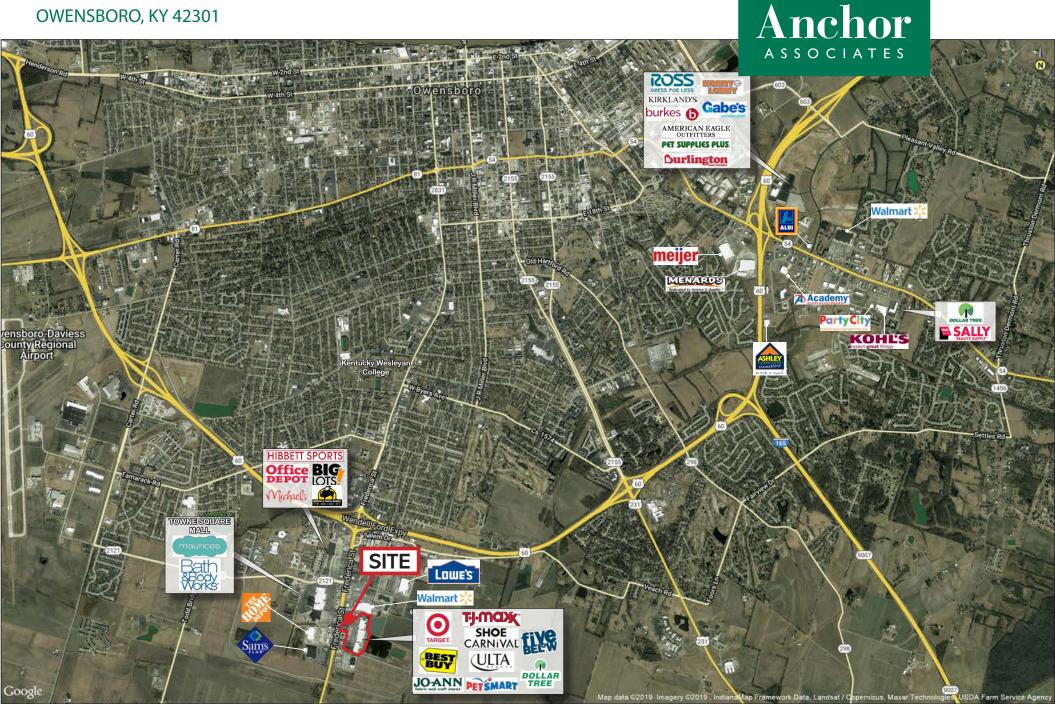

#### HIGHLIGHTS

- Free standing outparcel opportunity at the entrance to the center, ideal for a restaurant, bank or retailer
- Super regional power center anchored by Target, Best Buy, TJ Maxx, Petsmart, JoAnn Fabrics, Shoe Carnival, Five Below and Ulta
- Excellent visibility & accessiblity to Frederica St. (Hwy 431)
- Neighboring retailers/restaurants include Walmart, Sam's Club, Home Depot, Lowe's, Texas Roadhouse, Chick-fil-A, Olive Garden, O'Charley's, Applebees, Buffalo Wild Wings, Panera Bread and Cracker Barrel
- Strong traffic counts on Frederica St. in excess of 28,000 VPD

#### TRAFFIC COUNTS

- 28,912 VPD on FREDERICA ST.
- 13,536 VPD on SOUTHTOWN BLVD.