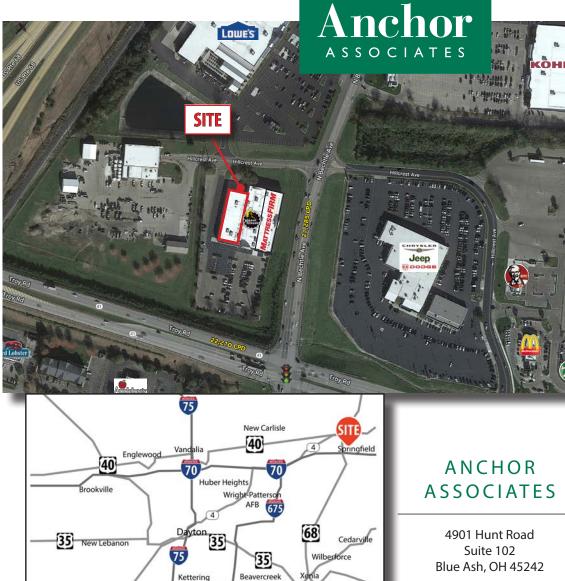

# SPRINGFIELD COMMONS 1501 BECHTLE AVENUE SPRINGFIELD, OH 45501

# FOR LEASE 10,426 SF AVAILABLE

#### HIGHLIGHTS

- Situated at the prime intersection of State Route 41 and Bechtle Avenue at the heart of Springfield's most desirable retail corridor
- Strategically positioned outparcel shadowing Lowe's, Best Buy and Petsmart
- Most prominent and visible box to State Route 41 in the trade area
- Nearby retailers include Meijer, Kohl's, Marshalls, Super Walmart, Kroger, Home Depot, Hobby Lobby, Aldi, Harbor Freight Tools, Five Below, Dollar Tree, Gordon Food Service, and Academy Sports (coming soon)
- Area restaurants include Applebees, Red Lobster, Bob Evans, Frisch's, Panera, Olive Garden, Roosters, Texas Roadhouse, Chipotle, KFC, Starbucks and McDonald's

#### CONTACT: 513-784-1106

Jason Gibson jgibson@anchor-associates.com Ryan Ertel rertel@anchor-associates.com

Blake Hasselbeck bhasselbeck@anchor-associates.com

513-784-1106

www.anchor-associates.com

A MEMBER OF