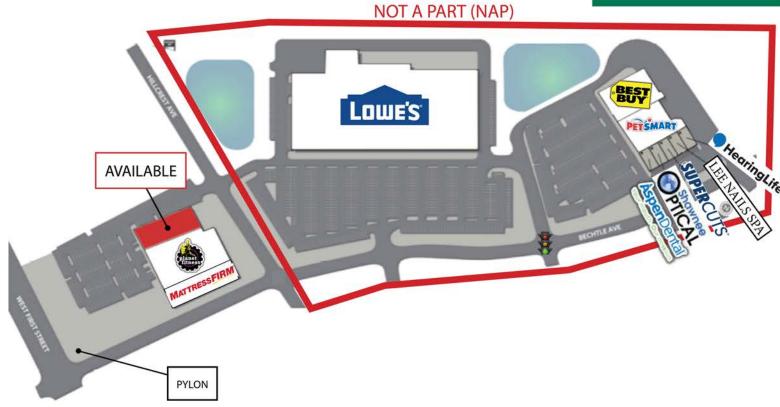

# FOR LEASE 10,426 SF AVAILABLE

## SPRINGFIELD COMMONS 1501 BECHTLE AVENUE SPRINGFIELD, OH 45501

| SUITE   | TENANT NAME    | SPACE SIZE |  |
|---------|----------------|------------|--|
| Suite 1 | Available      | 10,426 SF  |  |
| 2       | Planet Fitness | 26,631 SF  |  |
| 4       | Lowe's         | NAP        |  |
| 5       | Best Buy       | NAP        |  |
| 6       | PetSmart       | NAP        |  |