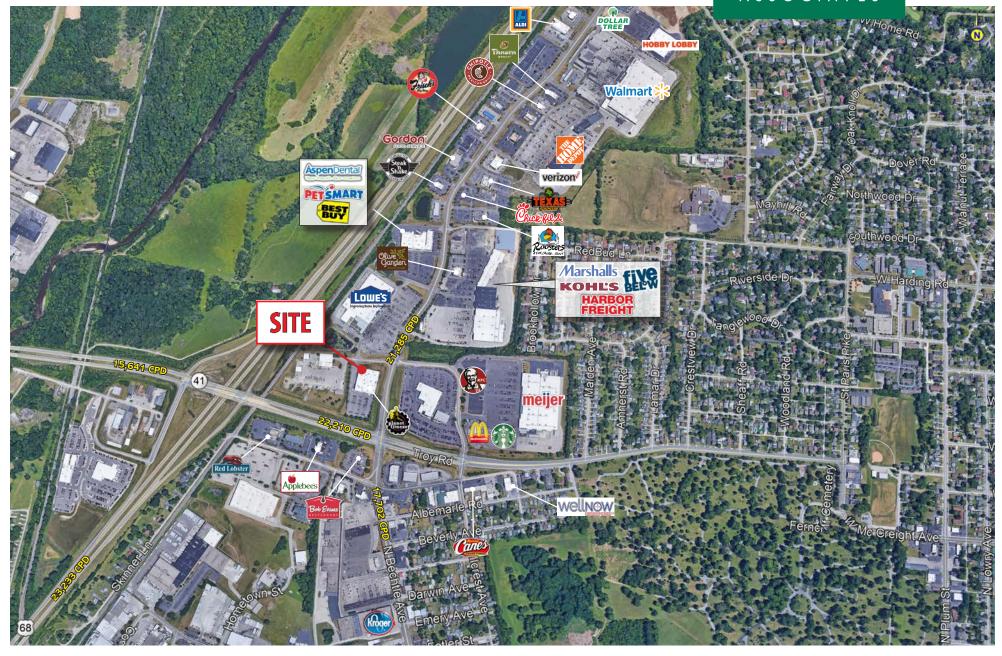

#### HIGHLIGHTS

- Situated at the prime intersection of State Route 41 and Bechtle Avenue at the heart of Springfield's most desirable retail corridor
- Strategically positioned outparcel shadowing Lowe's, Best Buy and Petsmart
- Most prominent and visible box to State Route 41 in the trade area
- Nearby retailers include Meijer, Kohl's, Marshalls, Super Walmart, Kroger, Home Depot, Hobby Lobby, Aldi, Harbor Freight Tools, Five Below, Dollar Tree, Gordon Food Service, and Academy Sports (coming soon)
- Area restaurants include Applebees, Red Lobster, Bob Evans, Frisch's, Panera, Olive Garden, Roosters, Texas Roadhouse, Chipotle, KFC, Starbucks and McDonald's

#### TRAFFIC COUNTS

- 21,285 VPD on BECHTLE AVENUE
- 22,210 VPD on STATE ROUTE 41
- 23.233 VPD on STATE ROUTE 68