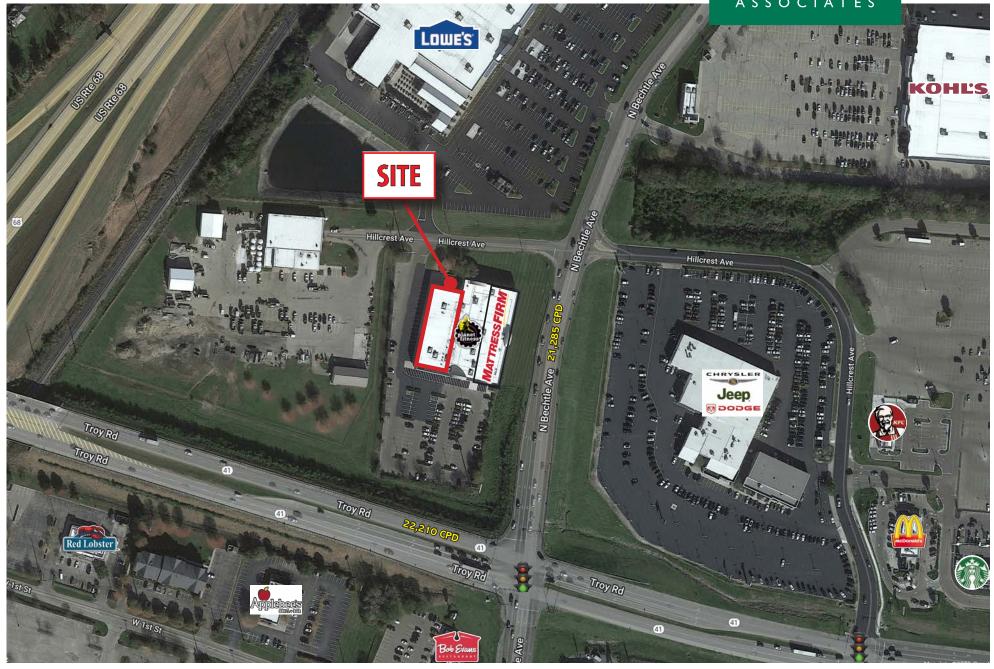

#### HIGHLIGHTS

- Situated at the prime intersection of State Route 41 and Bechtle Avenue at the heart of Springfield's most desirable retail corridor
- Strategically positioned outparcel shadowing Lowe's, Best Buy and Petsmart
- Most prominent and visible box to State Route 41 in the trade area
- Nearby retailers include Meijer, Kohl's, Marshalls, Super Walmart, Kroger, Home Depot, Hobby Lobby, Aldi, Harbor Freight Tools, Five Below, Dollar Tree, Gordon Food Service, and Academy Sports (coming soon)
- Area restaurants include Applebees, Red Lobster, Bob Evans, Frisch's, Panera, Olive Garden, Roosters, Texas Roadhouse, Chipotle, KFC, Starbucks and McDonald's

#### TRAFFIC COUNTS

- 21,285 VPD on BECHTLE AVENUE
- 22,210 VPD on STATE ROUTE 41
- 23.233 VPD on STATE ROUTE 68