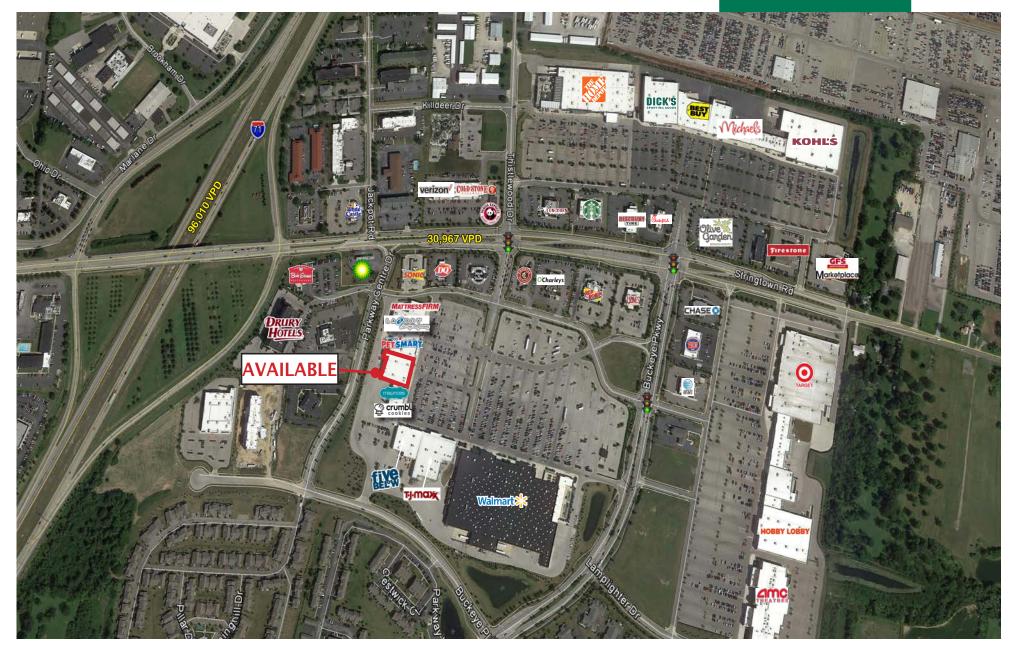

#### HIGHLIGHTS

- 131,812 SF power center shadow anchored by Walmart
- Parkway Centre South is located off I-71 on Stringtown Rd in Grove City
- National retailers in the center include TJ Maxx, Petsmart, La-Z-Boy, Ulta and many others
- Parkway Centre South has great access and visibility to Stringtown Road
- Strong demographics with over 137,301 people within a 5 mile radius
- Other retailers in the immediate area include Home Depot, Dick's Sporting Goods, Best Buy, Kohl's, Target, Hobby Lobby and many others

#### TRAFFIC COUNTS

- 30,967 VPD on Stringtown Rd
- 96.010 VPD on I-71