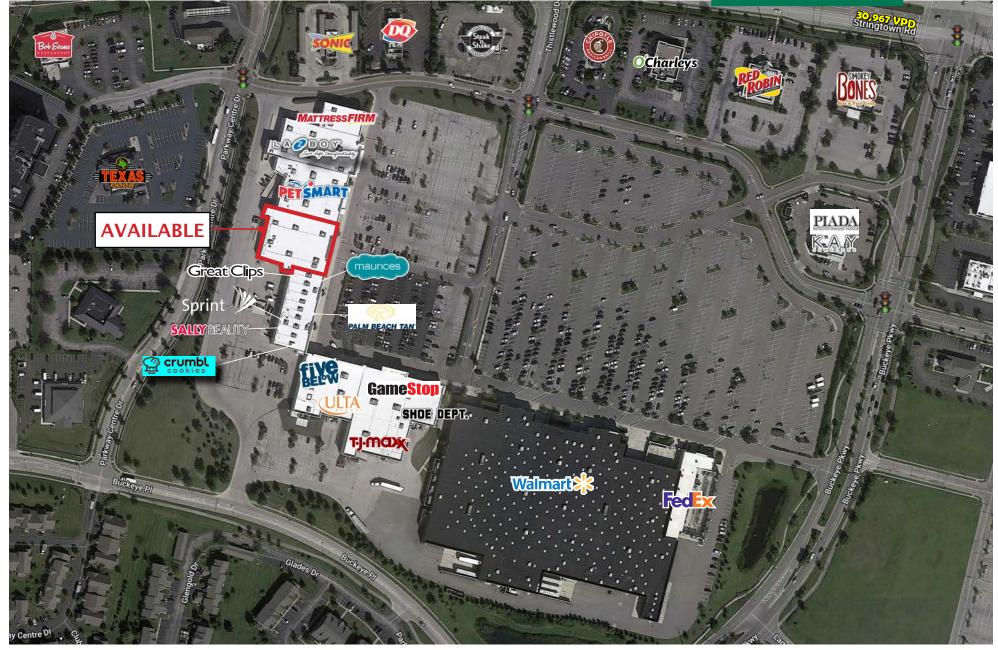

1719-1751 Stringtown Road Grove City, OH 43123

# 20,388 SF - LEASE PENDING

#### HIGHLIGHTS

- 131,812 SF power center shadow anchored by Walmart
- Parkway Centre South is located off I-71 on Stringtown Rd in Grove City
- National retailers in the center include TJ Maxx, Petsmart, La-Z-Boy, Ulta and many others
- Parkway Centre South has great access and visibility to Stringtown Road
- Strong demographics with over 137,301 people within a 5 mile radius
- Other retailers in the immediate area include Home Depot, Dick's Sporting Goods, Best Buy, Kohl's, Target, Hobby Lobby and many others

1719-1751 Stringtown Road Grove City, OH 43123

| SUITE | TENANT NAME         | SPACE SIZE | SUITE | TENANT NAME          | SPACE SIZE |
|-------|---------------------|------------|-------|----------------------|------------|
| 1701  | The Shoe Department | 3,675 SF   | 1725  | Fiesta Beauty Salons | 1,200 SF   |
| 1705  | GameStop            | 2,040 SF   | 1727  | Sprint               | 1,884 SF   |
| 1707  | TJ Maxx             | 28,000 SF  | 1729  | Great Clips          | 1,259 SF   |
| 1711  | Ulta Salon          | 10,004 SF  | 1731  | Maurices             | 5,265 SF   |
| 1715  | Five Below          | 9,330 SF   | 1739  | AVAILABLE            | 20,388 SF  |
| 1719  | Crumbl Cookies      | 1,707 SF   | 1743  | PetSmart             | 19,107 SF  |
| 1721  | Sally Beauty Supply | 1,600 SF   | 1747  | La-Z-Boy             | 18,000 SF  |
| 1723  | Palm Beach Tan      | 2,320 SF   | 1751  | Mattress Firm        | 6,033 SF   |