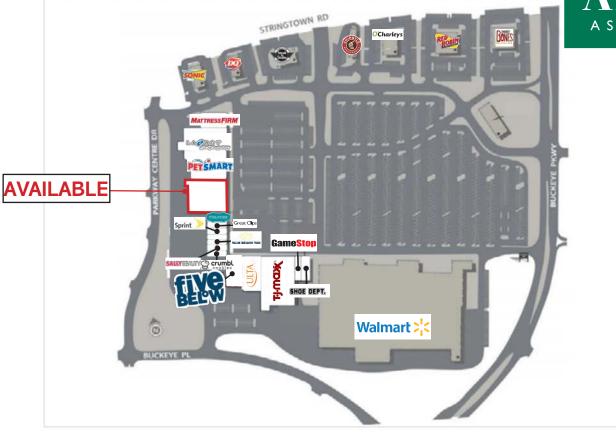

1719-1751 Stringtown Road Grove City, OH 43123

# 20,388 SF - LEASE PENDING

#### HIGHLIGHTS

- 131,812 SF power center shadow anchored by Walmart
- Parkway Centre South is located off I-71 on Stringtown Rd in Grove City
- National retailers in the center include TJ Maxx, Petsmart, La-Z-Boy, Ulta and many others
- Parkway Centre South has great access and visibility to Stringtown Road
- Strong demographics with over 137,301 people within a 5 mile radius
- Other retailers in the immediate area include Home Depot, Dick's Sporting Goods, Best Buy, Kohl's, Target, Hobby Lobby and many others

1719-1751 Stringtown Road Grove City, OH 43123

| SUITE | TENANT NAME         | SPACE SIZE | SUITE | TENANT NAME          | SPACE SIZE |
|-------|---------------------|------------|-------|----------------------|------------|
| 1701  | The Shoe Department | 3,675 SF   | 1725  | Fiesta Beauty Salons | 1,200 SF   |
| 1705  | GameStop            | 2,040 SF   | 1727  | Sprint               | 1,884 SF   |
| 1707  | TJ Maxx             | 28,000 SF  | 1729  | Great Clips          | 1,259 SF   |
| 1711  | Ulta Salon          | 10,004 SF  | 1731  | Maurices             | 5,265 SF   |
| 1715  | Five Below          | 9,330 SF   | 1739  | AVAILABLE            | 20,388 SF  |
| 1719  | Crumbl Cookies      | 1,707 SF   | 1743  | PetSmart             | 19,107 SF  |
| 1721  | Sally Beauty Supply | 1,600 SF   | 1747  | La-Z-Boy             | 18,000 SF  |
| 1723  | Palm Beach Tan      | 2,320 SF   | 1751  | Mattress Firm        | 6,033 SF   |