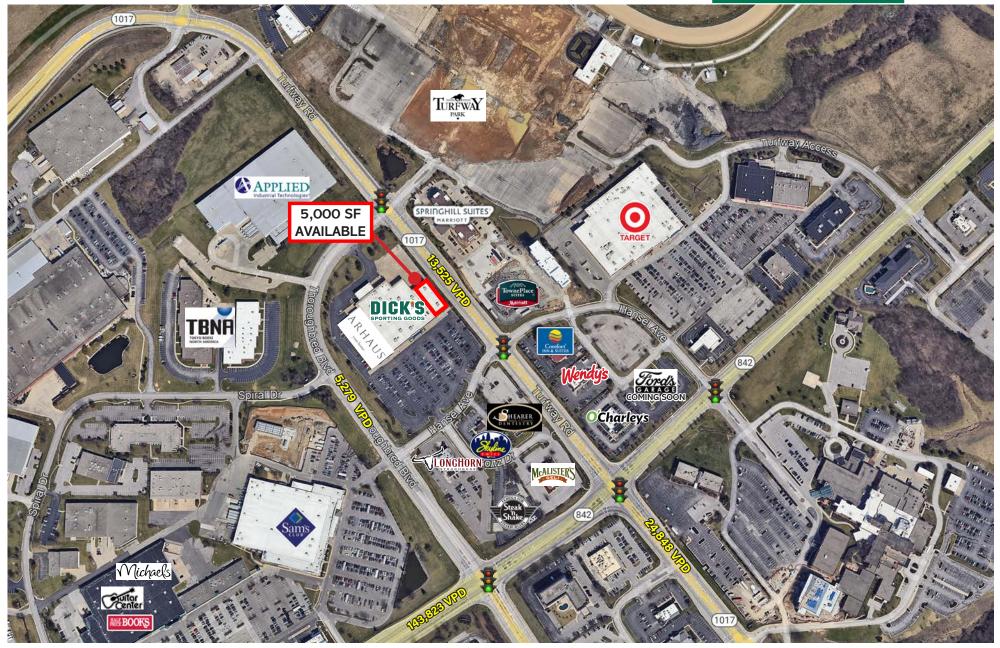

## FOR LEASE 5,000 SF ENDCAP AVAILABLE

#### HIGHLIGHTS

- 5,000 SF endcap available in one of greater Cincinnati's top retail markets
- Excellent visibility to Turfway Road and monument signage opportunities available
- Area retailers include Target, Sam's Club, Lowe's, At Home, Meijer, Home Depot, Kohl's, Petsmart, Dick's Sporting Goods, Walmart Supercenter and Arhaus
- Area restaurants include Chuy's, Twin Peaks, Cheddar's, • Red Robin, Chili's, Chick-fil-A, Texas Roadhouse, Long Horn Steakhouse, Cracker Barrel and more
- Immediate proximity to Turfway Park Horse Racing Track, Cincinnati/Northern KY International Airport, St. Elizabeth Florence Hospital, Amazon Air Hub at CVG, and DHL Express Hub

#### TRAFFIC COUNTS

- 16,701 VPD on Houston Rd.
- 13,525 VPD on Turfway Rd.