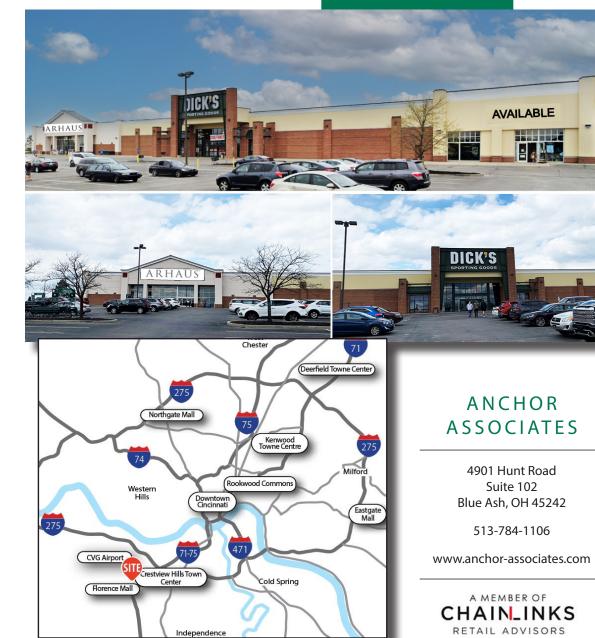

## FOR LEASE 5,000 SF ENDCAP AVAILABLE

#### HIGHLIGHTS

- 5,000 SF endcap available in one of greater Cincinnati's top retail markets
- Excellent visibility to Turfway Road and monument signage opportunities available
- Area retailers include Target, Sam's Club, Lowe's, At Home, Meijer, Home Depot, Kohl's, Petsmart, Dick's Sporting Goods, Walmart Supercenter and Arhaus
- Area restaurants include Chuy's, Twin Peaks, Cheddar's, • Red Robin, Chili's, Chick-fil-A, Texas Roadhouse, Long Horn Steakhouse, Cracker Barrel and more
- Immediate proximity to Turfway Park Horse Racing Track, Cincinnati/Northern KY International Airport, St. Elizabeth Florence Hospital, Amazon Air Hub at CVG, and DHL Express Hub