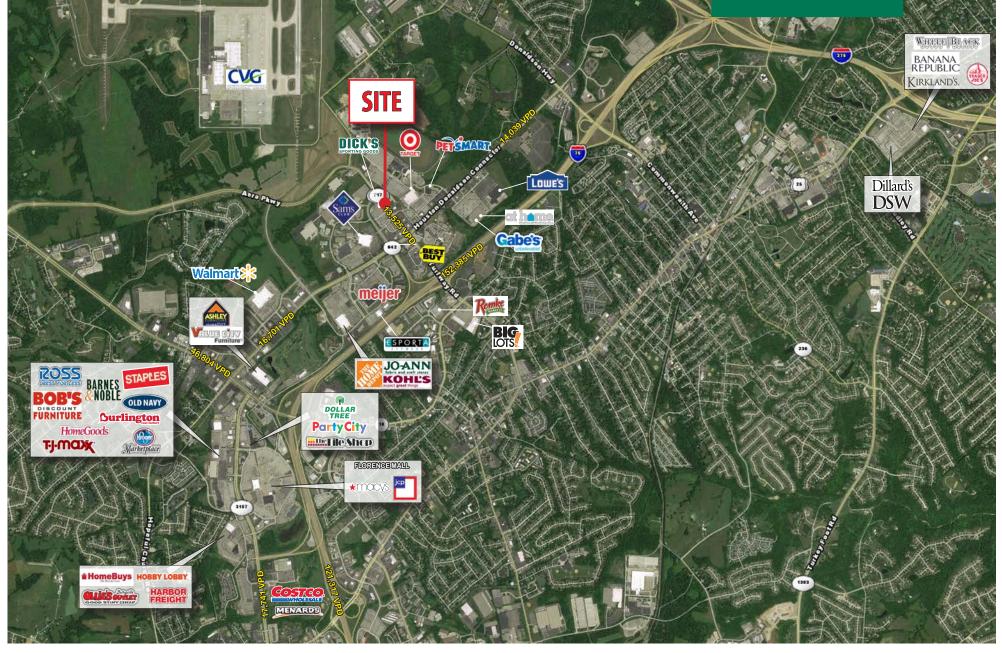

#### HIGHLIGHTS

- 5,000 SF endcap available in one of greater Cincinnati's top retail markets
- Excellent visibility to Turfway Road and monument signage opportunities available
- Area retailers include Target, Sam's Club, Lowe's, At Home, Meijer, Home Depot, Kohl's, Petsmart, Dick's Sporting Goods, Walmart Supercenter and Arhaus
- Area restaurants include Chuy's, Twin Peaks, Cheddar's, • Red Robin, Chili's, Chick-fil-A, Texas Roadhouse, Long Horn Steakhouse, Cracker Barrel and more
- Immediate proximity to Turfway Park Horse Racing Track, Cincinnati/Northern KY International Airport, St. Elizabeth Florence Hospital, Amazon Air Hub at CVG, and DHL Express Hub

#### TRAFFIC COUNTS

- 16,701 VPD on Houston Rd.
- 13,525 VPD on Turfway Rd.