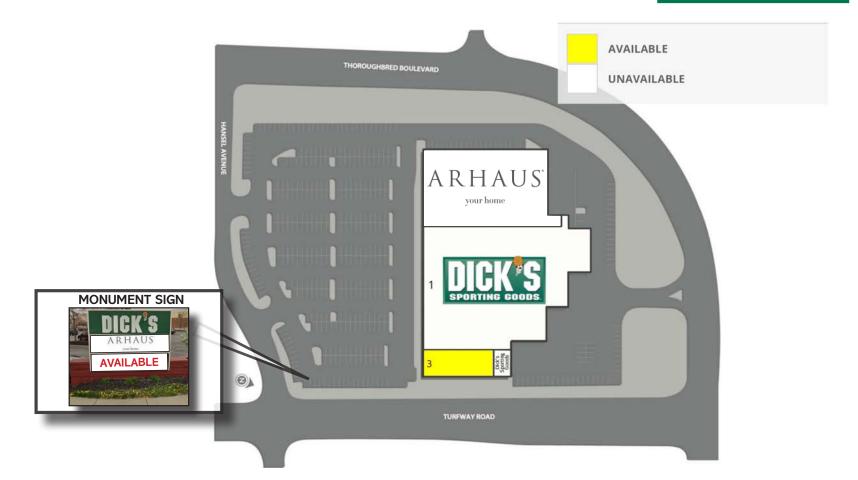

# Anchor

| Tenant                | Suite # | SF     |
|-----------------------|---------|--------|
| Dick's Sporting Goods | 1       | 60,250 |
| Arhaus                | 2       | 32,138 |
| AVAILABLE             | 3       | 5,000  |
| Dick's Sporting Goods | 4       | 2,190  |