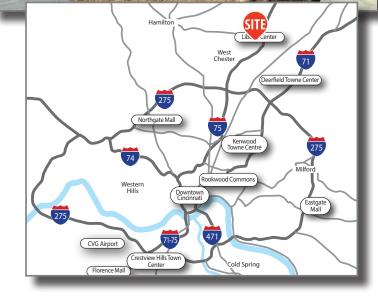

#### HIGHLIGHTS

- 247,408 SF retail center strategically positioned at the intersection of I-75 and Union Centre Boulevard with over 130,046 vehicles per day in West Chester, Ohio's largest township
- The regional entertainment hub serving the affluent suburbs of northern Cincinnati
- 1,660 SF 8,500 SF and 2 outlots available for lease
- Area restaurants include P.F. Changs, Bravo, Matt the Miller, Twin Peaks, Smokey Bones, Red Robin, Panera, and Chick-fil-A coming soon. Area attractions include IKEA, Top Golf, Main Event, AMC Theater (18-screens), Barnes & Noble, Duluth Trading, and Bass Pro Shop now open
- Top area employers include BAE Systems, GE Aviation, UC Health, Totes, FKI Logistex and Procter & Gamble