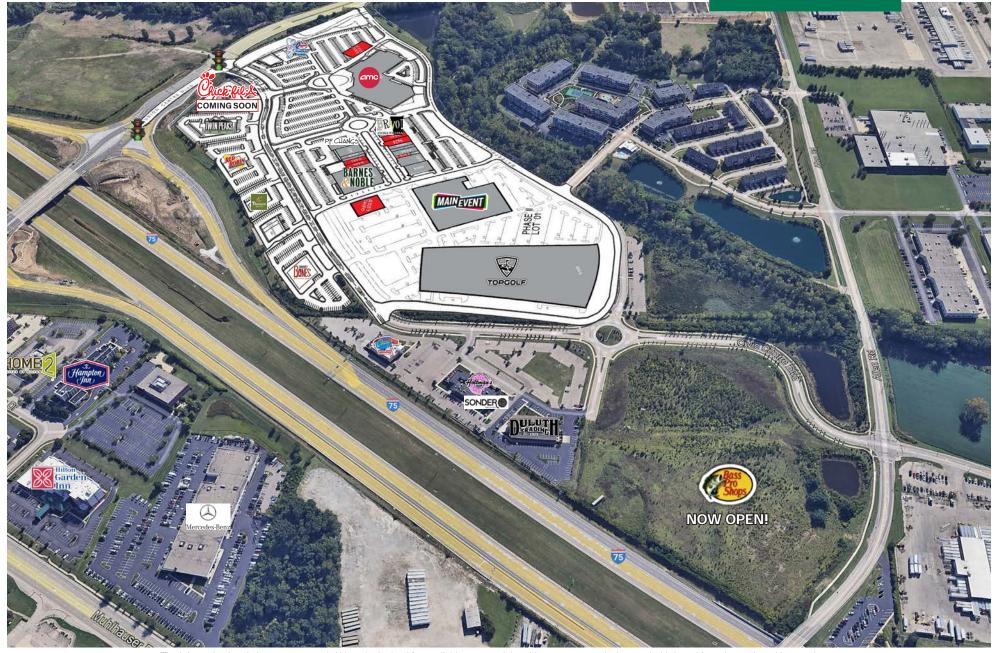

#### HIGHLIGHTS

- 247,408 SF retail center strategically positioned at the intersection of I-75 and Union Centre Boulevard with over 130,046 vehicles per day in West Chester, Ohio's largest township
- The regional entertainment hub serving the affluent suburbs of northern Cincinnati
- 1,660 SF 8,500 SF and 2 outlots available for lease
- Area restaurants include P.F. Changs, Bravo, Matt the Miller, Twin Peaks, Smokey Bones, Red Robin, Panera, and Chick-fil-A coming soon. Area attractions include IKEA, Top Golf, Main Event, AMC Theater (18-screens), Barnes & Noble, Duluth Trading, and Bass Pro Shop now open
- Top area employers include BAE Systems, GE Aviation, UC Health, Totes, FKI Logistex and Procter & Gamble