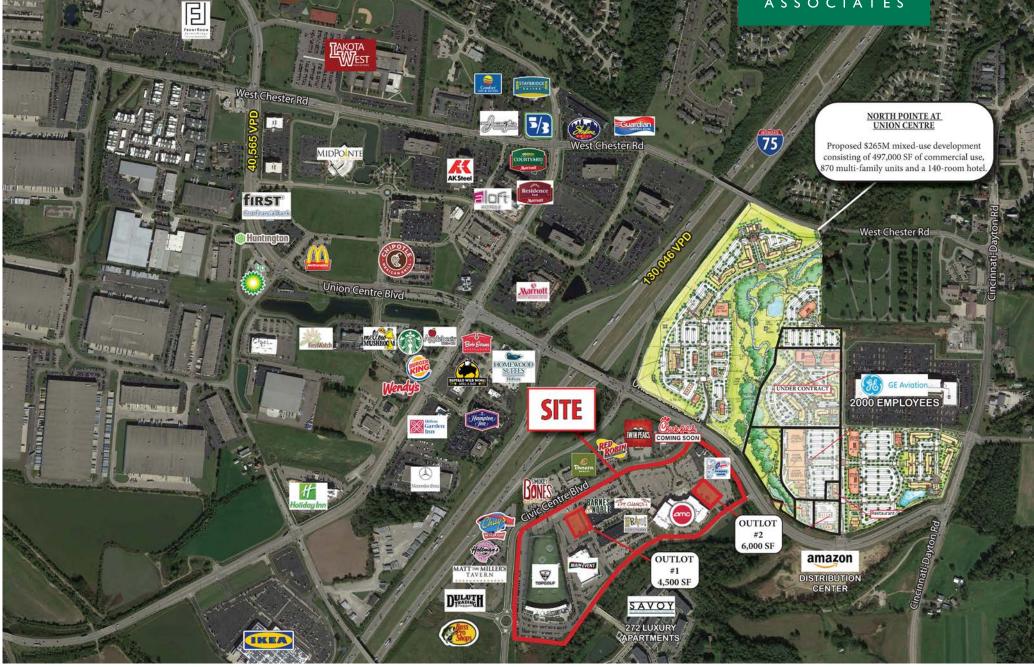

#### HIGHLIGHTS

- 247,408 SF retail center strategically positioned at the intersection of I-75 and Union Centre Boulevard with over 130,046 vehicles per day in West Chester, Ohio's largest township
- The regional entertainment hub serving the affluent suburbs of northern Cincinnati
- 1,660 SF 8,500 SF and 2 outlots available for lease
- Area restaurants include P.F. Changs, Bravo, Matt the Miller, Twin Peaks, Smokey Bones, Red Robin, Panera, and Chick-fil-A coming soon. Area attractions include IKEA, Top Golf, Main Event, AMC Theater (18-screens), Barnes & Noble, Duluth Trading, and Bass Pro Shop now open
- Top area employers include BAE Systems, GE Aviation, UC Health, Totes, FKI Logistex and Procter & Gamble

#### TRAFFIC COUNTS

- 130,046 VPD on I-75
- 40,565 VPD on Union Centre Blvd, east of site