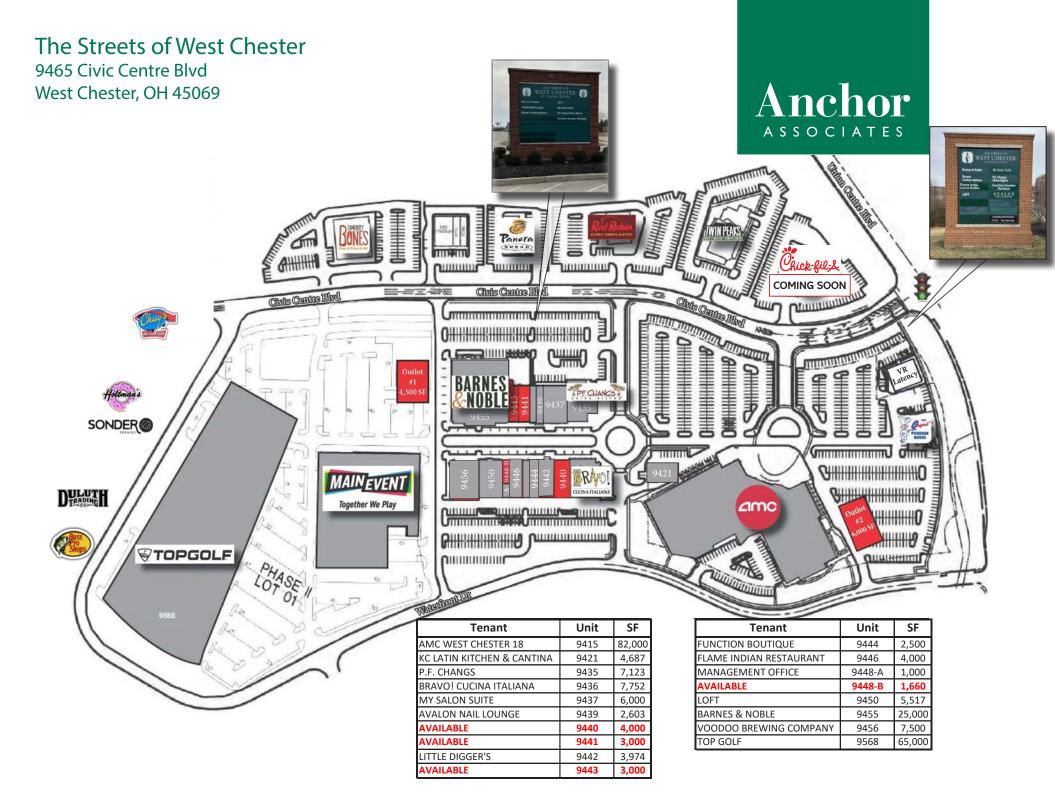

## FOR LEASE 1,660 SF - 8,500 SF & Two Outparcels Available

#### HIGHLIGHTS

- 247,408 SF retail center strategically positioned at the intersection of I-75 and Union Centre Boulevard with over 130,046 vehicles per day in West Chester, Ohio's largest township
- The regional entertainment hub serving the affluent suburbs of northern Cincinnati
- 1,660 SF 8,500 SF and 2 outlots available for lease
- Area restaurants include P.F. Changs, Bravo, Matt the Miller, Twin Peaks, Smokey Bones, Red Robin, Panera, and Chick-fil-A coming soon. Area attractions include IKEA, Top Golf, Main Event, AMC Theater (18-screens), Barnes & Noble, Duluth Trading, and Bass Pro Shop now open
- Top area employers include BAE Systems, GE Aviation, UC Health, Totes, FKI Logistex and Procter & Gamble