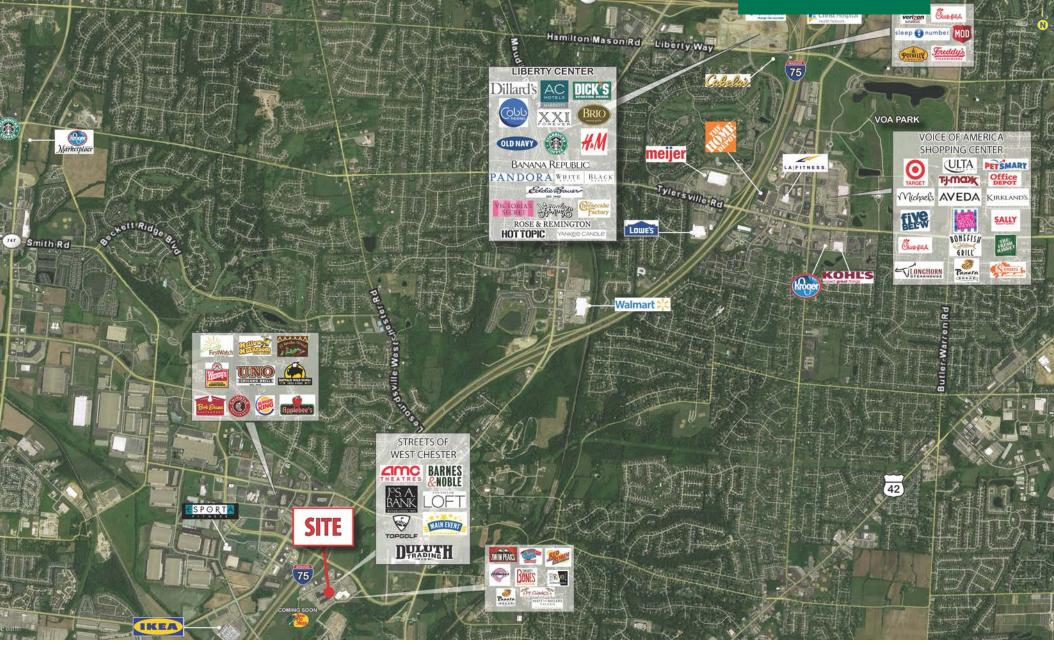

#### HIGHLIGHTS

- 247,408 SF retail center strategically positioned at the intersection of I-75 and Union Centre Boulevard with over 130,046 vehicles per day in West Chester, Ohio's largest township
- The regional entertainment hub serving the affluent suburbs of northern Cincinnati
- 1,660 SF 8,500 SF and 2 outlots available for lease
- Area restaurants include P.F. Changs, Bravo, Matt the Miller, Twin Peaks, Smokey Bones, Red Robin, Panera, and Chick-fil-A coming soon. Area attractions include IKEA, Top Golf, Main Event, AMC Theater (18-screens), Barnes & Noble, Duluth Trading, and Bass Pro Shop now open
- Top area employers include BAE Systems, GE Aviation, UC Health, Totes, FKI Logistex and Procter & Gamble