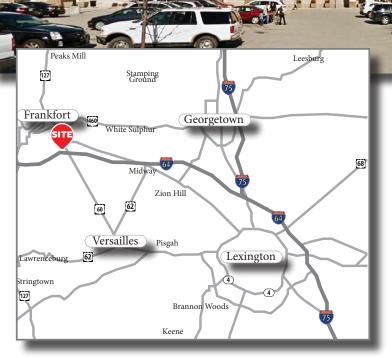

#### HIGHLIGHTS

- 181,620 SF power center located off I-64 in Frankfort, KY with 1,400 SF 15,000 SF available, plus outparcels available for lease
- Frankfort is the state capital located along the I-64 corridor between Lexington and Louisville
- · Frankfort is home to the historic Buffalo Trace Distillery
- Population of 18,225 within a three mile radius with an average household income of \$104,020
- Parkside Center is located off I-64 & Versailles Road
- Retailers in the center include Kohl's, Michaels, Dick's Sporting Goods, Five Below, Ulta Beauty and TJ Maxx
- Restaurants in the area include Zaxby's Chicken Fingers, Buffalo Wild Wings, KFC, Taco Bell, Cattleman's Roadhouse, Jersey Mike's and Starbucks