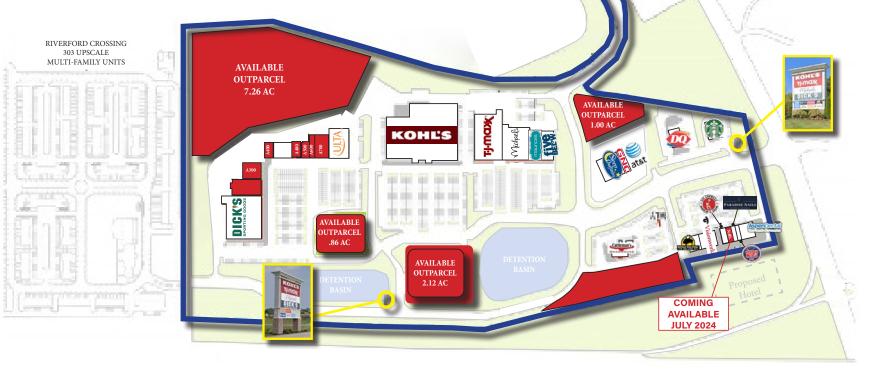

## FOR LEASE 1,400 SF - 15,000 SF

#### HIGHLIGHTS

- 181,620 SF power center located off I-64 in Frankfort, KY with 1,400 SF 15,000 SF available, plus outparcels available for lease
- Frankfort is the state capital located along the I-64 corridor between Lexington and Louisville
- · Frankfort is home to the historic Buffalo Trace Distillery
- Population of 18,225 within a three mile radius with an average household income of \$104,020
- Parkside Center is located off I-64 & Versailles Road
- Retailers in the center include Kohl's, Michaels, Dick's Sporting Goods, Five Below, Ulta Beauty and TJ Maxx
- Restaurants in the area include Zaxby's Chicken Fingers, Buffalo Wild Wings, KFC, Taco Bell, Cattleman's Roadhouse, Jersey Mike's and Starbucks

| Tenant                     | Suite | SF     |
|----------------------------|-------|--------|
| Dick's Sporting Goods      | A100  | 40,000 |
| AVAILABLE (80' X 110')     | A200  | 8,820  |
| AVAILABLE (60' X 70')      | A300  | 4,200  |
| AVAILABLE (20' X 70')      | A400  | 1,400  |
| Family Allergy & Asthma    | A420  | 2,800  |
| Benchmark Physical Therapy | A460  | 1,400  |
| AVAILABLE (20' X 70')      | A480  | 1,400  |
| AVAILABLE (50' X 70')      | A500  | 3,500  |
| AVAILABLE (42' X 100')     | A600  | 4,200  |
| AVAILABLE (60' X 100')     | A700  | 6,000  |
| Ulta                       | A800  | 10,388 |
| Fifth Third Bank ATM       | ATM   | NA     |
| TJ Maxx                    | C100  | 25,000 |
| Michaels                   | C200  | 17,254 |
| Maurice's                  | C300  | 5,000  |
| Five Below                 | C400  | 8,178  |
| AT&T                       | GH100 | 1,400  |

| 1                          |           |       |
|----------------------------|-----------|-------|
| Tenant                     | Suite     | SF    |
| GNC                        | GH200     | 1,190 |
| Sleep Outfitters           | GH300     | 5,000 |
| Aspen Dental               | N100      | 3,200 |
| Jersey Mike's              | N200      | 1,500 |
| Paradise Nails             | N300      | 1,400 |
| COMING AVAILABLE JULY 2024 | N400      | 1,400 |
| Koi Express                | N500      | 1,400 |
| Visionworks                | N600      | 3,500 |
| Buffalo Wild Wings         | N900      | 4,916 |
| Starbucks                  | OUT1      | 1,753 |
| Dairy Queen                | OUT2      | 3,000 |
| Cattleman's Roadhouse      | OUT3      | 5,767 |
| Tire Discounters           | OUT4      | 5,932 |
| Total GLA:                 | 30,920 SF |       |