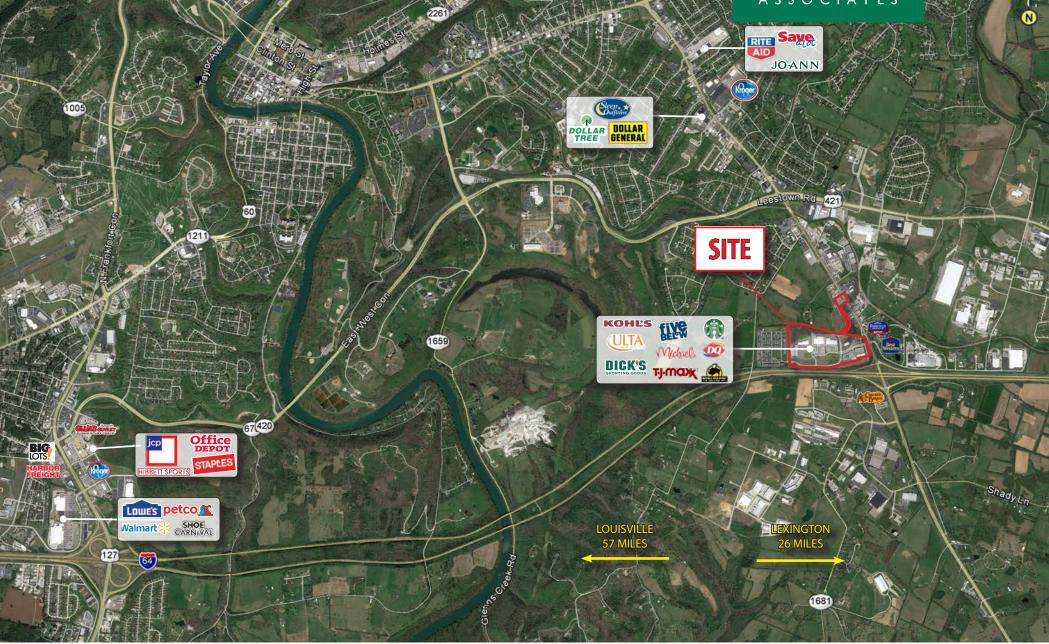

#### HIGHLIGHTS

- 181,620 SF power center located off I-64 in Frankfort, KY with 1,400 SF 15,000 SF available, plus outparcels available for lease
- Frankfort is the state capital located along the I-64 corridor between Lexington and Louisville
- · Frankfort is home to the historic Buffalo Trace Distillery
- Population of 18,225 within a three mile radius with an average household income of \$104,020
- Parkside Center is located off I-64 & Versailles Road
- Retailers in the center include Kohl's, Michaels, Dick's Sporting Goods, Five Below, Ulta Beauty and TJ Maxx
- Restaurants in the area include Zaxby's Chicken Fingers, Buffalo Wild Wings, KFC, Taco Bell, Cattleman's Roadhouse, Jersey Mike's and Starbucks

#### TRAFFIC COUNTS

- 24,826 VPD on Versailles Road
- 40,724 VPD on I-64