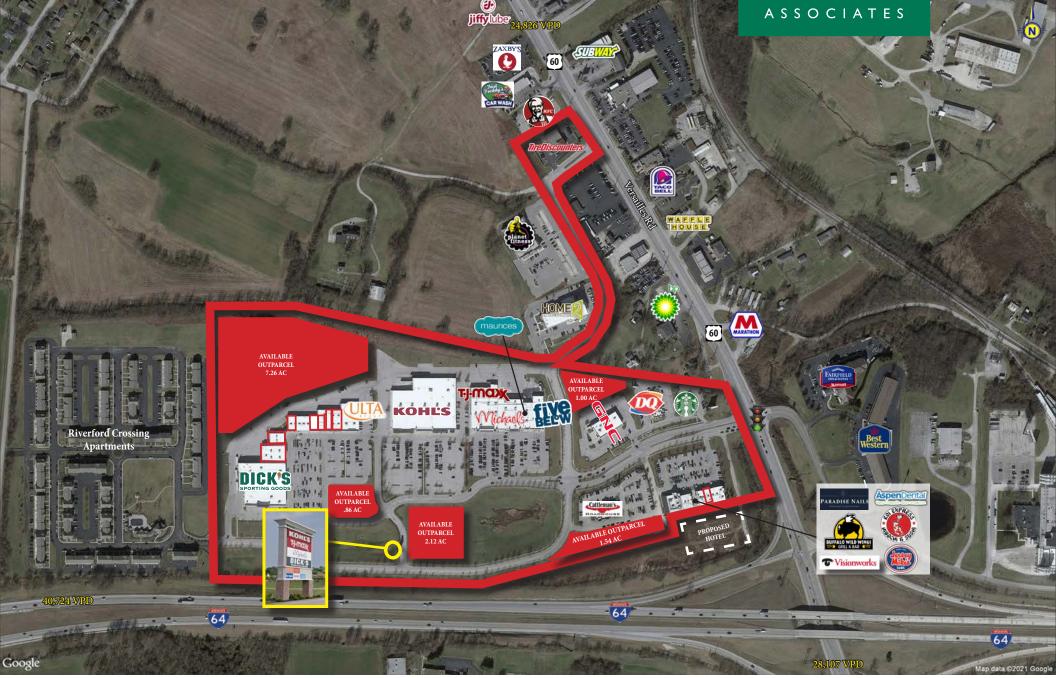

## FOR LEASE 1,400 SF - 15,000 SF

#### HIGHLIGHTS

- 181,620 SF power center located off I-64 in Frankfort, KY with 1,400 SF 15,000 SF available, plus outparcels available for lease
- Frankfort is the state capital located along the I-64 corridor between Lexington and Louisville
- · Frankfort is home to the historic Buffalo Trace Distillery
- Population of 18,225 within a three mile radius with an average household income of \$104,020
- Parkside Center is located off I-64 & Versailles Road
- Retailers in the center include Kohl's, Michaels, Dick's Sporting Goods, Five Below, Ulta Beauty and TJ Maxx
- Restaurants in the area include Zaxby's Chicken Fingers, Buffalo Wild Wings, KFC, Taco Bell, Cattleman's Roadhouse, Jersey Mike's and Starbucks

#### TRAFFIC COUNTS

- 24,826 VPD on Versailles Road
- 40,724 VPD on I-64