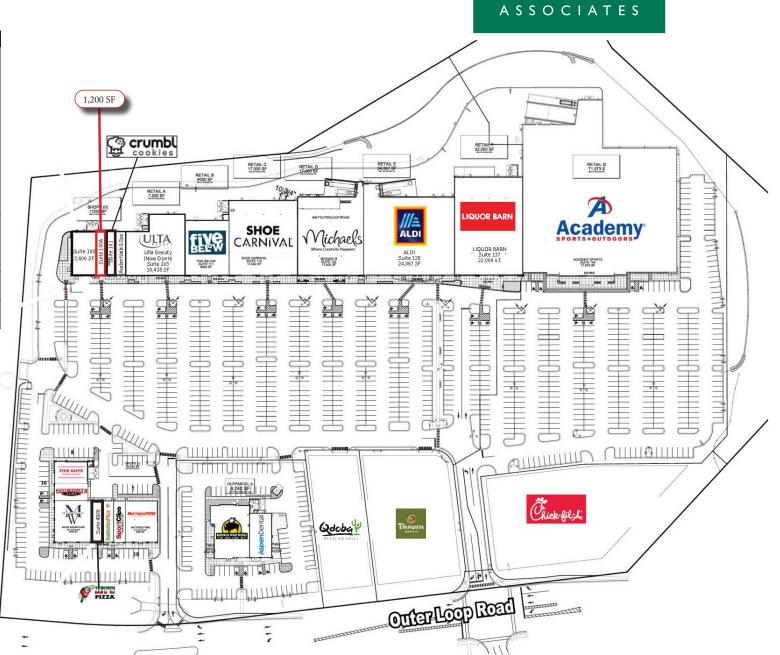

# FOR LEASE 1,200 SF AVAILABLE

#### HIGHLIGHTS

- 205,868 SF power center located off I-65 in Louisville, KY
- Anchored by Academy Sports, Liquor Barn, Aldi, Michaels and Ulta
- 1,200 SF space available
- Signalized entrance from Outer Loop adjacent to Jefferson Mall
- Retailers in the area include JCPenney, Dillard's, Round 1, Kroger, Target, Walmart, Hobby Lobby and Petsmart
- Restaurants in the area include Chick-fil-A, Qdoba, Buffalo Wild Wings, Panera Bread, Long Horn Steakhouse, Olive Garden, McAlister's Deli, Red Lobster, KFC, Firehouse Subs, Dairy Queen, and Crumbl Cookies Now Open

# Anchor

The information herein is not guaranteed. Although obtained from reliable sources, it is subject to errors, omissions and withdrawal from the market without notice.

| TENANT                    | SPACE | SF     |
|---------------------------|-------|--------|
| METRO DINER               | 100   | 3,600  |
| AVAILABLE (15' X 80')     | 100A  | 1,200  |
| CRUMBL COOKIES            | 101   | 1,600  |
| AVALON NAILS & SPA        | 102   | 1,600  |
| ULTA BEAUTY               | 103   | 10,435 |
| FIVE BELOW                | 111   | 8,000  |
| SHOE CARNIVAL             | 115   | 17,000 |
| MICHAELS                  | 122   | 17,005 |
| ALDI                      | 128   | 24,067 |
| LIQUOR BARN               | 137   | 22,000 |
| ACADEMY SPORTS + OUTDOORS | 144   | 71,914 |
| FIVE GUYS                 | 4903  | 2,450  |
| FIREHOUSE SUBS            | 4905  | 1,800  |
| THE MEN'S WEARHOUSE       | 4907  | 5,000  |
| JETS PIZZA                | 4909  | 1,500  |
| BATTERIES PLUS            | 4911  | 1,500  |
| SPORTS CLIPS (RELOCATED)  | 4913  | 1,500  |
| MATTRESS FIRM             | 4915  | 4,500  |
| BUFFALO WILD WINGS        | 4917  | 6,000  |
| ASPEN DENTAL              | 4917  | 3,197  |