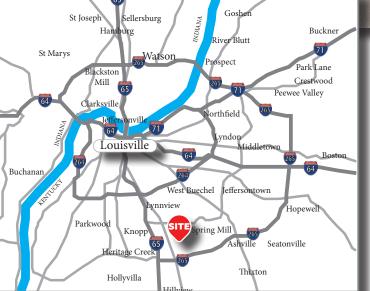

Restaurants in the area include Chick-fil-A, Qdoba, Buffalo Wild Wings, Panera Bread, Long Horn Steakhouse, Olive Garden, McAlister's Deli, Red Lobster, KFC, Firehouse Subs, Dairy Queen, and Crumbl Cookies Now Open

#### TRAFFIC COUNTS

- 113,777 VPD on I-65
- 16,432 VPD on Outer Loop

### DEMOGRAPHICS

| 2024 Estimates    | 1 miles  | 3 miles  | 5 miles  |
|-------------------|----------|----------|----------|
| Population        | 11,124   | 78,694   | 180,294  |
| Households        | 4,681    | 31,595   | 74,137   |
| Average HH Income | \$92,561 | \$86,310 | \$91,093 |
| Daytime Employees | 3,237    | 21,014   | 68,512   |

### CONTACT: 513-784-1106

Jason Gibson jgibson@anchor-associates.com

Ryan Ertel rertel@anchor-associates.com

Blake Hasselbeck bhasselbeck@anchor-associates.com



springvil

# OWNED & OPERATED BY:

# Anchor ASSOCIATES



Academy

## ANCHOR ASSOCIATES

4901 Hunt Road Suite 102 Blue Ash, OH 45242

513-784-1106

www.anchor-associates.com

A MEMBER OF CHAINLINKS RETAIL ADVISORS

# Anchor



The information herein is not guaranteed. Although obtained from reliable sources, it is subject to errors, omissions and withdrawal from the market without notice.

# Anchor



The information herein is not guaranteed. Although obtained from reliable sources, it is subject to errors, omissions and withdrawal from the market without notice.

| TENANT                    | SPACE | SF     |
|---------------------------|-------|--------|
| METRO DINER               | 100   | 3,600  |
| AVAILABLE (15' X 80')     | 100A  | 1,200  |
| CRUMBL COOKIES            | 101   | 1