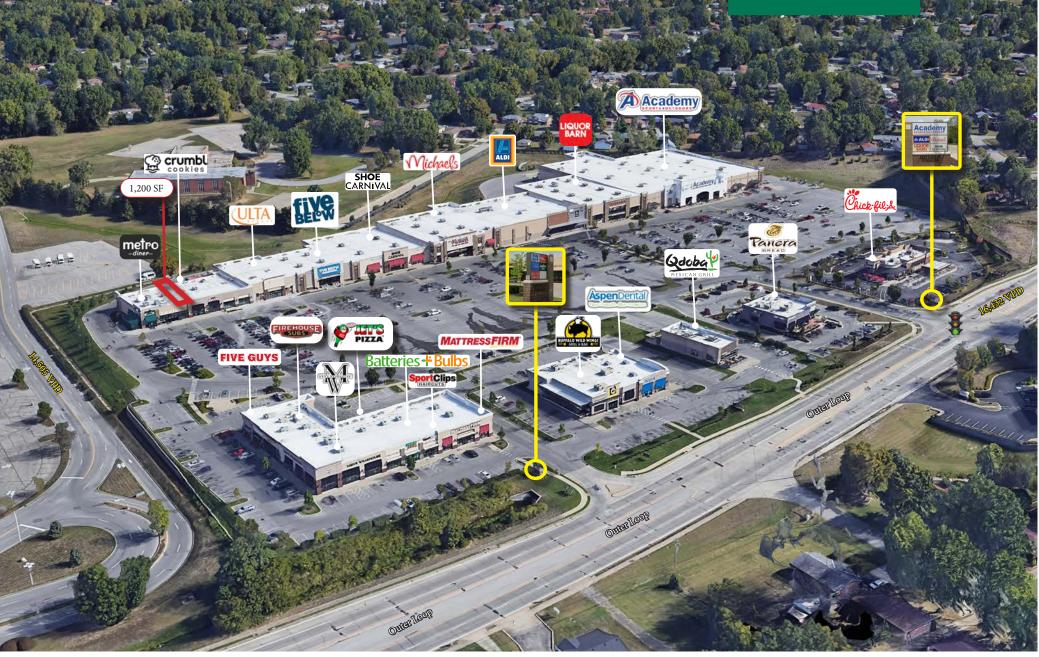

# FOR LEASE 1,200 SF AVAILABLE

#### HIGHLIGHTS

- 205,868 SF power center located off I-65 in Louisville, KY
- Anchored by Academy Sports, Liquor Barn, Aldi, Michaels and Ulta
- 1,200 SF space available
- Signalized entrance from Outer Loop adjacent to Jefferson Mall
- Retailers in the area include JCPenney, Dillard's, Round 1, Kroger, Target, Walmart, Hobby Lobby and Petsmart
- Restaurants in the area include Chick-fil-A, Qdoba, Buffalo Wild Wings, Panera Bread, Long Horn Steakhouse, Olive Garden, McAlister's Deli, Red Lobster, KFC, Firehouse Subs, Dairy Queen, and Crumbl Cookies Now Open

# Anchor

The information herein is not guaranteed. Although obtained from reliable sources, it is subject to errors, omissions and withdrawal from the market without notice.

| TENANT                    | SPACE | SF     |
|---------------------------|-------|--------|
| METRO DINER               | 100   | 3,600  |
| AVAILABLE (15' X 80')     | 100A  | 1,200  |
| CRUMBL COOKIES            | 101   | 1,600  |
| AVALON NAILS & SPA        | 102   | 1,600  |
| ULTA BEAUTY               | 103   | 10,435 |
| FIVE BELOW                | 111   | 8,000  |
| SHOE CARNIVAL             | 115   | 17,000 |
| MICHAELS                  | 122   | 17,005 |
| ALDI                      | 128   | 24,067 |
| LIQUOR BARN               | 137   | 22,000 |
| ACADEMY SPORTS + OUTDOORS | 144   | 71,914 |
| FIVE GUYS                 | 4903  | 2,450  |
| FIREHOUSE SUBS            | 4905  | 1,800  |
| THE MEN'S WEARHOUSE       | 4907  | 5,000  |
| JETS PIZZA                | 4909  | 1,500  |
| BATTERIES PLUS            | 4911  | 1,500  |
| SPORTS CLIPS (RELOCATED)  | 4913  | 1,500  |
| MATTRESS FIRM             | 4915  | 4,500  |
| BUFFALO WILD WINGS        | 4917  | 6,000  |
| ASPEN DENTAL              | 4917  | 3,197  |