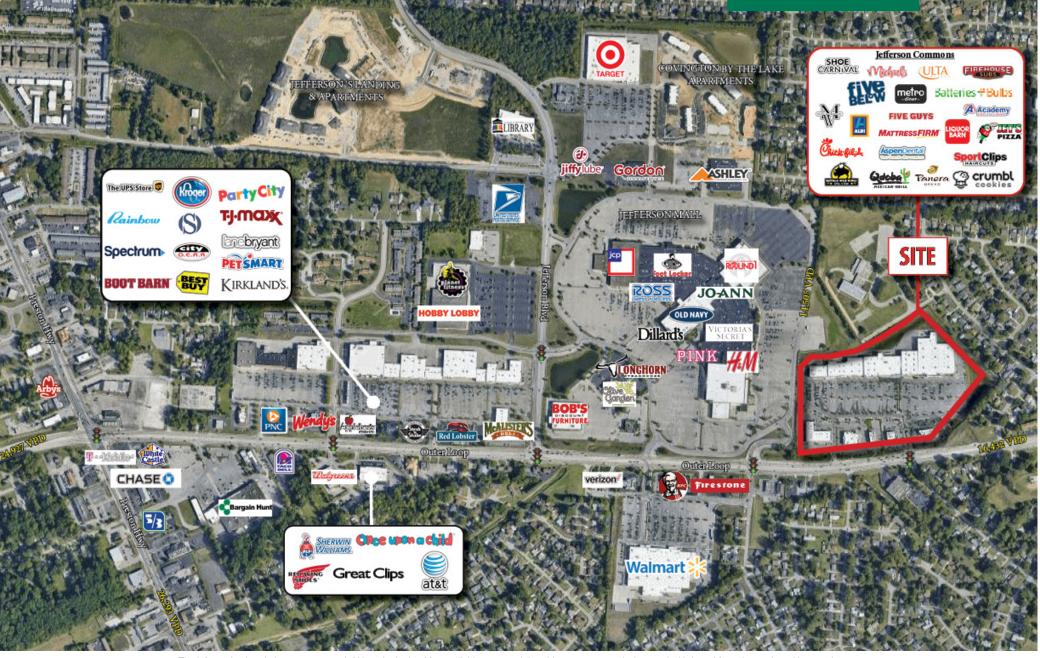

#### HIGHLIGHTS

- 205,868 SF power center located off I-65 in Louisville, KY
- Anchored by Academy Sports, Liquor Barn, Aldi, Michaels and Ulta
- 1,200 SF space available
- Signalized entrance from Outer Loop adjacent to Jefferson Mall
- Retailers in the area include JCPenney, Dillard's, Round 1, Kroger, Target, Walmart, Hobby Lobby and Petsmart
- Restaurants in the area include Chick-fil-A, Qdoba, Buffalo Wild Wings, Panera Bread, Long Horn Steakhouse, Olive Garden, McAlister's Deli, Red Lobster, KFC, Firehouse Subs, Dairy Queen, and Crumbl Cookies Now Open