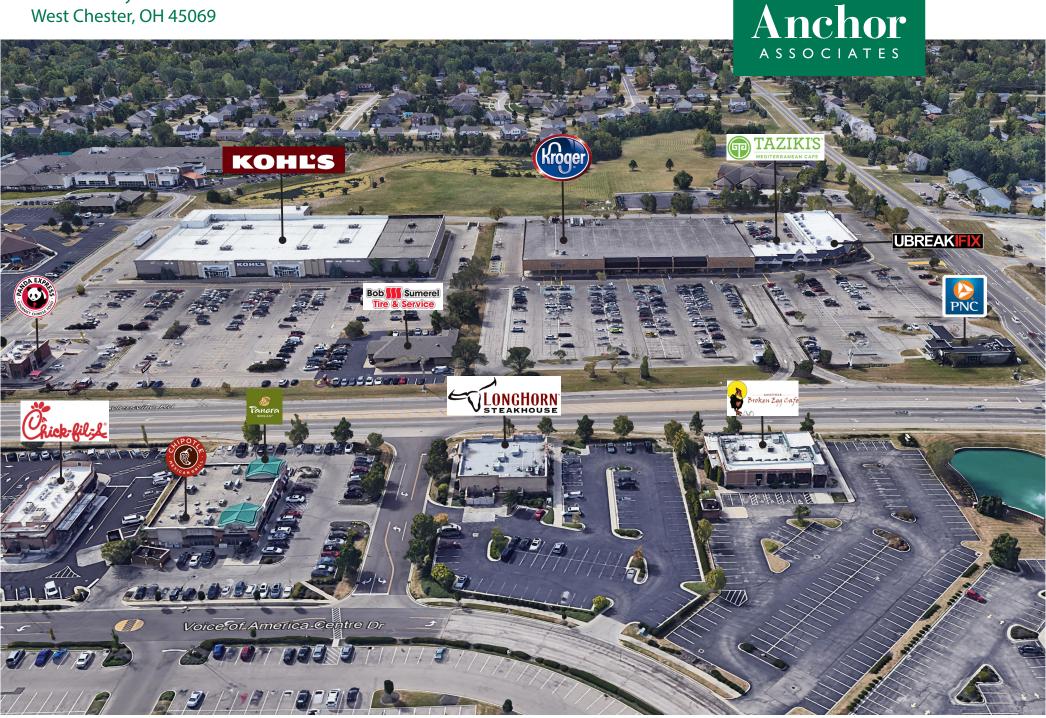

#### HIGHLIGHTS

- 88,181 SF retail center anchored by Kroger
- Located at the highly coveted intersection of Cox Rd and Tylersville Rd in West Chester
- Population of 63,382 within a three mile radius with an average household income of \$155,321
- Retailers in the area include Kohl's, Kroger, Target, Fresh Market, Ross Dress for Less, Meijer, Lowe's, Home Depot, TJ Maxx and Ulta
- Restaurants in the area include Chipotle, Starbucks, Jimmy John's, Tropical Smoothie Cafe, Panera, Krispy Kreme, Bone Fish Grill, McAlister's Deli, Texas Roadhouse, LongHorn Steakhouse and Chick-fil-A