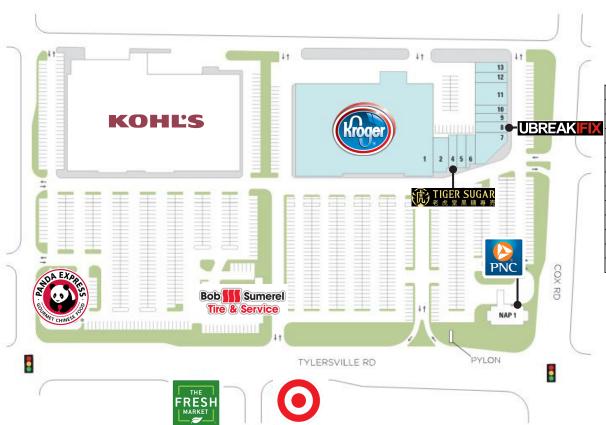

7843-7855 Tylersville Rd West Chester, OH 45069

| SPACE | TENANT                         | SF     |
|-------|--------------------------------|--------|
| 1     | KROGER                         | 66,523 |
| 2     | CLARKSON EYE CARE              | 2,719  |
| 4     | TIGER SUGAR                    | 1,400  |
| 5     | HOME CARE ASSISTANCE           | 1,400  |
| 6     | OASIS NAIL SPA                 | 1,319  |
| 7     | TAZIKI'S MEDITERRANEAN CAFÉ    | 3,650  |
| 8     | UBREAKIFIX                     | 1,400  |
| 9     | AVAILABLE                      | 1,400  |
| 10    | NICHOLAS MURTLAND CHIROPRACTIC | 1,400  |
| 11    | WILLIS MUSIC                   | 4,200  |
| 12    | GREAT WALL KITCHEN             | 1,400  |
| 13    | MARINER FINANCE                | 1,370  |