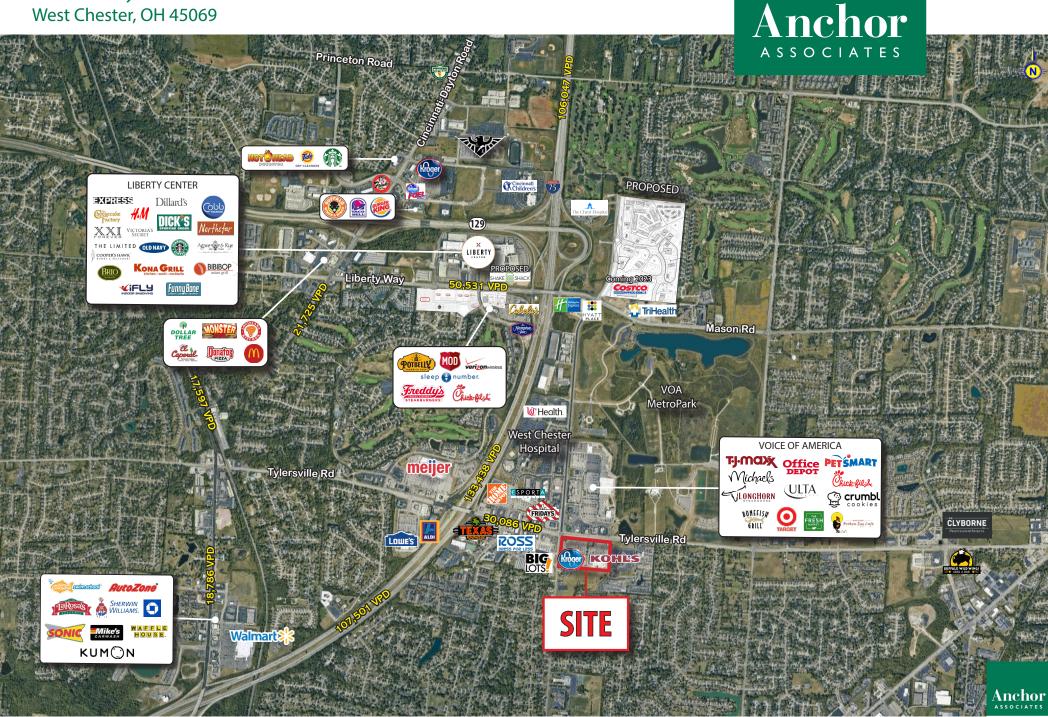

#### HIGHLIGHTS

- 88,181 SF retail center anchored by Kroger
- Located at the highly coveted intersection of Cox Rd and Tylersville Rd in West Chester
- Population of 63,382 within a three mile radius with an average household income of \$155,321
- Retailers in the area include Kohl's, Kroger, Target, Fresh Market, Ross Dress for Less, Meijer, Lowe's, Home Depot, TJ Maxx and Ulta
- Restaurants in the area include Chipotle, Starbucks, Jimmy John's, Tropical Smoothie Cafe, Panera, Krispy Kreme, Bone Fish Grill, McAlister's Deli, Texas Roadhouse, LongHorn Steakhouse and Chick-fil-A

## TRAFFIC COUNTS

- 30,086 VPD on Tylersville Rd west of shopping center
- 26,395 VPD on Tylersville Rd east of shopping center