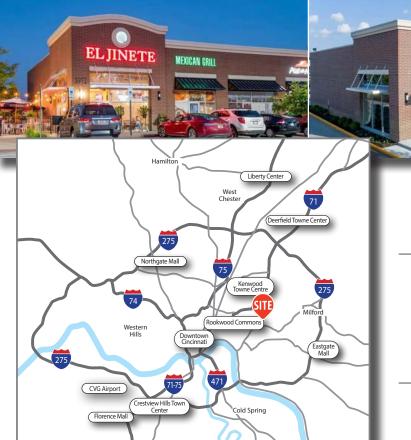

#### HIGHLIGHTS

- 176,167 SF mixed-use retail center anchored by Super Walmart
- Centrally located on Red Bank Rd thoroughfare connecting US 50 and I-71
- Surrounded by affluent neighborhoods of Hyde Park, Mariemont and Oakley
- Population of 79,931 within a three mile radius with an average household income of \$142,175
- Retailers in the center include Walmart, Serenity Nails & Spa, Mathnasium, Phenix Salon Suites and Bob Sumerel Tire Co
- Restaurants in the area include Jimmy John's, New Shaan Indian Restaurant, Zundo Ramen, El Jinete Mexican Restaurant, Wendy's, Freddy's, KFC & Taco Bell

#### TRAFFIC COUNTS

- 20,995 VPD on Erie Ave (west of shopping center)
- 33,859 VPD on Red Bank Rd. (north of shopping center)