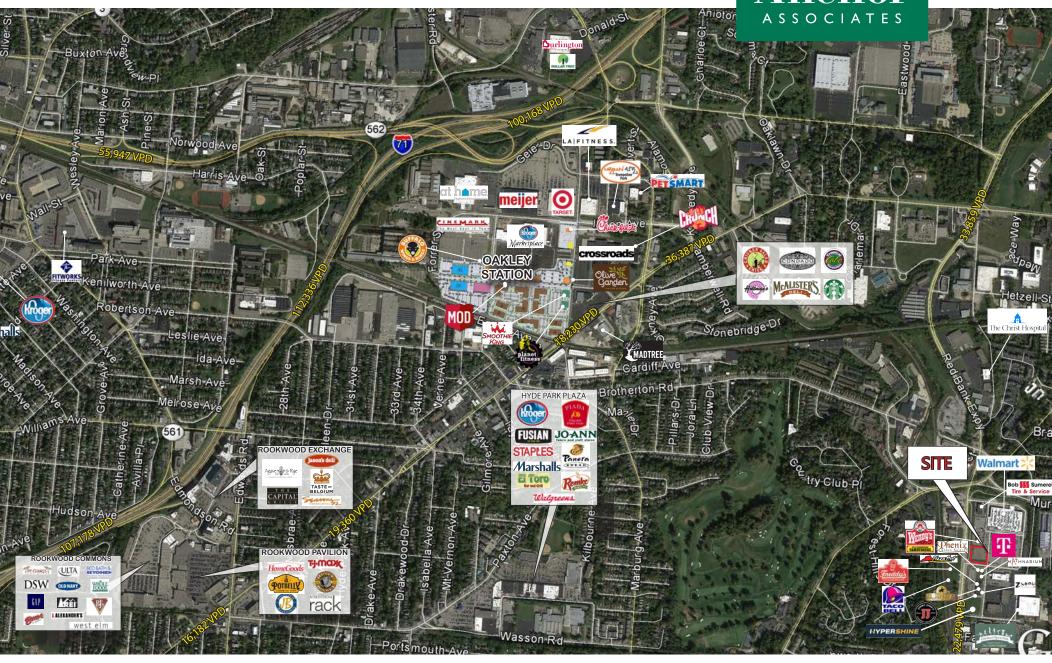

#### HIGHLIGHTS

- 176,167 SF mixed-use retail center anchored by Super Walmart
- Centrally located on Red Bank Rd thoroughfare connecting US 50 and I-71
- Surrounded by affluent neighborhoods of Hyde Park, Mariemont and Oakley
- Population of 79,931 within a three mile radius with an average household income of \$142,175
- Retailers in the center include Walmart, Serenity Nails & Spa, Mathnasium, Phenix Salon Suites and Bob Sumerel Tire Co
- Restaurants in the area include Jimmy John's, New Shaan Indian Restaurant, Zundo Ramen, El Jinete Mexican Restaurant, Wendy's, Freddy's, KFC & Taco Bell

#### TRAFFIC COUNTS

- 20,995 VPD on Erie Ave (west of shopping center)
- 33,859 VPD on Red Bank Rd. (north of shopping center)