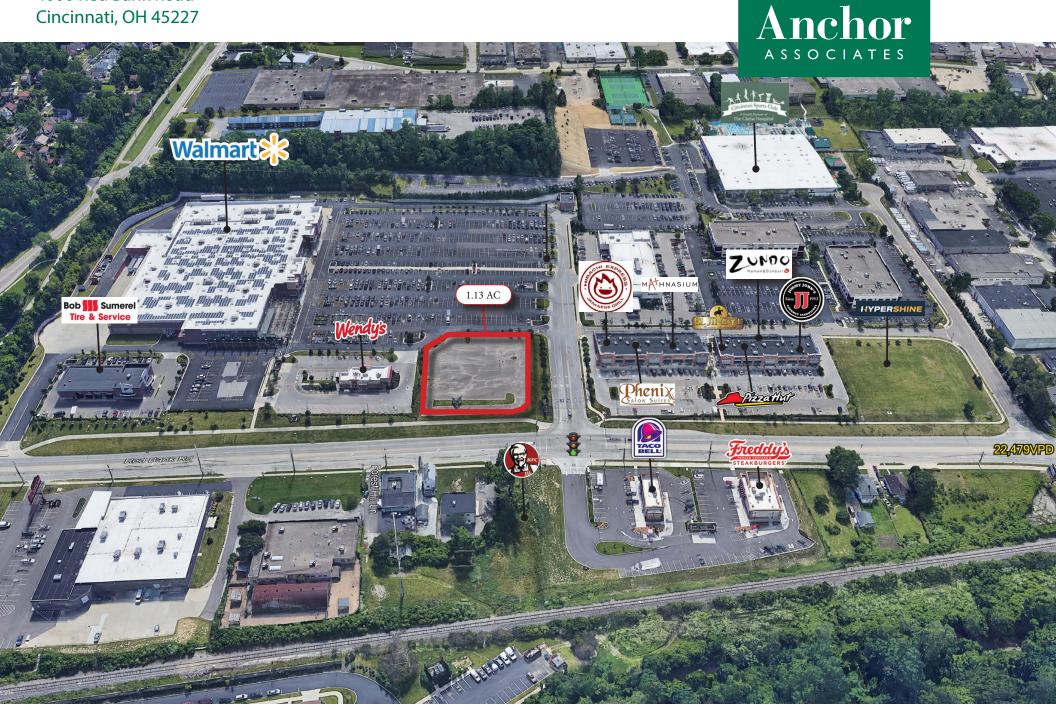

## LEASE PENDING - 1.13 AC

#### HIGHLIGHTS

- 176,167 SF mixed-use retail center anchored by Super Walmart
- Centrally located on Red Bank Rd thoroughfare connecting US 50 and I-71
- Surrounded by affluent neighborhoods of Hyde Park, Mariemont and Oakley
- Population of 79,931 within a three mile radius with an average household income of \$142,175
- Retailers in the center include Walmart, Serenity Nails & Spa, Mathnasium, Phenix Salon Suites and Bob Sumerel Tire Co
- Restaurants in the area include Jimmy John's, New Shaan Indian Restaurant, Zundo Ramen, El Jinete Mexican Restaurant, Wendy's, Freddy's, KFC & Taco Bell

#### TRAFFIC COUNTS

- 20,995 VPD on Erie Ave (west of shopping center)
- 33,859 VPD on Red Bank Rd. (north of shopping center)