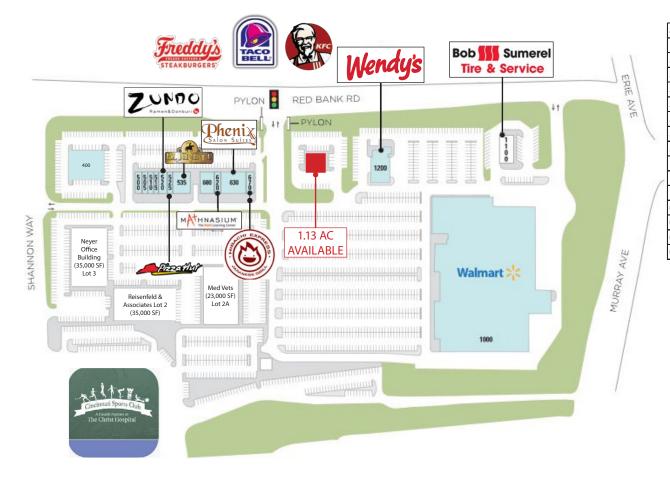

## LEASE PENDING - 1.13 AC

## RED BANK VILLAGE 4000 Red Bank Road

4000 Red Bank Road Cincinnati, OH 45227

| SPACE | TENANT                       | SF      |
|-------|------------------------------|---------|
|       |                              | 1.35 AC |
| 500   | BANK OF AMERICA - ATM        | 1,342   |
| 505   | JIMMY JOHN'S                 | 1,401   |
| 510   | NEW SHAAN INDIAN RESTAURANT  | 1,401   |
| 515   | SERENITY NAILS & SPA         | 1,261   |
| 520   | ZUNDO RAMEN                  | 1,891   |
| 525   | PIZZA HUT                    | 1,051   |
| 535   | EL JINETE MEXICAN RESTAURANT | 4,203   |
| 1000  | WAL-MART                     | 151,765 |
| 1200  | WENDY'S                      | 1       |
| 1300  | AVAILABLE                    | 1.13 AC |
| 600   | RED BANK FINE WINE & SPIRITS | 3,093   |
| 620   | MATHNASIUM                   | 1,401   |
| 630   | PHENIX SALON SUITES          | 5,604   |
| 670   | HIBACHI EXPRESS              | 1,751   |