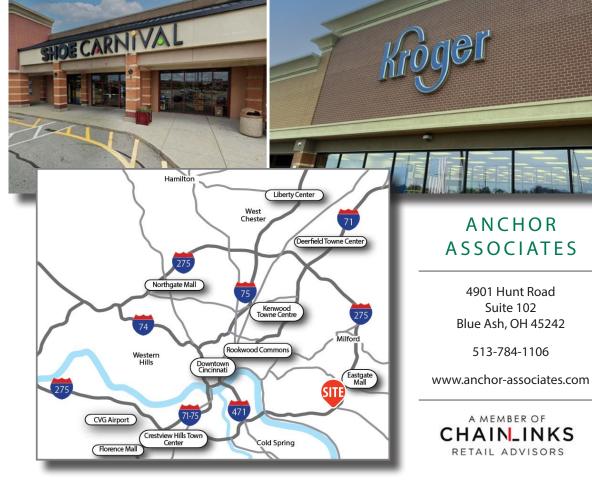

#### HIGHLIGHTS

- 195,579 SF retail center anchored by Kroger, TJ Maxx and Shoe Carnival, Five Below, Half Price Books and pOpshelf
- Less than half a mile from I-275 access points
- Two signalized entrances from Beechmont Avenue with cross access with Target
- Population of 53,753 within a three mile radius with an average household income of \$125,315
- · Excellent visibility from Beechmont Avenue
- Retailers in the area include Kroger, Target, TJ Maxx, Home Depot, Half Price Books, Shoe Carnival, Aldi, and Lowe's, with pOpshelf and Five Below now open

#### TRAFFIC COUNTS

- 26,877 VPD on Ohio Pike (125)
- 60,414 VPD on I-275