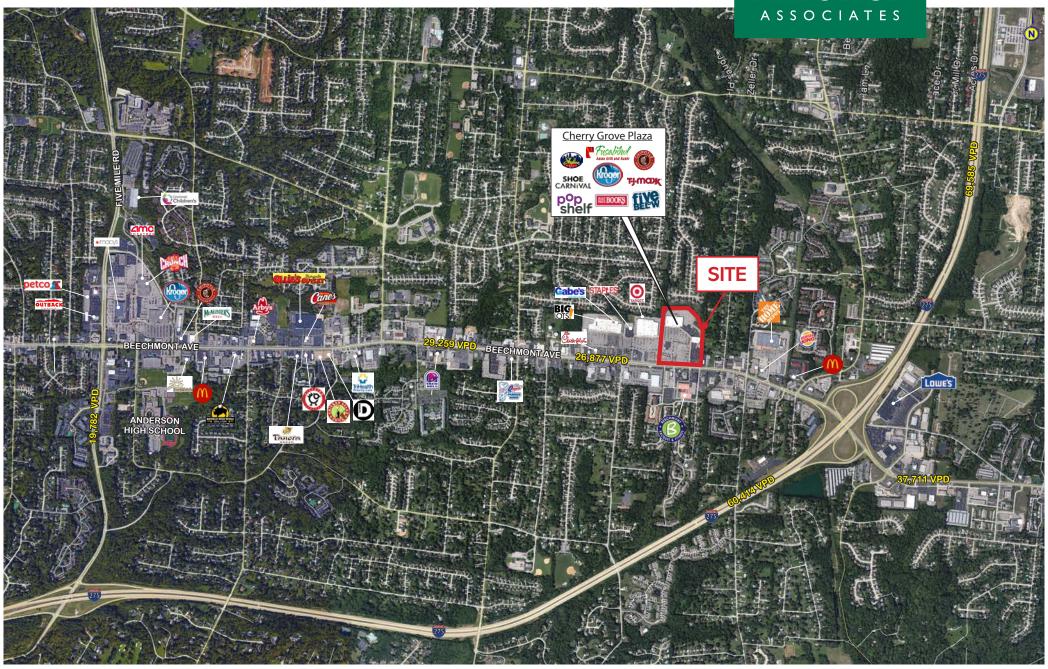

#### HIGHLIGHTS

- 195,579 SF retail center anchored by Kroger, TJ Maxx and Shoe Carnival, Five Below, Half Price Books and pOpshelf
- Less than half a mile from I-275 access points
- Two signalized entrances from Beechmont Avenue with cross access with Target
- Population of 53,753 within a three mile radius with an average household income of \$125,315
- · Excellent visibility from Beechmont Avenue
- Retailers in the area include Kroger, Target, TJ Maxx, Home Depot, Half Price Books, Shoe Carnival, Aldi, and Lowe's, with pOpshelf and Five Below now open

#### TRAFFIC COUNTS

- 26,877 VPD on Ohio Pike (125)
- 60,414 VPD on I-275