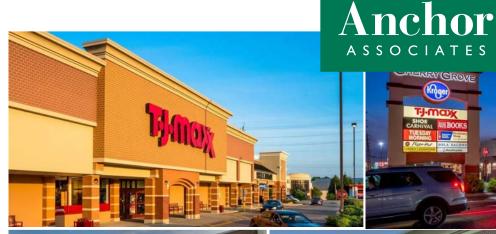

450 Ohio Pike Cincinnati, OH 45255

#### HIGHLIGHTS

- 195,579 SF retail center anchored by Kroger, TJ Maxx and Shoe Carnival, Five Below, Half Price Books and pOpshelf
- Less than half a mile from I-275 access points
- Two signalized entrances from Beechmont Avenue with cross access with Target
- Population of 53,753 within a three mile radius with an average household income of \$125,315
- · Excellent visibility from Beechmont Avenue
- Retailers in the area include Kroger, Target, TJ Maxx, Home Depot, Half Price Books, Shoe Carnival, Aldi, and Lowe's, with pOpshelf and Five Below now open