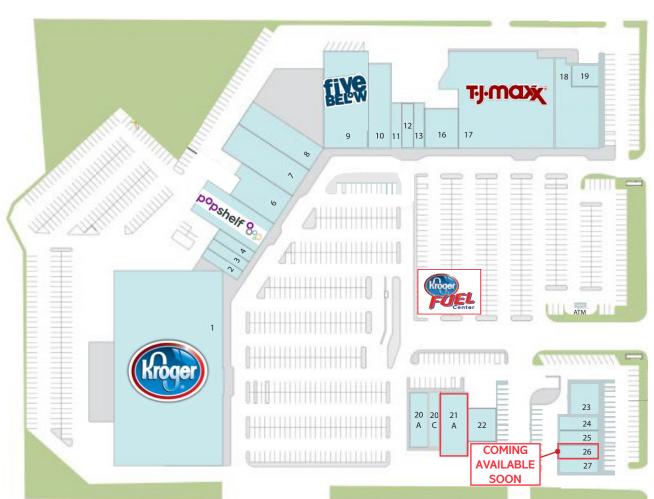

# FOR LEASE 4,400 SF AVAILABLE 1,750 SF COMING AVAILABLE SOON

The information herein is not guaranteed. Although obtained from reliable sources, it is subject to errors, omissions and withdrawal from the market without notice.

450 Ohio Pike Cincinnati, OH 45255

| SPACE | TENANT                         | SF     |
|-------|--------------------------------|--------|
| 1     | KROGER                         | 66,336 |
| 2     | LENDMARK FINANCIAL SERVICES    | 1,500  |
| 3     | GREAT CLIPS                    | 1,500  |
| 4     | CITY NAILS                     | 1,500  |
| 5     | pOpshelf                       | 9,518  |
| 6     | MERCY HEALTH                   | 4,854  |
| 7     | HALF PRICE BOOKS               | 8,934  |
| 8     | SOLA SALON STUDIOS             | 6,118  |
| 9     | FIVE BELOW                     | 13,735 |
| 10    | BURN BOOTCAMP                  | 6,035  |
| 11    | SALLY BEAUTY SUPPLY            | 1,595  |
| 12    | DRAGON CITY CHINESE RESTAURANT | 1,595  |
| 13    | WE BUY GAMES                   | 1,600  |
| 16    | VISIONWORKS                    | 4,200  |
| 17    | TJ MAXX                        | 29,817 |
| 18    | SHOE CARNIVAL                  | 11,421 |
| 19    | FUSABOWL                       | 1,782  |
| 20A   | DREAM SALON & SPA              | 4,000  |
| 20C   | UNITED STATES COAST GUARD      | 2,000  |
| 21A   | AVAILABLE                      | 4,400  |
| 22    | TAZIKI'S MEDITERRANEAN GRILL   | 3,200  |
| 23    | SKYLINE CHILI                  | 3,000  |
| 24    | DIRTY DOUGH COOKIES            | 1,400  |
| 25    | SMOOTHIE KING                  | 1,400  |
| 26    | COMING AVAILABLE SOON          | 1,750  |
| 27    | CHIPOTLE MEXICAN GRILL         | 2,450  |
| 900   | FIFTH THIRD BANK - ATM         | 1      |