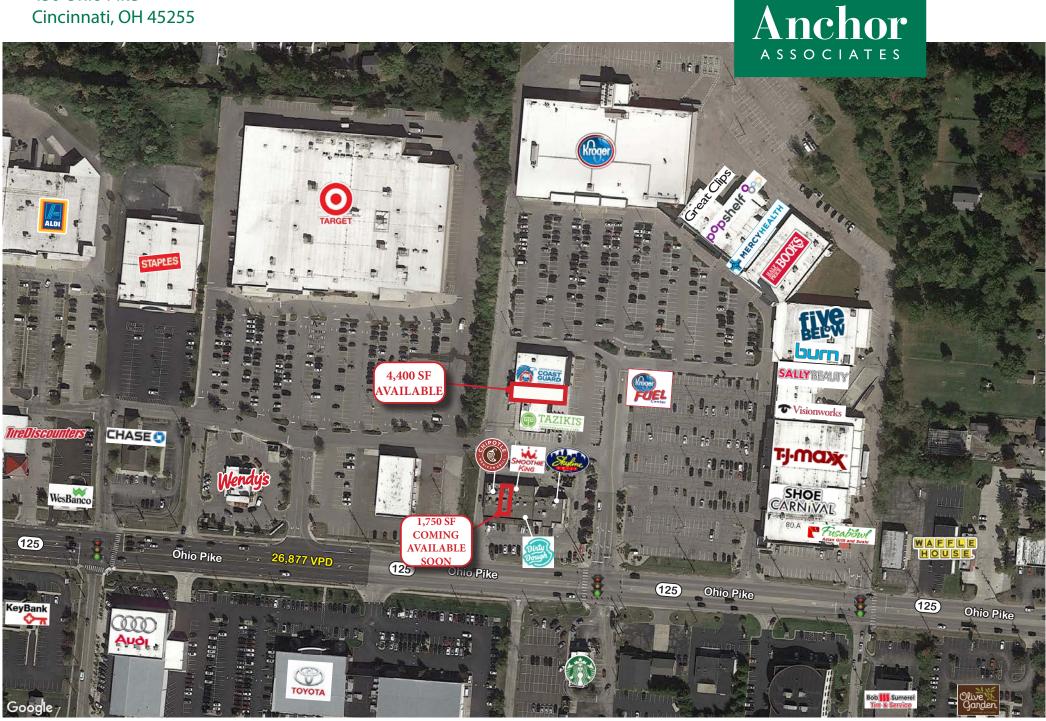

450 Ohio Pike Cincinnati, OH 45255

# FOR LEASE 4,400 SF AVAILABLE 1,750 SF COMING AVAILABLE SOON

#### HIGHLIGHTS

- 195,579 SF retail center anchored by Kroger, TJ Maxx and Shoe Carnival, Five Below, Half Price Books and pOpshelf
- Less than half a mile from I-275 access points
- Two signalized entrances from Beechmont Avenue with cross access with Target
- Population of 53,753 within a three mile radius with an average household income of \$125,315
- · Excellent visibility from Beechmont Avenue
- Retailers in the area include Kroger, Target, TJ Maxx, Home Depot, Half Price Books, Shoe Carnival, Aldi, and Lowe's, with pOpshelf and Five Below now open

#### TRAFFIC COUNTS

- 26,877 VPD on Ohio Pike (125)
- 60,414 VPD on I-275