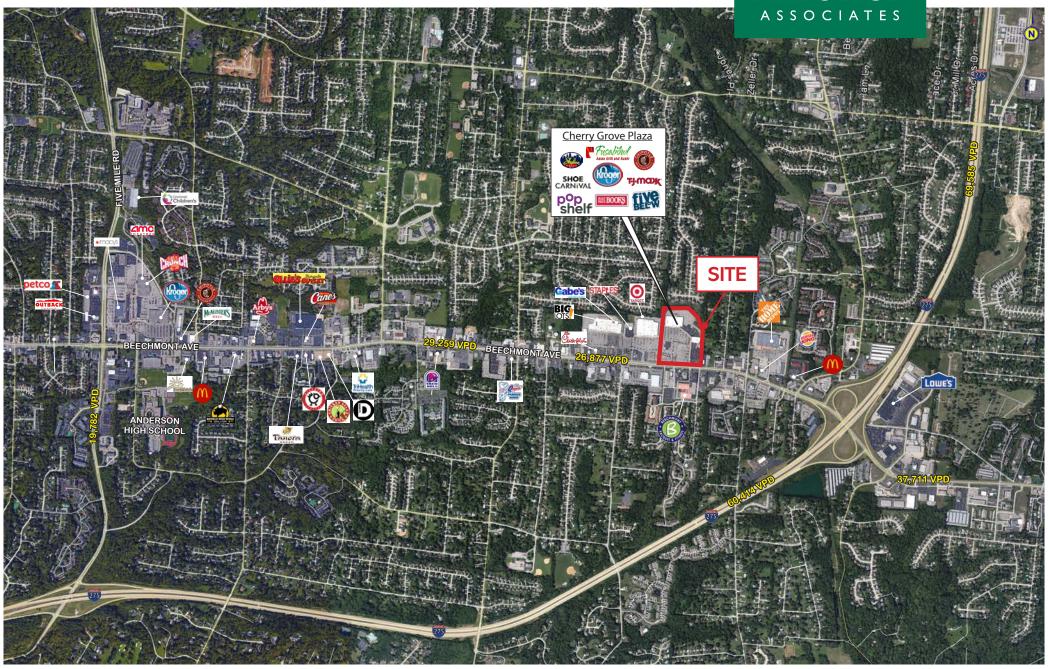

#### HIGHLIGHTS

- 195,579 SF retail center anchored by Kroger, TJ Maxx and Shoe Carnival, Five Below, Half Price Books and pOpshelf
- Less than half a mile from I-275 access points
- Two signalized entrances from Beechmont Avenue with cross access with Target
- 2,000 SF available
- Population of 53,753 within a three mile radius with an average household income of \$125,315
- Excellent visibility from Beechmont Avenue
- Retailers in the area include Kroger, Target, TJ Maxx, Home Depot, Half Price Books, Shoe Carnival, Aldi, and Lowe's, with pOpshelf and Five Below now open

#### TRAFFIC COUNTS

- 26,877 VPD on Ohio Pike (125)
- 60,414 VPD on I-275