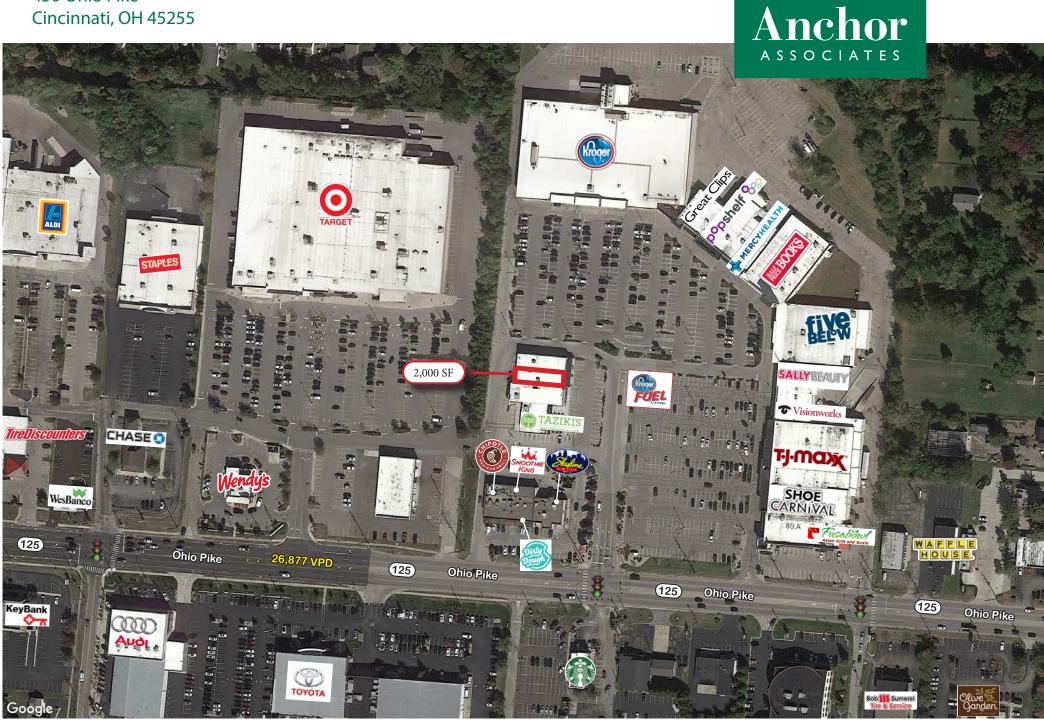

450 Ohio Pike Cincinnati, OH 45255

## FOR LEASE

2,000 SF Outparcel Space Available

#### HIGHLIGHTS

- 195,579 SF retail center anchored by Kroger, TJ Maxx and Shoe Carnival, Five Below, Half Price Books and pOpshelf
- Less than half a mile from I-275 access points
- Two signalized entrances from Beechmont Avenue with cross access with Target
- 2,000 SF available
- Population of 53,753 within a three mile radius with an average household income of \$125,315
- Excellent visibility from Beechmont Avenue
- Retailers in the area include Kroger, Target, TJ Maxx, Home Depot, Half Price Books, Shoe Carnival, Aldi, and Lowe's, with pOpshelf and Five Below now open

#### TRAFFIC COUNTS

- 26,877 VPD on Ohio Pike (125)
- 60,414 VPD on I-275