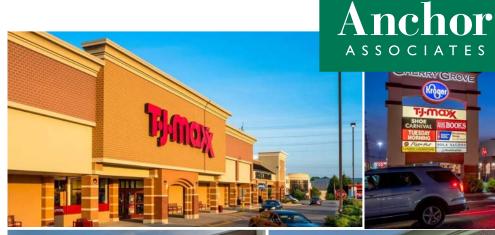

450 Ohio Pike Cincinnati, OH 45255

## FOR LEASE

2,000 SF Outparcel Space Available

#### HIGHLIGHTS

- 195,579 SF retail center anchored by Kroger, TJ Maxx and Shoe Carnival, Five Below, Half Price Books and pOpshelf
- Less than half a mile from I-275 access points
- Two signalized entrances from Beechmont Avenue with cross access with Target
- 2,000 SF available
- Population of 53,753 within a three mile radius with an average household income of \$125,315
- Excellent visibility from Beechmont Avenue
- Retailers in the area include Kroger, Target, TJ Maxx, Home Depot, Half Price Books, Shoe Carnival, Aldi, and Lowe's, with pOpshelf and Five Below now open