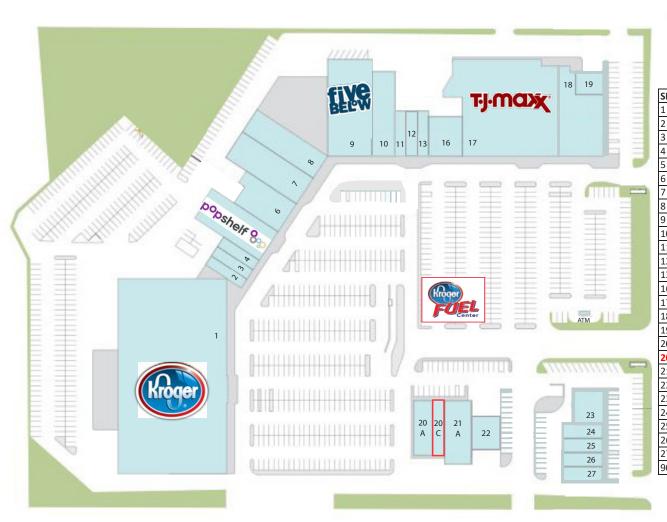

## FOR LEASE

2,000 SF Outparcel Space Available

The information herein is not guaranteed. Although obtained from reliable sources, it is subject to errors, omissions and withdrawal from the market without notice.

450 Ohio Pike Cincinnati, OH 45255

| SPACE | TENANT                         | SF     |
|-------|--------------------------------|--------|
| 1     | KROGER                         | 66,336 |
| 2     | LENDMARK FINANCIAL SERVICES    | 1,500  |
| 3     | GREAT CLIPS                    | 1,500  |
| 1     | CITY NAILS                     | 1,500  |
| 5     | pOpshelf                       | 9,518  |
| ĵ     | MERCY HEALTH                   | 4,854  |
| 7     | HALF PRICE BOOKS               | 8,934  |
| 3     | SOLA SALON STUDIOS             | 6,118  |
| )     | FIVE BELOW                     | 13,735 |
| 10    | LUMBER LIQUIDATORS             | 6,035  |
| 11    | SALLY BEAUTY SUPPLY            | 1,595  |
| 12    | DRAGON CITY CHINESE RESTAURANT | 1,595  |
| 13    | WE BUY GAMES                   | 1,600  |
| 16    | AMERICAN CANCER SOCIETY        | 4,200  |
| 17    | TJ MAXX                        | 29,817 |
| 18    | SHOE CARNIVAL                  | 1,141  |
| 19    | FUSABOWL                       | 1,782  |
| 20A   | DREAM SALON & SPA              | 4,000  |
| 20C   | AVAILABLE                      | 2,000  |
| 21A   | BURN BOOT CAMP                 | 3,000  |
| 22    | TAZIKI'S MEDITERRANEAN GRILL   | 3,200  |
| 23    | SKYLINE CHILI                  | 3,000  |
| 24    | DIRTY DOUGH COOKIES            | 1,400  |
| 25    | SMOOTHIE KING                  | 1,400  |
| 26    | PIZZA HUT                      | 1,750  |
| 27    | CHIPOTLE MEXICAN GRILL         | 2,450  |
| 900   | FIFTH THIRD BANK - ATM         | 1      |