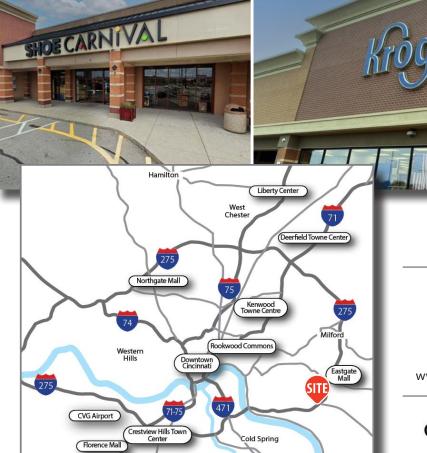

#### HIGHLIGHTS

- 195,579 SF retail center anchored by Kroger, TJ Maxx and Shoe Carnival, Five Below, Half Price Books and pOpshelf
- Less than half a mile from I-275 access points
- Two signalized entrances from Beechmont Avenue with cross access with Target
- 2,000 SF available
- Population of 53,753 within a three mile radius with an average household income of \$125,315
- Excellent visibility from Beechmont Avenue
- Retailers in the area include Kroger, Target, TJ Maxx, Home Depot, Half Price Books, Shoe Carnival, Aldi, and Lowe's, with pOpshelf and Five Below now open

#### TRAFFIC COUNTS

- 26,877 VPD on Ohio Pike (125)
- 60,414 VPD on I-275