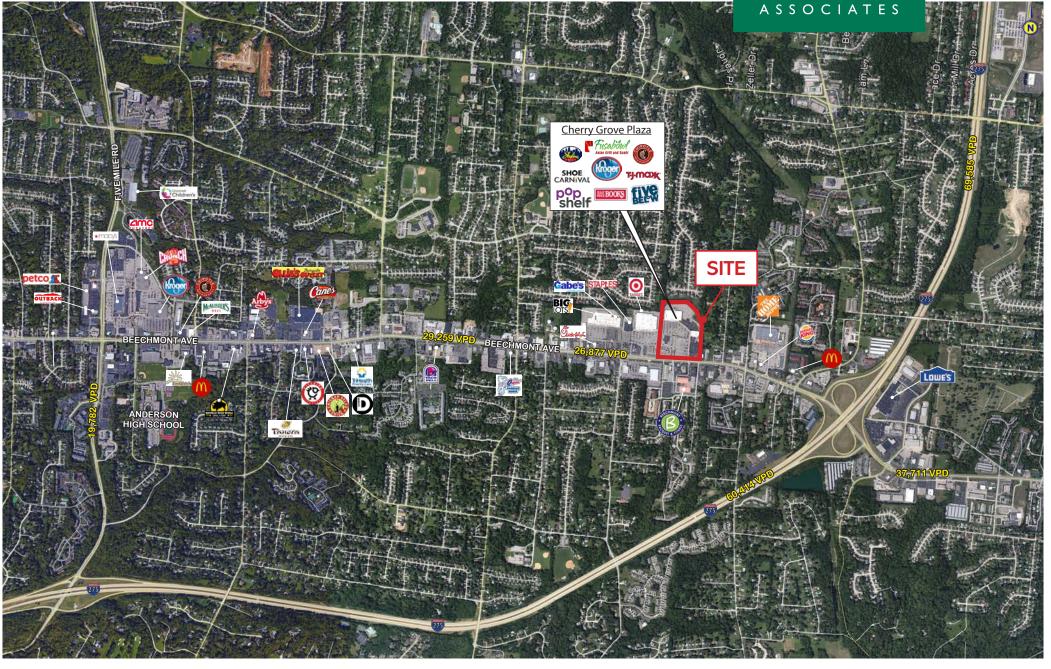

### HIGHLIGHTS

- 195,579 SF retail center anchored by Kroger, TJ Maxx and Shoe Carnival, Five Below, Half Price Books and pOpshelf
- Less than half a mile from I-275 access points
- Two signalized entrances from Beechmont Avenue with cross access with Target
- 2,000 SF available
- 6,035 SF available
- 1,750 SF coming available soon
- Population of 53,753 within a three mile radius with an average household income of \$125,315
- · Excellent visibility from Beechmont Avenue
- Retailers in the area include Kroger, Target, TJ Maxx, Home Depot, Half Price Books, Shoe Carnival, Aldi, and Lowe's, with pOpshelf and Five Below now open

### TRAFFIC COUNTS

• 26,877 VPD on Ohio Pike (125)

### • 60,414 VPD on I-275