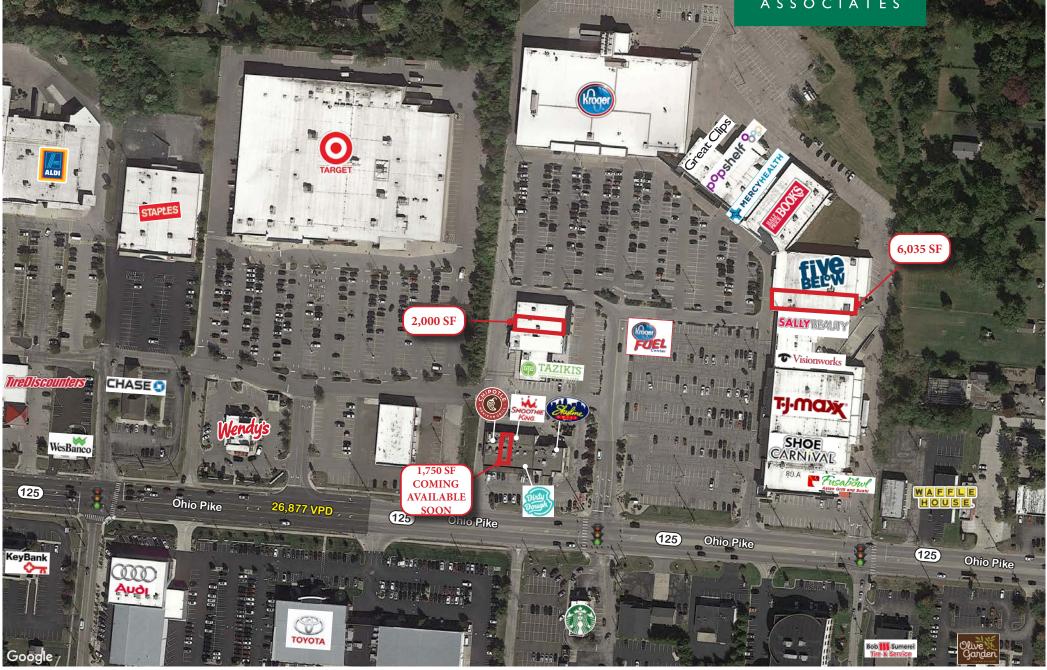

## FOR LEASE 2,000 SF - 6,035 SF AVAILABLE 1,750 SF COMING AVAILABLE SOON

### HIGHLIGHTS

- 195,579 SF retail center anchored by Kroger, TJ Maxx and Shoe Carnival, Five Below, Half Price Books and pOpshelf
- Less than half a mile from I-275 access points
- Two signalized entrances from Beechmont Avenue with cross access with Target
- 2,000 SF available
- 6,035 SF available
- 1,750 SF coming available soon
- Population of 53,753 within a three mile radius with an average household income of \$125,315
- · Excellent visibility from Beechmont Avenue
- Retailers in the area include Kroger, Target, TJ Maxx, Home Depot, Half Price Books, Shoe Carnival, Aldi, and Lowe's, with pOpshelf and Five Below now open

# Anchor

|                         | 1   | TENANT<br>KROGER               | SF<br>66,336 |
|-------------------------|-----|--------------------------------|--------------|
|                         | 2   | LENDMARK FINANCIAL SERVICES    | 1,500        |
| 9 10 11 13 16 17        | 3   | GREAT CLIPS                    | 1,500        |
|                         | 4   | CITY NAILS                     | 1,500        |
|                         | 5   | pOpshelf                       | 9,518        |
|                         | 6   | MERCY HEALTH                   | 4,854        |
| PODShelr 830            | 7   | HALF PRICE BOOKS               | 8,934        |
|                         | 8   | SOLA SALON STUDIOS             | 6,118        |
| Popshelf 83             | 9   | FIVE BELOW                     | 13,735       |
|                         | 10  | LUMBER LIQUIDATORS             | 6,035        |
|                         | 11  | SALLY BEAUTY SUPPLY            | 1,595        |
|                         | 12  | DRAGON CITY CHINESE RESTAURANT | 1,595        |
|                         | 13  | WE BUY GAMES                   | 1,600        |
|                         | 16  | VISIONWORKS                    | 4,200        |
| FOEL                    | 17  | TJ MAXX                        | 29,817       |
|                         | 18  | SHOE CARNIVAL                  | 11,421       |
|                         | 19  | FUSABOWL                       | 1,782        |
|                         | 20A | DREAM SALON & SPA              | 4,000        |
|                         | 20C | AVAILABLE                      | 2,000        |
|                         | 21A | BURN BOOT CAMP                 | 4,400        |
|                         | 22  | TAZIKI'S MEDITERRANEAN GRILL   | 3,200        |
|                         | 23  | SKYLINE CHILI                  | 3,000        |
| 20 20 21 23             | 24  | DIRTY DOUGH COOKIES            | 1,400        |
| 20 20 21<br>A C A 22 24 | 25  | SMOOTHIE KING                  | 1,400        |
|                         | 26  | COMING AVAILABLE SOON          | 1,750        |
|                         | 27  | CHIPOTLE MEXICAN GRILL         | 2,450        |
| AVAILABLE 27            | 900 | FIFTH THIRD BANK - ATM         | 1            |
| SOON                    |     |                                |              |