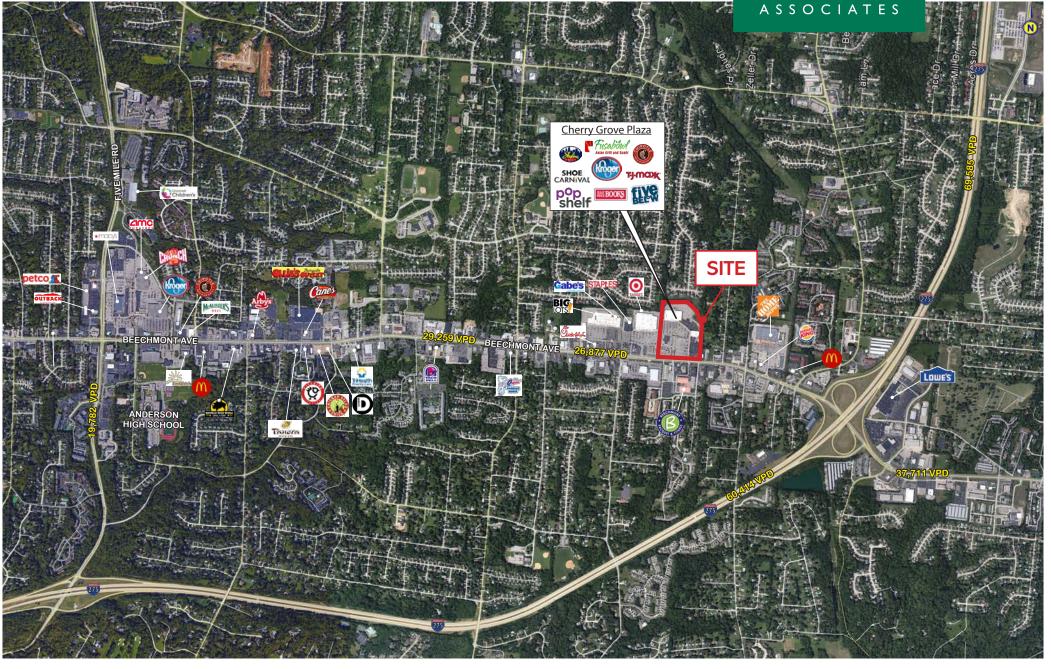

#### HIGHLIGHTS

- 195,579 SF retail center anchored by Kroger, TJ Maxx and Shoe Carnival, Five Below, Half Price Books and pOpshelf
- Less than half a mile from I-275 access points
- Two signalized entrances from Beechmont Avenue with cross access with Target
- 2,000 SF available
- 6,035 SF available
- Population of 53,753 within a three mile radius with an average household income of \$125,315
- · Excellent visibility from Beechmont Avenue
- Retailers in the area include Kroger, Target, TJ Maxx, Home Depot, Half Price Books, Shoe Carnival, Aldi, and Lowe's, with pOpshelf and Five Below now open

#### TRAFFIC COUNTS

• 26,877 VPD on Ohio Pike (125)