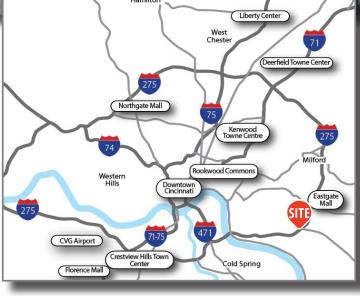

#### HIGHLIGHTS

- 195,579 SF retail center anchored by Kroger, TJ Maxx and Shoe Carnival, Five Below, Half Price Books and pOpshelf
- Less than half a mile from I-275 access points
- Two signalized entrances from Beechmont Avenue with cross access with Target
- 2,000 SF available
- 6,035 SF available
- Population of 53,753 within a three mile radius with an average household income of \$125,315
- · Excellent visibility from Beechmont Avenue
- Retailers in the area include Kroger, Target, TJ Maxx, Home Depot, Half Price Books, Shoe Carnival, Aldi, and Lowe's, with pOpshelf and Five Below now open