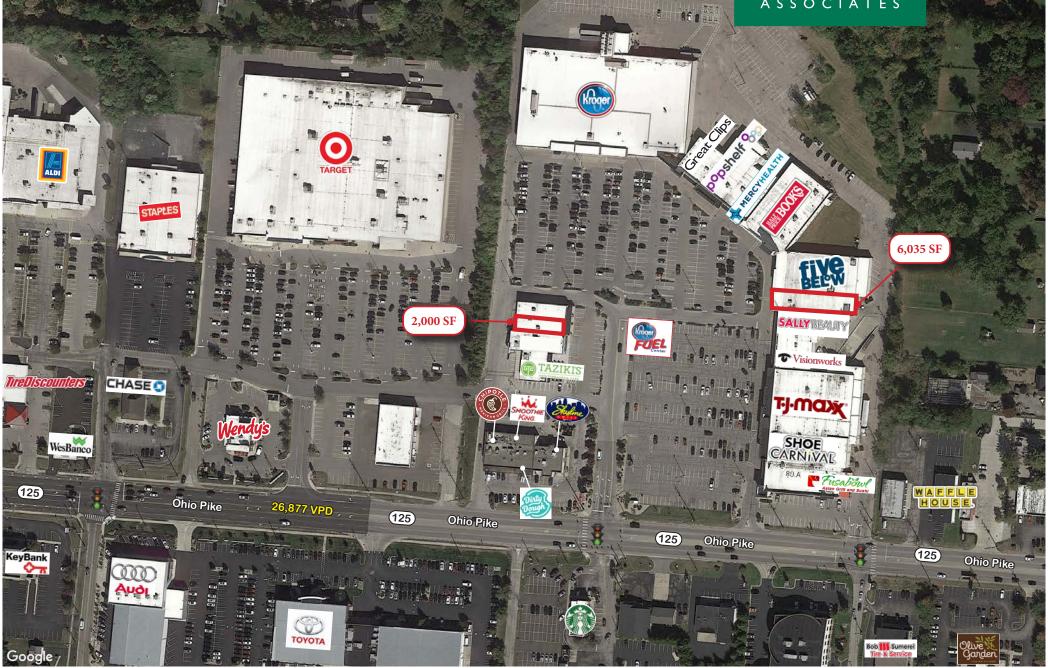

## FOR LEASE 2,000 SF - 6,035 SF AVAILABLE

#### HIGHLIGHTS

- 195,579 SF retail center anchored by Kroger, TJ Maxx and Shoe Carnival, Five Below, Half Price Books and pOpshelf
- Less than half a mile from I-275 access points
- Two signalized entrances from Beechmont Avenue with cross access with Target
- 2,000 SF available
- 6,035 SF available
- Population of 53,753 within a three mile radius with an average household income of \$125,315
- · Excellent visibility from Beechmont Avenue
- Retailers in the area include Kroger, Target, TJ Maxx, Home Depot, Half Price Books, Shoe Carnival, Aldi, and Lowe's, with pOpshelf and Five Below now open

#### TRAFFIC COUNTS

• 26,877 VPD on Ohio Pike (125)

## Anchor

|                                                       | SPACE | TENANT                         | SF     |
|-------------------------------------------------------|-------|--------------------------------|--------|
| BECW                                                  | 1     | KROGER                         | 66,336 |
|                                                       | 2     | LENDMARK FINANCIAL SERVICES    | 1,500  |
| 9 10 11 12 13 16 17                                   | 3     | GREAT CLIPS                    | 1,500  |
| 9 10 11 13 16 17                                      | 4     | CITY NAILS                     | 1,500  |
|                                                       | 5     | pOpshelf                       | 9,518  |
|                                                       | 6     | MERCY HEALTH                   | 4,854  |
|                                                       | 7     | HALF PRICE BOOKS               | 8,934  |
|                                                       | 8     | SOLA SALON STUDIOS             | 6,118  |
| Popshelf o                                            | 9     | FIVE BELOW                     | 13,735 |
|                                                       | 10    | LUMBER LIQUIDATORS             | 6,035  |
|                                                       | 11    | SALLY BEAUTY SUPPLY            | 1,595  |
|                                                       | 12    | DRAGON CITY CHINESE RESTAURANT | 1,595  |
|                                                       | 13    | WE BUY GAMES                   | 1,600  |
|                                                       | 16    | VISIONWORKS                    | 4,200  |
|                                                       | 17    | TJ MAXX                        | 29,817 |
| FOEL                                                  | 18    | SHOE CARNIVAL                  | 11,421 |
|                                                       | 19    | FUSABOWL                       | 1,782  |
|                                                       | 20A   | DREAM SALON & SPA              | 4,000  |
|                                                       | 20C   | AVAILABLE                      | 2,000  |
|                                                       | 21A   | BURN BOOT CAMP                 | 4,400  |
|                                                       | 22    | TAZIKI'S MEDITERRANEAN GRILL   | 3,200  |
|                                                       | 23    | SKYLINE CHILI                  | 3,000  |
|                                                       | 24    | DIRTY DOUGH COOKIES            | 1,400  |
|                                                       | 25    | SMOOTHIE KING                  | 1,400  |
| $\begin{array}{c ccccccccccccccccccccccccccccccccccc$ | 26    | PIZZA HUT                      | 1,750  |
|                                                       | 27    | CHIPOTLE MEXICAN GRILL         | 2,450  |
|                                                       | 900   | FIFTH THIRD BANK - ATM         | 1      |
|                                                       |       |                                |        |