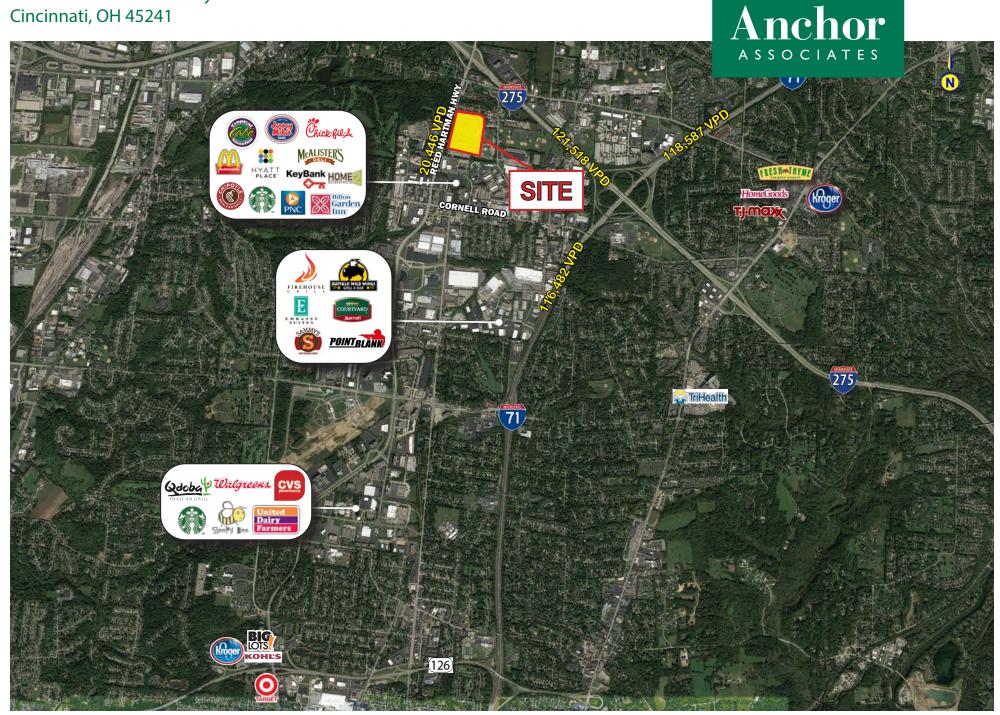

11510 Reed Hartman Hwy Cincinnati, OH 45241

#### HIGHLIGHTS

- · New opportunity for outparcels in Blue Ash
- · Largest suburban office market in Cincinnati
- Within a 5 mile radius there are 145,000 employees
- Restaurants in the area include Chipotle, Starbucks, McDonald's, Panera Bread, Wendy's, McAlister's, Chick-fil-A, Tropical Smoothie Cafe and Jersey Mike's

### TRAFFIC COUNTS

- 20,446 VPD on Reed Hartman
- 121,518 VPD on I-275