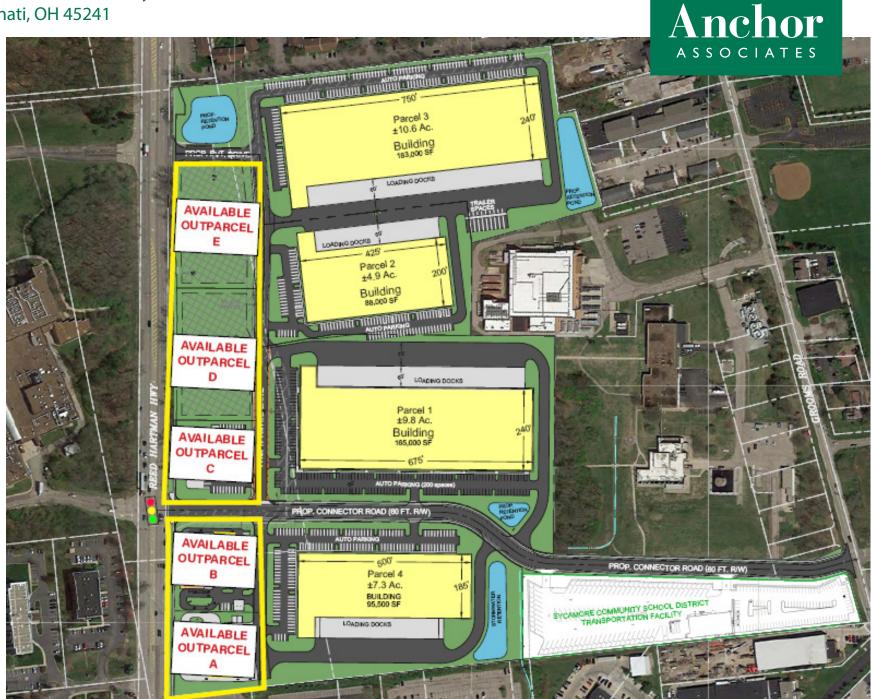

11510 Reed Hartman Hwy Cincinnati, OH 45241

# FOR SALE, GROUND LEASE OR BUILT TO SUIT Outparcels Available