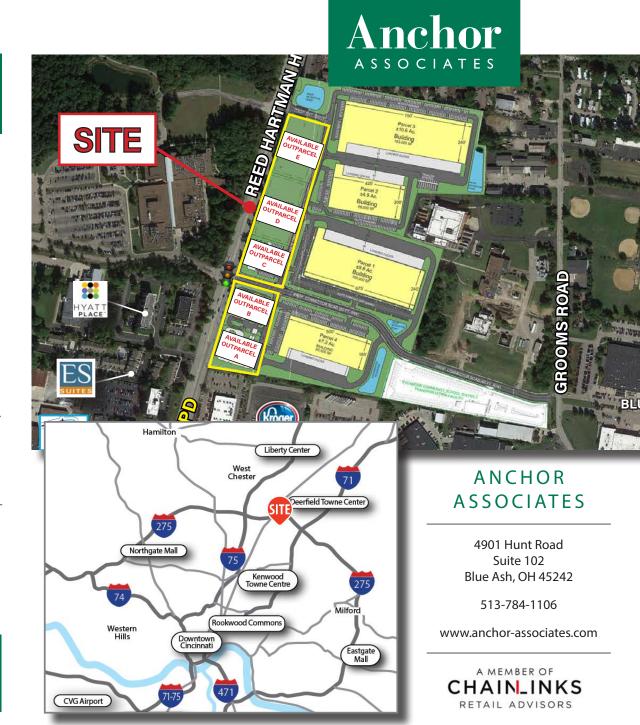

11510 Reed Hartman Hwy Cincinnati, OH 45241

# FOR SALE, GROUND LEASE OR BUILT TO SUIT Outparcels Available

#### HIGHLIGHTS

- · New opportunity for outparcels in Blue Ash
- · Largest suburban office market in Cincinnati
- Within a 5 mile radius there are 145,000 employees
- Restaurants in the area include Chipotle, Starbucks, McDonald's, Panera Bread, Wendy's, McAlister's, Chick-fil-A, Tropical Smoothie Cafe and Jersey Mike's

### TRAFFIC COUNTS

- 20,446 VPD on Reed Hartman
- 121,518 VPD on I-275

### CONTACT

Jason Gibson 513-784-1106 jgibson@anchor-associates.com

11510 Reed Hartman Hwy Cincinnati, OH 45241

11510 Reed Hartman Hwy Cincinnati, OH 45241

11510 Reed Hartman Hwy Cincinnati, OH 45241