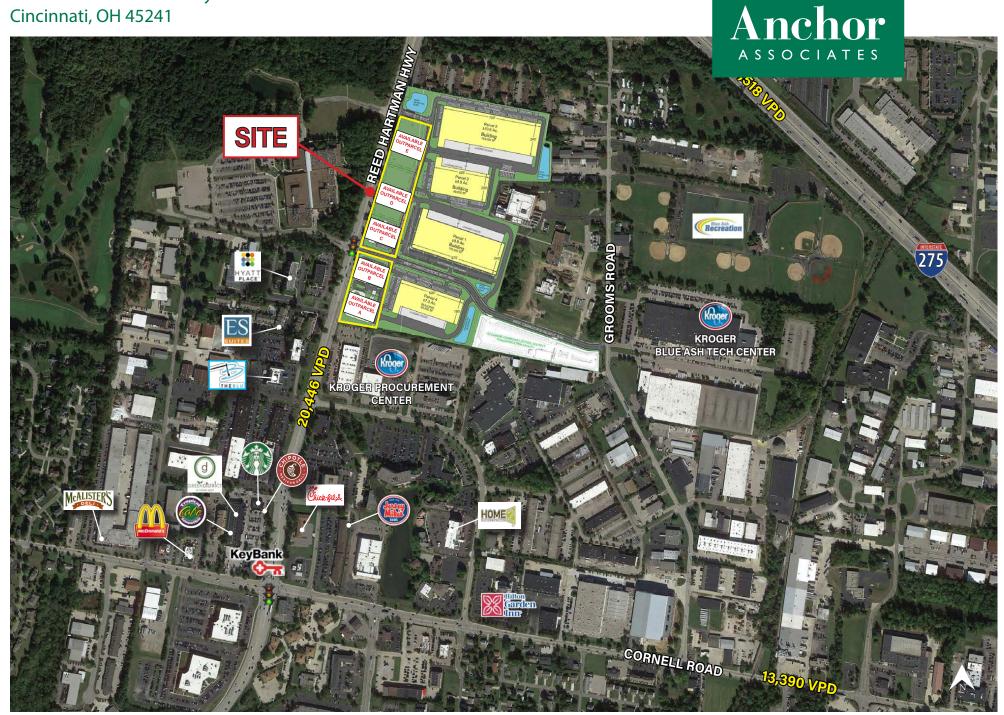

11510 Reed Hartman Hwy Cincinnati, OH 45241

#### HIGHLIGHTS

- · New opportunity for outparcels in Blue Ash
- · Largest suburban office market in Cincinnati
- Within a 5 mile radius there are 145,000 employees
- Restaurants in the area include Chipotle, Starbucks, McDonald's, Panera Bread, Wendy's, McAlister's, Chick-fil-A, Tropical Smoothie Cafe and Jersey Mike's