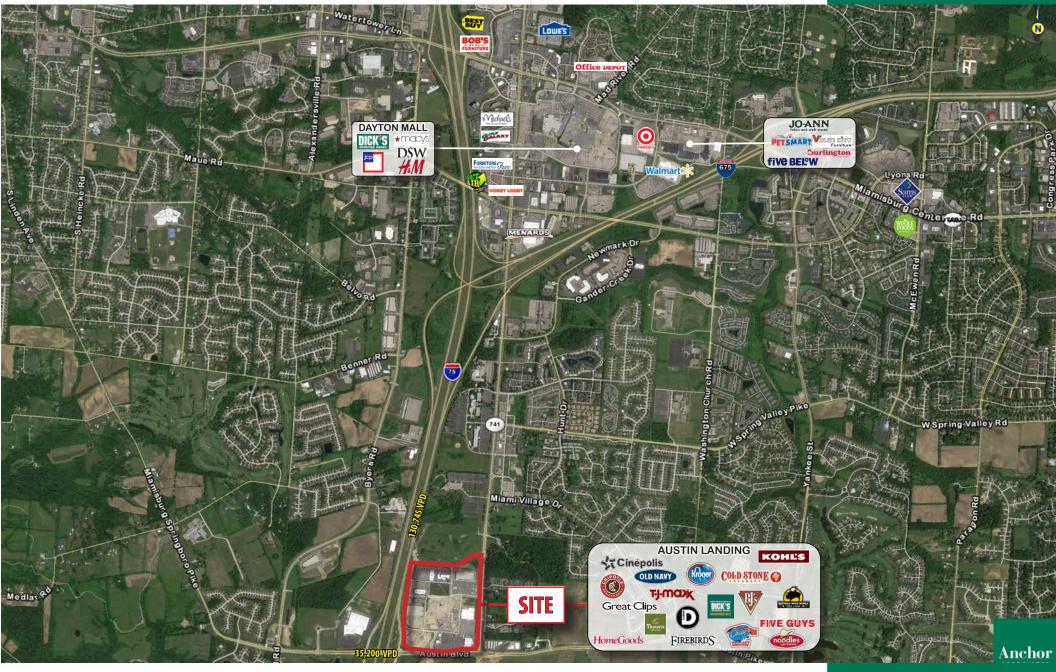

#### PROPERTY HIGHLIGHTS

- · Dominant mixed-use center located directly off Interstate 75 at Austin Boulevard, servicing both the Cincinnati and Dayton market
- 460,515 SF of retail, restaurants, and entertainment; 422,871 SF of class A office; 274 luxury apartments and two hotels consisting of 233 rooms
- · This dynamic center offers a culture of fun, shopping, work and play by providing retail, office, hospitality and multi-family residential
- Join national retailers like Kroger, Kohl's, Homegoods, Old Navy, TJ Maxx and many others
- · Restaurants include BJ's Restaurants, Chuy's, Firebirds Wood Fired Grill, Panera Bread, Chipotle, and Dewey's Pizza amongst others

### **AUSTIN LANDING**