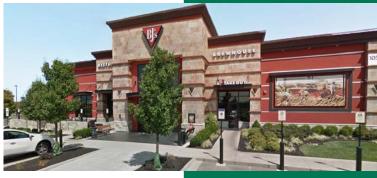

#### PROPERTY HIGHLIGHTS

- · Dominant mixed-use center located directly off Interstate 75 at Austin Boulevard, servicing both the Cincinnati and Dayton market
- 460,515 SF of retail, restaurants, and entertainment; 422,871 SF of class A office; 274 luxury apartments and two hotels consisting of 233 rooms
- · This dynamic center offers a culture of fun, shopping, work and play by providing retail, office, hospitality and multi-family residential
- Join national retailers like Kroger, Kohl's, Homegoods, Old Navy, TJ Maxx and many others
- · Restaurants include BJ's Restaurants, Chuy's, Firebirds Wood Fired Grill, Panera Bread, Chipotle, and Dewey's Pizza amongst others

### **AUSTIN LANDING LEASING PLAN**

10050 Innovation Drive | Miamisburg, OH 45342

| Т        | ENANT                             |                      |
|----------|-----------------------------------|----------------------|
| 1        | Hilton Garden Inn                 |                      |
| 2        | Staybridge Suites                 |                      |
| 3        | Anthony Vince Nail Spa            | 3,929 SF             |
| 4        | AT&T                              | 2,130 SF             |
| 5        | AVAILABLE                         | 3,000 SF             |
| 6        | Dick's Sporting Goods Warehouse   | 50,470 SF            |
| 7        | AVAILABLE                         | 1,488 SF             |
| 8        | Great Clips                       | 1,350 SF             |
| 9        | Home Goods                        | 45,000 SF            |
| 10       | Jungle Red Salon                  | 3,110 SF             |
| 11       | Kohl's                            | 87,327 SF            |
| 12       | Kroger                            | 97,000 SF            |
| 13       | AVAILABLE                         | 2,800 SF             |
| 14       | Old Navy                          | 18,237 SF            |
| 15       | Petland                           | 5,017 SF             |
| 16       | Spavia                            | 3,198 SF             |
| 18       | TJ Maxx                           | 45,000 SF            |
| 19       | Wing Eyecare                      | 3,434 SF             |
| 20       | Another Broken Egg                | 3,537 SF             |
| 21       | Park Grille & Bar                 | 6,200 SF             |
| 22       | Taste of Belgium                  | 6,200 SF             |
| 23       | BJ's Restaurant                   | 8,376 SF             |
| 24       | Buffalo Wild Wings                | 5,145 SF             |
| 25       | Chipotle                          | 2,300 SF             |
| 26       | Chuy's                            | 7,757 SF             |
| 27       | Cold Stone Creamery Dewey's Pizza | 1,237 SF             |
| 28<br>29 | ele' Cake Bistro & Wine Bar       | 3,720 SF<br>4,056 SF |
| 30       | Firebirds Wood Fired Grill        | 6,800 SF             |
| 31       | Five Guys Burger & Fries          | 2,481 SF             |
| 32       | Frutta Bowls                      | 1,359 SF             |
| 33       | Big Chicken                       | 2,211 SF             |
| 34       | Noodles & Company                 | 2,704 SF             |
| 35       | Panera Bread                      | 4,322 SF             |
| 36       | Cinépolis Theater                 | 52,750 SF            |
| 37       | The Park at Austin landing        | 32,730 01            |
| 38       | Bike Hub                          |                      |
| 39       | Event Space                       |                      |
| 40       | Club Pilates                      | 2,280 SF             |
| 41       | CycleBar                          | 3,200 SF             |
| 42       | Orangetheory Fitness              | 2,951 SF             |
| 43       | The Flats at Austin Landing       | _,•••                |
| 44       | The Frost Factory                 | 1,681 SF             |
| 45       | Sweat Houz                        | 1,646 SF             |
| 46       | Golf Exchange                     | 3,200 SF             |
| 47       | European Wax                      | 1,515 SF             |
| 48       |                                   | 13,000 SF            |
| 49       | AVAILABLE                         | 1,301 SF             |
| 40       | AVAILABLE PAD                     | 5,800 SF             |
| 41       | AVAILABLE PAD                     | 2,500 SF             |
| 42       | AVAILABLE PAD                     | 7,900 SF             |
|          |                                   | 14,500 SF            |
|          |                                   |                      |