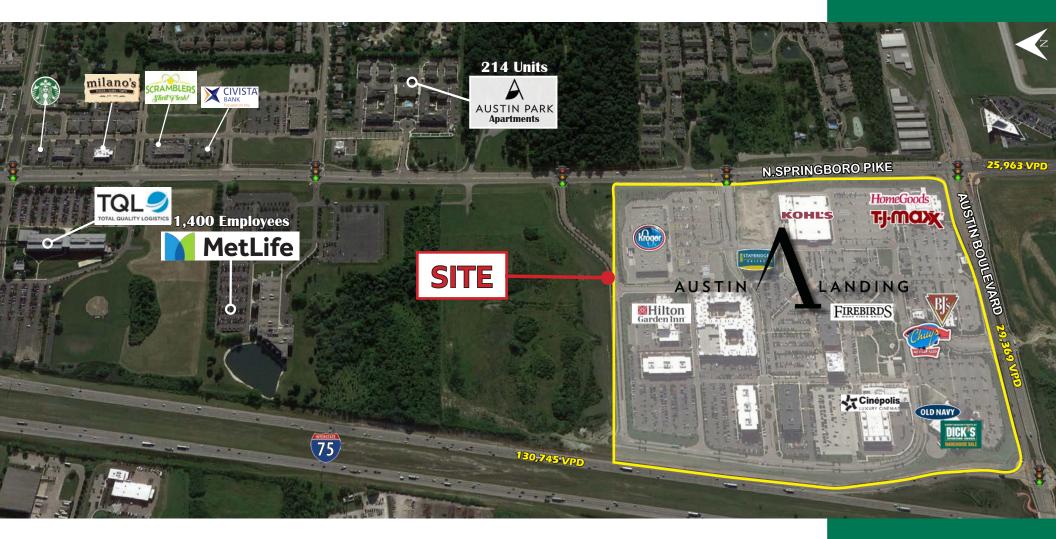

#### DEMOGRAPHICS

| 2024 Estimates    | 3 mi      | 5 mi      | 10 mi     |
|-------------------|-----------|-----------|-----------|
| Population        | 48,087    | 133,005   | 360,660   |
| Households        | 20,725    | 56,145    | 151,709   |
| Average HH Income | \$117,795 | \$116,261 | \$109,027 |
| Daytime Employees | 25,604    | 54,109    | 128,102   |

#### TRAFFIC COUNTS

| I-75 South of SR 561                     | 130,745 |
|------------------------------------------|---------|
| Austin Pike West of SR-741               | 35,200  |
| Austin Pike East of I-75                 | 29,369  |
| Springboro Pk btw Austin Pk & W. Tech Rd | 25,963  |