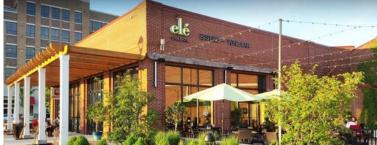

### **AUSTIN LANDING LEASING PLAN**

10050 Innovation Drive | Miamisburg, OH 45342

| Т        | ENANT                             |                      |
|----------|-----------------------------------|----------------------|
| 1        | Hilton Garden Inn                 |                      |
| 2        | Staybridge Suites                 |                      |
| 3        | Anthony Vince Nail Spa            | 3,929 SF             |
| 4        | AT&T                              | 2,130 SF             |
| 5        | AVAILABLE                         | 3,000 SF             |
| 6        | Dick's Sporting Goods Warehouse   | 50,470 SF            |
| 7        | AVAILABLE                         | 1,488 SF             |
| 8        | Great Clips                       | 1,350 SF             |
| 9        | Home Goods                        | 45,000 SF            |
| 10       | Jungle Red Salon                  | 3,110 SF             |
| 11       | Kohl's                            | 87,327 SF            |
| 12       | Kroger                            | 97,000 SF            |
| 13       | AVAILABLE                         | 2,800 SF             |
| 14       | Old Navy                          | 18,237 SF            |
| 15       | Petland                           | 5,017 SF             |
| 16       | Spavia                            | 3,198 SF             |
| 18       | TJ Maxx                           | 45,000 SF            |
| 19       | Wing Eyecare                      | 3,434 SF             |
| 20       | Another Broken Egg                | 3,537 SF             |
| 21       | Park Grille & Bar                 | 6,200 SF             |
| 22       | Taste of Belgium                  | 6,200 SF             |
| 23       | BJ's Restaurant                   | 8,376 SF             |
| 24       | Buffalo Wild Wings                | 5,145 SF             |
| 25       | Chipotle                          | 2,300 SF             |
| 26       | Chuy's                            | 7,757 SF             |
| 27       | Cold Stone Creamery Dewey's Pizza | 1,237 SF             |
| 28<br>29 | ele' Cake Bistro & Wine Bar       | 3,720 SF<br>4,056 SF |
| 30       | Firebirds Wood Fired Grill        | 6,800 SF             |
| 31       | Five Guys Burger & Fries          | 2,481 SF             |
| 32       | Frutta Bowls                      | 1,359 SF             |
| 33       | Big Chicken                       | 2,211 SF             |
| 34       | Noodles & Company                 | 2,704 SF             |
| 35       | Panera Bread                      | 4,322 SF             |
| 36       | Cinépolis Theater                 | 52,750 SF            |
| 37       | The Park at Austin landing        | 32,730 01            |
| 38       | Bike Hub                          |                      |
| 39       | Event Space                       |                      |
| 40       | Club Pilates                      | 2,280 SF             |
| 41       | CycleBar                          | 3,200 SF             |
| 42       | Orangetheory Fitness              | 2,951 SF             |
| 43       | The Flats at Austin Landing       | _,•••                |
| 44       | The Frost Factory                 | 1,681 SF             |
| 45       | Sweat Houz                        | 1,646 SF             |
| 46       | Golf Exchange                     | 3,200 SF             |
| 47       | European Wax                      | 1,515 SF             |
| 48       |                                   | 13,000 SF            |
| 49       | AVAILABLE                         | 1,301 SF             |
| 40       | AVAILABLE PAD                     | 5,800 SF             |
| 41       | AVAILABLE PAD                     | 2,500 SF             |
| 42       | AVAILABLE PAD                     | 7,900 SF             |
|          |                                   | 14,500 SF            |
|          |                                   |                      |