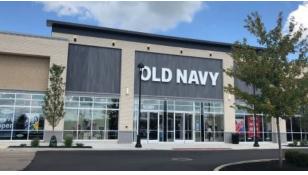

#### PROPERTY HIGHLIGHTS

- · Dominant mixed-use center located directly off Interstate 75 at Austin Boulevard, servicing both the Cincinnati and Dayton market
- 460,515 SF of retail, restaurants, and entertainment; 422,871 SF of class A office; 274 luxury apartments and two hotels consisting of 233 rooms
- · This dynamic center offers a culture of fun, shopping, work and play by providing retail, office, hospitality and multi-family residential
- Join national retailers like Kroger, Kohl's, Homegoods, Old Navy, TJ Maxx and many others
- · Restaurants include BJ's Restaurants, Chuy's, Firebirds Wood Fired Grill, Panera Bread, Chipotle, and Dewey's Pizza amongst others

### **AUSTIN LANDING LEASING PLAN**

10050 Innovation Drive | Miamisburg, OH 45342

| Т        | ENANT                             |                      |
|----------|-----------------------------------|----------------------|
| 1        | Hilton Garden Inn                 |                      |
| 2        | Staybridge Suites                 |                      |
| 3        | Anthony Vince Nail Spa            | 3,929 SF             |
| 4        | AT&T                              | 2,130 SF             |
| 5        | AVAILABLE                         | 3,000 SF             |
| 6        | Dick's Sporting Goods Warehouse   | 50,470 SF            |
| 7        | AVAILABLE                         | 1,488 SF             |
| 8        | Great Clips                       | 1,350 SF             |
| 9        | Home Goods                        | 45,000 SF            |
| 10       | Jungle Red Salon                  | 3,110 SF             |
| 11       | Kohl's                            | 87,327 SF            |
| 12       | Kroger                            | 97,000 SF            |
| 13       | AVAILABLE                         | 2,800 SF             |
| 14       | Old Navy                          | 18,237 SF            |
| 15       | Petland                           | 5,017 SF             |
| 16       | Spavia                            | 3,198 SF             |
| 18       | TJ Maxx                           | 45,000 SF            |
| 19       | Wing Eyecare                      | 3,434 SF             |
| 20       | Another Broken Egg                | 3,537 SF             |
| 21       | Park Grille & Bar                 | 6,200 SF             |
| 22       | Taste of Belgium                  | 6,200 SF             |
| 23       | BJ's Restaurant                   | 8,376 SF             |
| 24       | Buffalo Wild Wings                | 5,145 SF             |
| 25       | Chipotle                          | 2,300 SF             |
| 26       | Chuy's                            | 7,757 SF             |
| 27       | Cold Stone Creamery Dewey's Pizza | 1,237 SF             |
| 28<br>29 | ele' Cake Bistro & Wine Bar       | 3,720 SF<br>4,056 SF |
| 30       | Firebirds Wood Fired Grill        | 6,800 SF             |
| 31       | Five Guys Burger & Fries          | 2,481 SF             |
| 32       | Frutta Bowls                      | 1,359 SF             |
| 33       | Big Chicken                       | 2,211 SF             |
| 34       | Noodles & Company                 | 2,704 SF             |
| 35       | Panera Bread                      | 4,322 SF             |
| 36       | Cinépolis Theater                 | 52,750 SF            |
| 37       | The Park at Austin landing        | 32,730 01            |
| 38       | Bike Hub                          |                      |
| 39       | Event Space                       |                      |
| 40       | Club Pilates                      | 2,280 SF             |
| 41       | CycleBar                          | 3,200 SF             |
| 42       | Orangetheory Fitness              | 2,951 SF             |
| 43       | The Flats at Austin Landing       | _,•••                |
| 44       | The Frost Factory                 | 1,681 SF             |
| 45       | Sweat Houz                        | 1,646 SF             |
| 46       | Golf Exchange                     | 3,200 SF             |
| 47       | European Wax                      | 1,515 SF             |
| 48       |                                   | 13,000 SF            |
| 49       | AVAILABLE                         | 1,301 SF             |
| 40       | AVAILABLE PAD                     | 5,800 SF             |
| 41       | AVAILABLE PAD                     | 2,500 SF             |
| 42       | AVAILABLE PAD                     | 7,900 SF             |
|          |                                   | 14,500 SF            |
|          |                                   |                      |