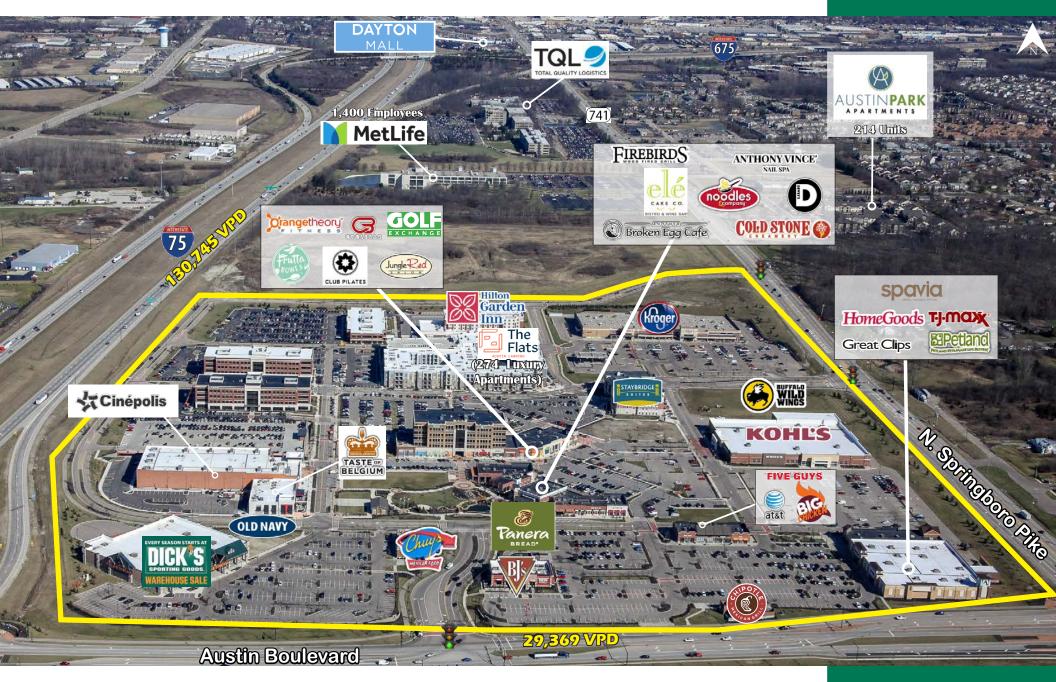

#### PROPERTY HIGHLIGHTS

- · Dominant mixed-use center located directly off Interstate 75 at Austin Boulevard, servicing both the Cincinnati and Dayton market
- 460,515 SF of retail, restaurants, and entertainment; 422,871 SF of class A office; 274 luxury apartments and two hotels consisting of 233 rooms
- · This dynamic center offers a culture of fun, shopping, work and play by providing retail, office, hospitality and multi-family residential
- Join national retailers like Kroger, Kohl's, Homegoods, Old Navy, TJ Maxx and many others
- · Restaurants include BJ's Restaurants, Chuy's, Firebirds Wood Fired Grill, Panera Bread, Chipotle, and Dewey's Pizza amongst others

#### TRAFFIC COUNTS

| I-75 South of SR 561                     | 130,745 |
|------------------------------------------|---------|
| Austin Pike West of SR-741               | 35,200  |
| Austin Pike East of I-75                 | 29,369  |
| Springboro Pk btw Austin Pk & W. Tech Rd | 25,963  |

### **AUSTIN LANDING**