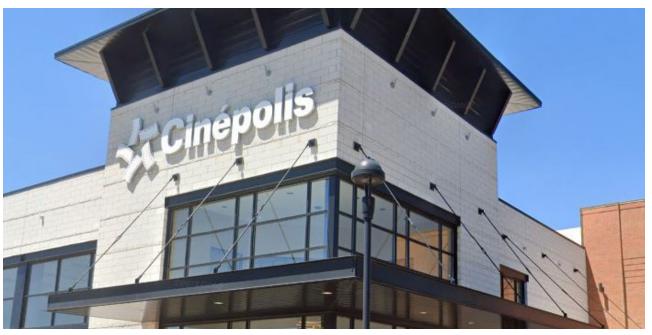

#### PROPERTY HIGHLIGHTS

- · Dominant mixed-use center located directly off Interstate 75 at Austin Boulevard, servicing both the Cincinnati and Dayton market
- 460,515 SF of retail, restaurants, and entertainment; 422,871 SF of class A office; 274 luxury apartments and two hotels consisting of 233 rooms
- · This dynamic center offers a culture of fun, shopping, work and play by providing retail, office, hospitality and multi-family residential
- Join national retailers like Kroger, Kohl's, Homegoods, Old Navy, TJ Maxx and many others
- · Restaurants include BJ's Restaurants, Chuy's, Firebirds Wood Fired Grill, Panera Bread, Chipotle, and Dewey's Pizza amongst others

### **AUSTIN LANDING LEASING PLAN**

10050 Innovation Drive | Miamisburg, OH 45342

| Т        | ENANT                             |                      |
|----------|-----------------------------------|----------------------|
| 1        | Hilton Garden Inn                 |                      |
| 2        | Staybridge Suites                 |                      |
| 3        | Anthony Vince Nail Spa            | 3,929 SF             |
| 4        | AT&T                              | 2,130 SF             |
| 5        | AVAILABLE                         | 3,000 SF             |
| 6        | Dick's Sporting Goods Warehouse   | 50,470 SF            |
| 7        | AVAILABLE                         | 1,488 SF             |
| 8        | Great Clips                       | 1,350 SF             |
| 9        | Home Goods                        | 45,000 SF            |
| 10       | Jungle Red Salon                  | 3,110 SF             |
| 11       | Kohl's                            | 87,327 SF            |
| 12       | Kroger                            | 97,000 SF            |
| 13       | AVAILABLE                         | 2,800 SF             |
| 14       | Old Navy                          | 18,237 SF            |
| 15       | Petland                           | 5,017 SF             |
| 16       | Spavia                            | 3,198 SF             |
| 18       | TJ Maxx                           | 45,000 SF            |
| 19       | Wing Eyecare                      | 3,434 SF             |
| 20       | Another Broken Egg                | 3,537 SF             |
| 21       | Park Grille & Bar                 | 6,200 SF             |
| 22       | Taste of Belgium                  | 6,200 SF             |
| 23       | BJ's Restaurant                   | 8,376 SF             |
| 24       | Buffalo Wild Wings                | 5,145 SF             |
| 25       | Chipotle                          | 2,300 SF             |
| 26       | Chuy's                            | 7,757 SF             |
| 27       | Cold Stone Creamery Dewey's Pizza | 1,237 SF             |
| 28<br>29 | ele' Cake Bistro & Wine Bar       | 3,720 SF<br>4,056 SF |
| 30       | Firebirds Wood Fired Grill        | 6,800 SF             |
| 31       | Five Guys Burger & Fries          | 2,481 SF             |
| 32       | Frutta Bowls                      | 1,359 SF             |
| 33       | Big Chicken                       | 2,211 SF             |
| 34       | Noodles & Company                 | 2,704 SF             |
| 35       | Panera Bread                      | 4,322 SF             |
| 36       | Cinépolis Theater                 | 52,750 SF            |
| 37       | The Park at Austin landing        | 32,730 01            |
| 38       | Bike Hub                          |                      |
| 39       | Event Space                       |                      |
| 40       | Club Pilates                      | 2,280 SF             |
| 41       | CycleBar                          | 3,200 SF             |
| 42       | Orangetheory Fitness              | 2,951 SF             |
| 43       | The Flats at Austin Landing       | _,•••                |
| 44       | The Frost Factory                 | 1,681 SF             |
| 45       | Sweat Houz                        | 1,646 SF             |
| 46       | Golf Exchange                     | 3,200 SF             |
| 47       | European Wax                      | 1,515 SF             |
| 48       |                                   | 13,000 SF            |
| 49       | AVAILABLE                         | 1,301 SF             |
| 40       | AVAILABLE PAD                     | 5,800 SF             |
| 41       | AVAILABLE PAD                     | 2,500 SF             |
| 42       | AVAILABLE PAD                     | 7,900 SF             |
|          |                                   | 14,500 SF            |
|          |                                   |                      |