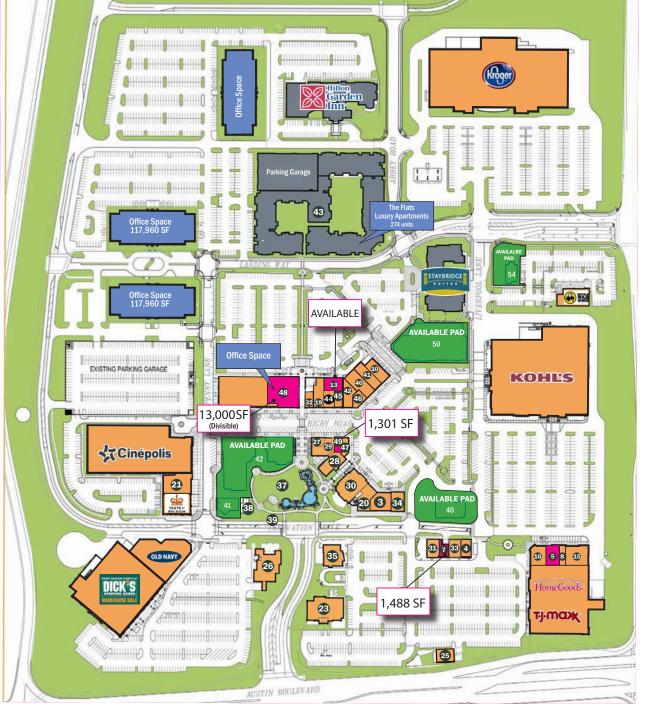

### **AUSTIN LANDING LEASING PLAN**

10050 Innovation Drive | Miamisburg, OH 45342

| Т        | ENANT                             |                      |
|----------|-----------------------------------|----------------------|
| 1        | Hilton Garden Inn                 |                      |
| 2        | Staybridge Suites                 |                      |
| 3        | Anthony Vince Nail Spa            | 3,929 SF             |
| 4        | AT&T                              | 2,130 SF             |
| 5        | AVAILABLE                         | 3,000 SF             |
| 6        | Dick's Sporting Goods Warehouse   | 50,470 SF            |
| 7        | AVAILABLE                         | 1,488 SF             |
| 8        | Great Clips                       | 1,350 SF             |
| 9        | Home Goods                        | 45,000 SF            |
| 10       | Jungle Red Salon                  | 3,110 SF             |
| 11       | Kohl's                            | 87,327 SF            |
| 12       | Kroger                            | 97,000 SF            |
| 13       | AVAILABLE                         | 2,800 SF             |
| 14       | Old Navy                          | 18,237 SF            |
| 15       | Petland                           | 5,017 SF             |
| 16       | Spavia                            | 3,198 SF             |
| 18       | TJ Maxx                           | 45,000 SF            |
| 19       | Wing Eyecare                      | 3,434 SF             |
| 20       | Another Broken Egg                | 3,537 SF             |
| 21       | Park Grille & Bar                 | 6,200 SF             |
| 22       | Taste of Belgium                  | 6,200 SF             |
| 23       | BJ's Restaurant                   | 8,376 SF             |
| 24       | Buffalo Wild Wings                | 5,145 SF             |
| 25       | Chipotle                          | 2,300 SF             |
| 26       | Chuy's                            | 7,757 SF             |
| 27       | Cold Stone Creamery Dewey's Pizza | 1,237 SF             |
| 28<br>29 | ele' Cake Bistro & Wine Bar       | 3,720 SF<br>4,056 SF |
| 30       | Firebirds Wood Fired Grill        | 6,800 SF             |
| 31       | Five Guys Burger & Fries          | 2,481 SF             |
| 32       | Frutta Bowls                      | 1,359 SF             |
| 33       | Big Chicken                       | 2,211 SF             |
| 34       | Noodles & Company                 | 2,704 SF             |
| 35       | Panera Bread                      | 4,322 SF             |
| 36       | Cinépolis Theater                 | 52,750 SF            |
| 37       | The Park at Austin landing        | 32,730 01            |
| 38       | Bike Hub                          |                      |
| 39       | Event Space                       |                      |
| 40       | Club Pilates                      | 2,280 SF             |
| 41       | CycleBar                          | 3,200 SF             |
| 42       | Orangetheory Fitness              | 2,951 SF             |
| 43       | The Flats at Austin Landing       | _,•••                |
| 44       | The Frost Factory                 | 1,681 SF             |
| 45       | Sweat Houz                        | 1,646 SF             |
| 46       | Golf Exchange                     | 3,200 SF             |
| 47       | European Wax                      | 1,515 SF             |
| 48       |                                   | 13,000 SF            |
| 49       | AVAILABLE                         | 1,301 SF             |
| 40       | AVAILABLE PAD                     | 5,800 SF             |
| 41       | AVAILABLE PAD                     | 2,500 SF             |
| 42       | AVAILABLE PAD                     | 7,900 SF             |
|          |                                   | 14,500 SF            |
|          |                                   |                      |

50 AVAILABLE PAD 54 AVAILABLE PAD 10,000 SF ASSOCIATES

25,000 SF