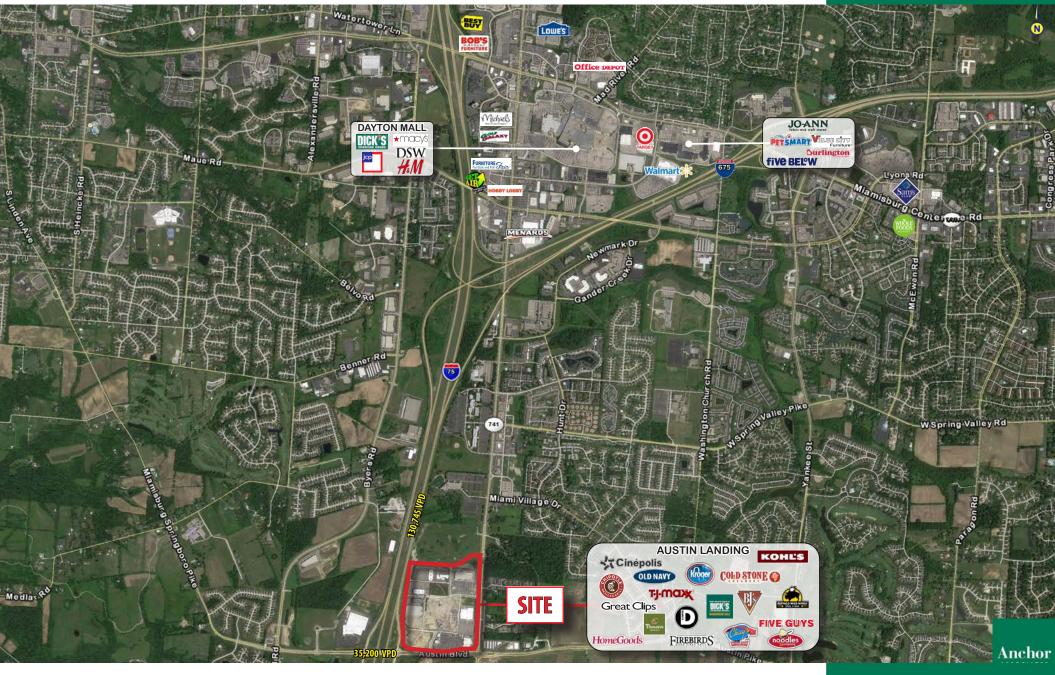

### PROPERTY HIGHLIGHTS

- Dominant mixed-use center located directly off Interstate 75 at Austin Boulevard, servicing both the Cincinnati and Dayton market
- 460,515 SF of retail, restaurants, and entertainment; 422,871 SF of class A office; 274 luxury apartments and two hotels consisting of 233 rooms
- This dynamic center offers a culture of fun, shopping, work and play by providing retail, office, hospitality and multi-family residential
- Join national retailers like Kroger, Kohl's, Homegoods, Old Navy, TJ Maxx and many others
- Restaurants include BJ's Restaurants, Chuy's, Firebirds Wood Fired Grill, Panera Bread, Chipotle, and Dewey's Pizza amongst others

### TRAFFIC COUNTS

| -75 South of SR 561                      | 130,745 |
|------------------------------------------|---------|
| Austin Pike West of SR-741               | 35,200  |
| Austin Pike East of I-75                 | 29,369  |
| Springboro Pk btw Austin Pk & W. Tech Rd | 25,963  |