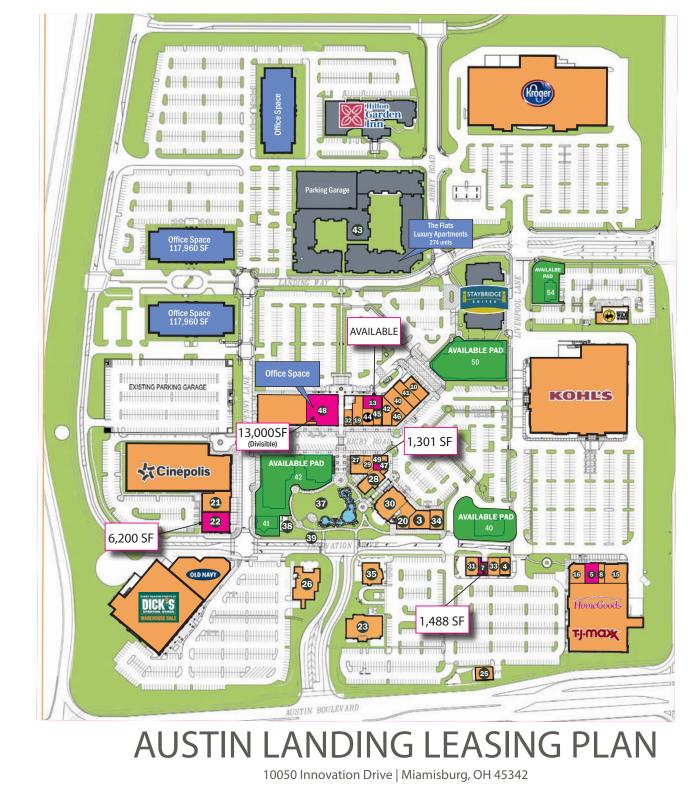

# AUSTIN LANDING 10050 Innovation Drive | Miamisburg, OH 45342

### PROPERTY HIGHLIGHTS

- Dominant mixed-use center located directly off Interstate 75 at Austin Boulevard, servicing both the Cincinnati and Dayton market
- 460,515 SF of retail, restaurants, and entertainment; 422,871 SF of class A office; 274 luxury apartments and two hotels consisting of 233 rooms
- This dynamic center offers a culture of fun, shopping, work and play by providing retail, office, hospitality and multi-family residential
- Join national retailers like Kroger, Kohl's, Homegoods, Old Navy, TJ Maxx and many others
- Restaurants include BJ's Restaurants, Chuy's, Firebirds Wood Fired Grill, Panera Bread, Chipotle, and Dewey's Pizza amongst others

| 9        | Home Goods                  | 40,000 3F |
|----------|-----------------------------|-----------|
| 10       | Jungle Red Salon            | 3,110 SF  |
| 11       | Kohl's                      | 87,327 SF |
| 12       | Kroger                      | 97,000 SF |
| 13       | AVAILABLE                   | 2,800 SF  |
| 14       | Old Navy                    | 18,237 SF |
| 15       | Petland                     | 5,017 SF  |
| 16       | Spavia                      | 3,198 SF  |
| 18       | TJ Maxx                     | 45,000 SF |
| 10       | Wing Eyecare                | 3,434 SF  |
| 20       | Another Broken Egg          | 3,537 SF  |
| 20       | Park Grille & Bar           | 6,200 SF  |
| 21       | AVAILABLE                   | 6,200 SF  |
| 22       | BJ's Restaurant             | 8,376 SF  |
| 23<br>24 | Buffalo Wild Wings          | 5,145 SF  |
|          | •                           |           |
| 25       | Chipotle                    | 2,300 SF  |
| 26       | Chuy's                      | 7,757 SF  |
| 27       | Cold Stone Creamery         | 1,237 SF  |
| 28       | Dewey's Pizza               | 3,720 SF  |
| 29       | ele' Cake Bistro & Wine Bar |           |
| 30       | Firebirds Wood Fired Grill  | 6,800 SF  |
| 31       | Five Guys Burger & Fries    | 2,481 SF  |
| 32       | Frutta Bowls                | 1,359 SF  |
| 33       | Big Chicken                 | 2,211 SF  |
| 34       | Noodles & Company           | 2,704 SF  |
| 35       | Panera Bread                | 4,322 SF  |
| 36       | Cinépolis Theater           | 52,750 SF |
| 37       | The Park at Austin landing  |           |
| 38       | Bike Hub                    |           |
| 39       | Event Space                 |           |
| 40       | Club Pilates                | 2,280 SF  |
| 41       | CycleBar                    | 3,200 SF  |
| 42       | Orangetheory Fitness        | 2,951 SF  |
| 43       | The Flats at Austin Landing |           |
| 44       | The Frost Factory           | 1,681 SF  |
| 45       | Sweat Houz                  | 1,646 SF  |
| 46       | Golf Exchange               | 3,200 SF  |
| 47       | European Wax                | 1,515 SF  |
| 48       | AVAILABLE                   | 13,000 SF |
| 49       | AVAILABLE                   | 1,301 SF  |
| 40       | AVAILABLE PAD               | 5,800 SF  |
| 41       | AVAILABLE PAD               | 2,500 SF  |
| 42       | AVAILABLE PAD               | 7,900 SF  |
|          |                             | 14,500 SF |
| 50       | AVAILABLE PAD               | 25,000 SF |
| 54       | AVAILABLE PAD               | 10,000 SF |
|          | Anch                        | TES_      |
|          |                             |           |

**TENANT** Hilton Garden Inn

AT&T

AVAILABLE

AVAILABLE

Great Clips

9 Home Goods

Δ

5

Staybridge Suites Anthony Vince Nail Spa

Dick's Sporting Goods Warehouse 50,470 SF

3,929 SF

2,130 SF

3,000 SF

1,488 SF

1,350 SF 45,000 SF