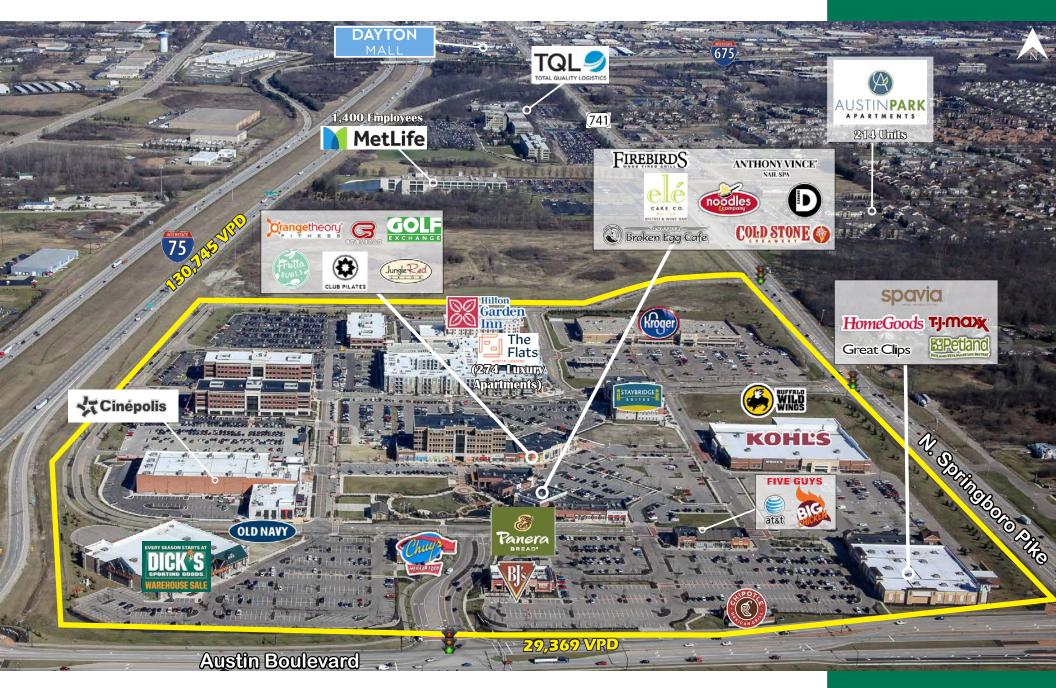

### PROPERTY HIGHLIGHTS

- Dominant mixed-use center located directly off Interstate 75 at Austin Boulevard, servicing both the Cincinnati and Dayton market
- 460,515 SF of retail, restaurants, and entertainment; 422,871 SF of class A office; 274 luxury apartments and two hotels consisting of 233 rooms
- This dynamic center offers a culture of fun, shopping, work and play by providing retail, office, hospitality and multi-family residential
- Join national retailers like Kroger, Kohl's, Homegoods, Old Navy, TJ Maxx and many others
- Restaurants include BJ's Restaurants, Chuy's, Firebirds Wood Fired Grill, Panera Bread, Chipotle, and Dewey's Pizza amongst others

### TRAFFIC COUNTS

| -75 South of SR 561                      | 130,745 |
|------------------------------------------|---------|
| Austin Pike West of SR-741               | 35,200  |
| Austin Pike East of I-75                 | 29,369  |
| Springboro Pk btw Austin Pk & W. Tech Rd | 25,963  |

| 9        | Home Goods                  | 40,000 3F |
|----------|-----------------------------|-----------|
| 10       | Jungle Red Salon            | 3,110 SF  |
| 11       | Kohl's                      | 87,327 SF |
| 12       | Kroger                      | 97,000 SF |
| 13       | AVAILABLE                   | 2,800 SF  |
| 14       | Old Navy                    | 18,237 SF |
| 15       | Petland                     | 5,017 SF  |
| 16       | Spavia                      | 3,198 SF  |
| 18       | TJ Maxx                     | 45,000 SF |
| 10       | Wing Eyecare                | 3,434 SF  |
| 20       | Another Broken Egg          | 3,537 SF  |
| 20       | Park Grille & Bar           | 6,200 SF  |
| 21       | AVAILABLE                   | 6,200 SF  |
| 22       | BJ's Restaurant             | 8,376 SF  |
| 23<br>24 | Buffalo Wild Wings          | 5,145 SF  |
|          | •                           |           |
| 25       | Chipotle                    | 2,300 SF  |
| 26       | Chuy's                      | 7,757 SF  |
| 27       | Cold Stone Creamery         | 1,237 SF  |
| 28       | Dewey's Pizza               | 3,720 SF  |
| 29       | ele' Cake Bistro & Wine Bar |           |
| 30       | Firebirds Wood Fired Grill  | 6,800 SF  |
| 31       | Five Guys Burger & Fries    | 2,481 SF  |
| 32       | Frutta Bowls                | 1,359 SF  |
| 33       | Big Chicken                 | 2,211 SF  |
| 34       | Noodles & Company           | 2,704 SF  |
| 35       | Panera Bread                | 4,322 SF  |
| 36       | Cinépolis Theater           | 52,750 SF |
| 37       | The Park at Austin landing  |           |
| 38       | Bike Hub                    |           |
| 39       | Event Space                 |           |
| 40       | Club Pilates                | 2,280 SF  |
| 41       | CycleBar                    | 3,200 SF  |
| 42       | Orangetheory Fitness        | 2,951 SF  |
| 43       | The Flats at Austin Landing |           |
| 44       | The Frost Factory           | 1,681 SF  |
| 45       | Sweat Houz                  | 1,646 SF  |
| 46       | Golf Exchange               | 3,200 SF  |
| 47       | European Wax                | 1,515 SF  |
| 48       | AVAILABLE                   | 13,000 SF |
| 49       | AVAILABLE                   | 1,301 SF  |
| 40       | AVAILABLE PAD               | 5,800 SF  |
| 41       | AVAILABLE PAD               | 2,500 SF  |
| 42       | AVAILABLE PAD               | 7,900 SF  |
|          |                             | 14,500 SF |
| 50       | AVAILABLE PAD               | 25,000 SF |
| 54       | AVAILABLE PAD               | 10,000 SF |
|          | Anch                        | TES_      |
|          |                             |           |

**TENANT** Hilton Garden Inn

AT&T

AVAILABLE

AVAILABLE

Great Clips

9 Home Goods

Δ

5

Staybridge Suites Anthony Vince Nail Spa

Dick's Sporting Goods Warehouse 50,470 SF

3,929 SF

2,130 SF

3,000 SF

1,488 SF

1,350 SF 45,000 SF