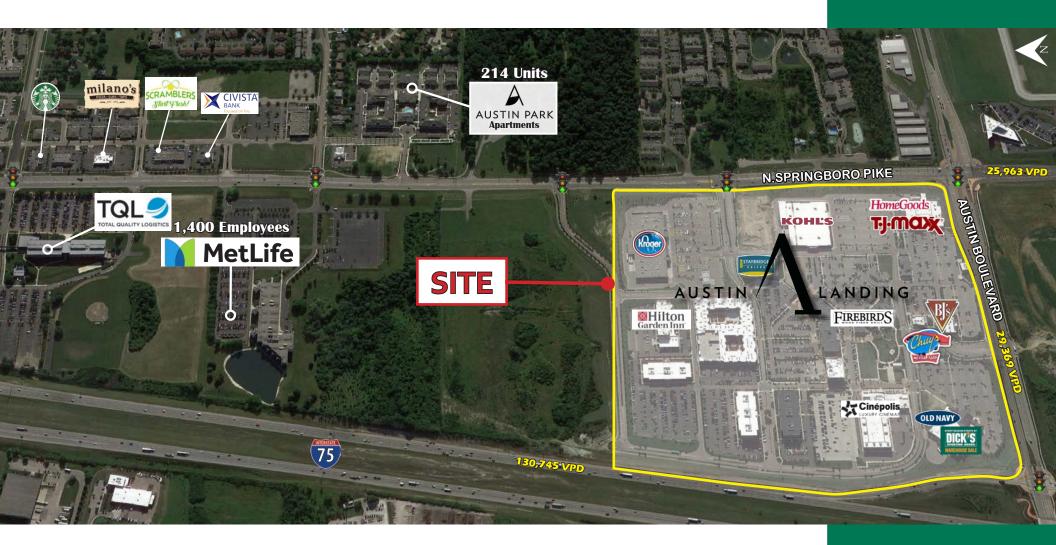

### PROPERTY HIGHLIGHTS

- Dominant mixed-use center located directly off Interstate 75 at Austin Boulevard, servicing both the Cincinnati and Dayton market
- 460,515 SF of retail, restaurants, and entertainment; 422,871 SF of class A office; 274 luxury apartments and two hotels consisting of 233 rooms
- This dynamic center offers a culture of fun, shopping, work and play by providing retail, office, hospitality and multi-family residential
- Join national retailers like Kroger, Kohl's, Homegoods, Old Navy, TJ Maxx and many others
- Restaurants include BJ's Restaurants, Chuy's, Firebirds Wood Fired Grill, Panera Bread, Chipotle, and Dewey's Pizza amongst others

### TRAFFIC COUNTS

| -75 South of SR 561                      | 130,745 |
|------------------------------------------|---------|
| Austin Pike West of SR-741               | 35,200  |
| Austin Pike East of I-75                 | 29,369  |
| Springboro Pk btw Austin Pk & W. Tech Rd | 25,963  |