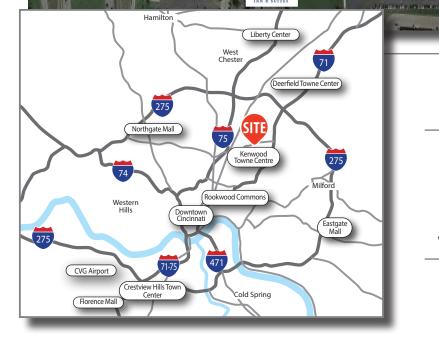

### HIGHLIGHTS

- Parcel located at I-75 and Crowne Point Drive
- Lot 1 .81 acres
- Active interchange off I-75 just South of I-275
- Hotels include Drury Inn and Suites, LaQuinta, Baymont Inn & Suites, Red Roof Inn and Country Inn and Suites
- Restaurants include Cracker Barrel, Ruby Tuesday, Bob Evans, Skyline and Waffle House
- Close to Sharonville Convention Center, Princeton Schools and parks, with a tremendous daytime population