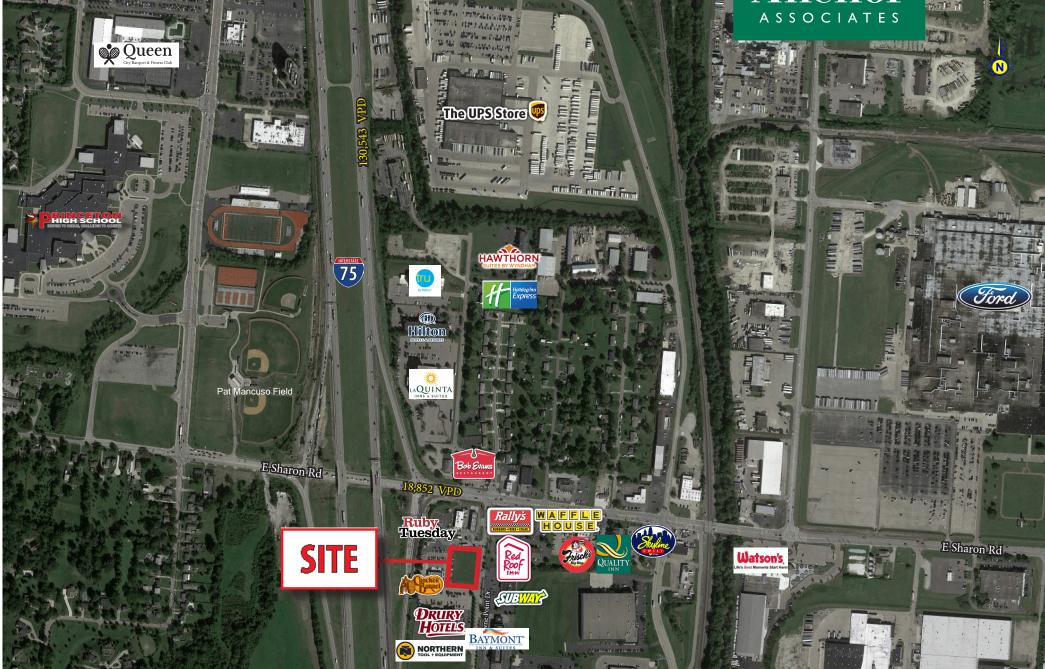

### HIGHLIGHTS

- Parcel located at I-75 and Crowne Point Drive
- Lot 1 .81 acres
- Active interchange off I-75 just South of I-275
- Hotels include Drury Inn and Suites, LaQuinta, Baymont Inn & Suites, Red Roof Inn and Country Inn and Suites
- Restaurants include Cracker Barrel, Ruby Tuesday, Bob Evans, Skyline and Waffle House
- Close to Sharonville Convention Center, Princeton Schools and parks, with a tremendous daytime population

### TRAFFIC COUNTS

- 130,543 VPD on I-75
- 18,852 VPD on E Sharon Road

# <image>

Tuesday

**DRURY** 

HOTELS

BAYMONT

75

SITE