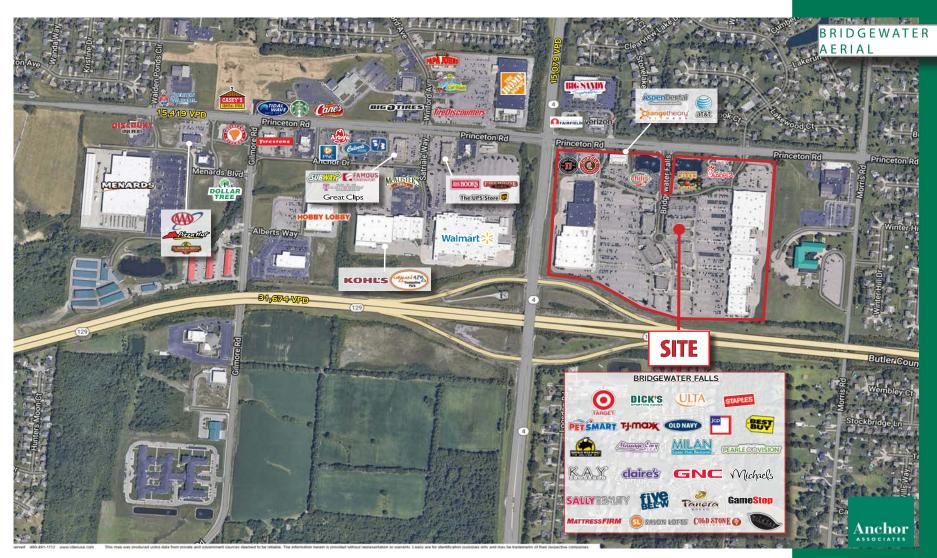

Bridgewater Falls Shopping Center

PROPERTY HIGHLIGHTS

- OUTPARCEL COMING AVAILABLE 10/1/25 (6,147 SF Restaurant on 1.55 ACRES)
- 1,280 SF 10,741 SF Available for Lease
- Conveniently situated at the intersection of Princeton Road and State Highway 4, off State Route 129 in the Northern suburbs of Cincinnati
- Excellent mix of tenants includes established national retailers like Target, JCPenney, Dick's Sporting Goods, Best Buy, Old Navy, Michael's, TJMaxx, Ulta, Crumbl Cookies, Frutta Bowls, Five Guys & Hallmark
- · Notable restaurants at the center include Chili's, Buffalo Wild Wings, Chipotle, Panera Bread, MacKenzie River, Chick-Fil-A, and Five Guys
- Daytime population of 143,504 people within five miles

Princeton Road and

Bypass-4 Hamilton, OH

45011

LEASING BY:

| #   | TENANT                          | SF              |
|-----|---------------------------------|-----------------|
| 2   | Dick's Sporting Goods           | 50,000          |
| 3   | Ulta                            | 10,011          |
| 4   | Leslie's Swimming Pool Supplies | 3,000           |
| 5   | Staples<br>Huntington Bank      | 16,076<br>3,000 |
| 6   | Jimmy Johns Gourmet Sandwiches  | -,              |
|     |                                 | 1,845           |
| 8   | FedEx Kinko's Office and Print  | 2,000           |
| 9   | Men's Wearhouse                 | 4,589           |
| 10  | Chipotle Mexican Grill          | 2,400           |
| 11  | Aspen Dental                    | 3,200           |
| 12  | Sports Clips                    | 1,265           |
| 13  | Orangetheory Fitness            | 2,409           |
| 14  | AT&T Mobility                   | 3,500           |
| 15  | Chili's Bar & Grill             | 5,697           |
| 16  | COMING AVAILABLE 10/1/25        | 6,147           |
| 17  | Chick-fil-A                     | 6,000           |
| 18  | JCPenney                        | 98,250          |
| 19  | Michaels                        | 22,433          |
| 20  | Burlington                      | 30,090          |
| 21  | Old Navy                        | 18,800          |
| 22  | TJ Maxx                         | 32,000          |
| 23  | Petsmart                        | 20,195          |
| 24  | Best Buy                        | 30,000          |
| 25  | Panera Bread                    | 4,536           |
| 26  | Kay Jewelers                    | 3,075           |
| 27  | Massage Envy                    | 3,859           |
| 28  | Buffalo Wild Wings              | 6,487           |
| 29  | Overgeared Games                | 7,880           |
| 30  | Milan Laser Hair Removal        | 1,282           |
| 31  | Gamestop                        | 1,764           |
| 32  | AVAILABLE                       | 3,000           |
| 33  | Claire's Boutiques              | 1,200           |
| 34  | Bath & Body Works               | 3,574           |
| 35  | Cold Stone Creamery             | 1,400           |
| 36  | AVAILABLE                       | 3,361           |
| 37  | AVAILABLE                       | 1,280           |
| 38  | Art in Motion Dance             | 4,473           |
| 39  | Al-Zaytuna Grill                | 2,084           |
| 40  | Rally House                     | 4,890           |
| 41  | Hallmark                        | 4,080           |
| 42  | AVAILABLE                       | 10,741          |
| 44  | Five Guys Burgers and Fries     | 2,635           |
| 45  | Taqueria El Comal               | 6,335           |
| 46  | Mattress Firm                   | 4,980           |
| 47  | Pearl Vision                    | 1,894           |
| 48  | Milk Jar Café                   | 1,183           |
| 49  | Family Hearing Centers          | 1,182           |
| 50  | US Marines Recruiting           | 1,183           |
| 51  | GNC                             | 1,195           |
| 52  | AVAILABLE                       | 2,158           |
| 53  | Sally Beauty Supply             | 1,491           |
| 54  | Sharkey's Cuts for Kids         | 969             |
| 55  | Club Pilates                    | 1,865           |
| 56  | L&T Nails                       | 4,746           |
| 57  | AVAILABLE                       | 2,387           |
| 57A | Paradigm Beauty                 | 1,193           |
| 58  | NEP Barbershop                  | 1,193           |
| 59  | Frutta Bowls                    | 1,207           |
| 60  | Fuji Steak House                | 4,770           |
| 61  | Salon Lofts                     | 2,999           |
| 62  | Crumbl Cookies                  | 2,382           |
| 63  | Carter's                        | 5,622           |
|     |                                 | -,              |