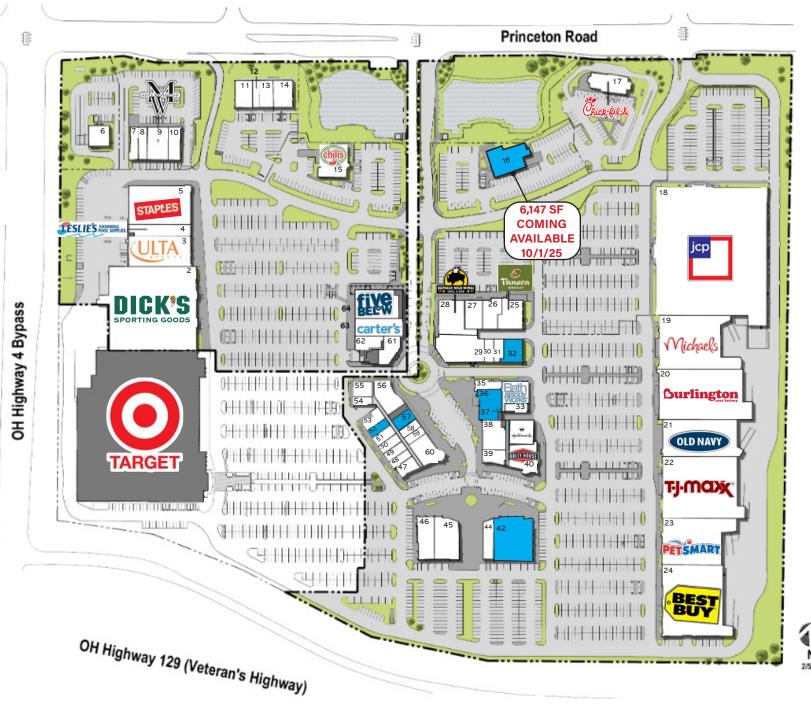

Bridgewater Falls Shopping Center

PROPERTY HIGHLIGHTS

- OUTPARCEL COMING AVAILABLE 10/1/25 (6,147 SF Restaurant on 1.55 ACRES)
- 1,280 SF 10,741 SF Available for Lease
- Conveniently situated at the intersection of Princeton Road and State Highway 4, off State Route 129 in the Northern suburbs of Cincinnati
- Excellent mix of tenants includes established national retailers like Target, JCPenney, Dick's Sporting Goods, Best Buy, Old Navy, Michael's, TJMaxx, Ulta, Crumbl Cookies, Frutta Bowls, Five Guys & Hallmark
- · Notable restaurants at the center include Chili's, Buffalo Wild Wings, Chipotle, Panera Bread, MacKenzie River, Chick-Fil-A, and Five Guys
- Daytime population of 143,504 people within five miles

Princeton Road and

Bypass-4 Hamilton, OH

45011

LEASING BY:

| #   | TENANT                          | SF              |
|-----|---------------------------------|-----------------|
| 2   | Dick's Sporting Goods           | 50,000          |
| 3   | Ulta                            | 10,011          |
| 4   | Leslie's Swimming Pool Supplies | 3,000           |
| 5   | Staples<br>Huntington Bank      | 16,076<br>3,000 |
| 6   | Jimmy Johns Gourmet Sandwiches  | -,              |
|     |                                 | 1,845           |
| 8   | FedEx Kinko's Office and Print  | 2,000           |
| 9   | Men's Wearhouse                 | 4,589           |
| 10  | Chipotle Mexican Grill          | 2,400           |
| 11  | Aspen Dental                    | 3,200           |
| 12  | Sports Clips                    | 1,265           |
| 13  | Orangetheory Fitness            | 2,409           |
| 14  | AT&T Mobility                   | 3,500           |
| 15  | Chili's Bar & Grill             | 5,697           |
| 16  | COMING AVAILABLE 10/1/25        | 6,147           |
| 17  | Chick-fil-A                     | 6,000           |
| 18  | JCPenney                        | 98,250          |
| 19  | Michaels                        | 22,433          |
| 20  | Burlington                      | 30,090          |
| 21  | Old Navy                        | 18,800          |
| 22  | TJ Maxx                         | 32,000          |
| 23  | Petsmart                        | 20,195          |
| 24  | Best Buy                        | 30,000          |
| 25  | Panera Bread                    | 4,536           |
| 26  | Kay Jewelers                    | 3,075           |
| 27  | Massage Envy                    | 3,859           |
| 28  | Buffalo Wild Wings              | 6,487           |
| 29  | Overgeared Games                | 7,880           |
| 30  | Milan Laser Hair Removal        | 1,282           |
| 31  | Gamestop                        | 1,764           |
| 32  | AVAILABLE                       | 3,000           |
| 33  | Claire's Boutiques              | 1,200           |
| 34  | Bath & Body Works               | 3,574           |
| 35  | Cold Stone Creamery             | 1,400           |
| 36  | AVAILABLE                       | 3,361           |
| 37  | AVAILABLE                       | 1,280           |
| 38  | Art in Motion Dance             | 4,473           |
| 39  | Al-Zaytuna Grill                | 2,084           |
| 40  | Rally House                     | 4,890           |
| 41  | Hallmark                        | 4,080           |
| 42  | AVAILABLE                       | 10,741          |
| 44  | Five Guys Burgers and Fries     | 2,635           |
| 45  | Taqueria El Comal               | 6,335           |
| 46  | Mattress Firm                   | 4,980           |
| 47  | Pearl Vision                    | 1,894           |
| 48  | Milk Jar Café                   | 1,183           |
| 49  | Family Hearing Centers          | 1,182           |
| 50  | US Marines Recruiting           | 1,183           |
| 51  | GNC                             | 1,195           |
| 52  | AVAILABLE                       | 2,158           |
| 53  | Sally Beauty Supply             | 1,491           |
| 54  | Sharkey's Cuts for Kids         | 969             |
| 55  | Club Pilates                    | 1,865           |
| 56  | L&T Nails                       | 4,746           |
| 57  | AVAILABLE                       | 2,387           |
| 57A | Paradigm Beauty                 | 1,193           |
| 58  | NEP Barbershop                  | 1,193           |
| 59  | Frutta Bowls                    | 1,207           |
| 60  | Fuji Steak House                | 4,770           |
| 61  | Salon Lofts                     | 2,999           |
| 62  | Crumbl Cookies                  | 2,382           |
| 63  | Carter's                        | 5,622           |
|     |                                 | -,              |