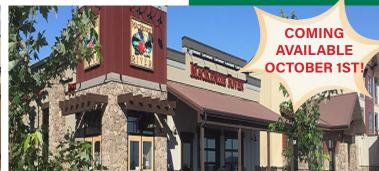

Bridgewater Falls Shopping Center

PROPERTY HIGHLIGHTS

- OUTPARCEL COMING AVAILABLE 10/1/25 (6,147 SF Restaurant on 1.55 ACRES)
- 1,280 SF 10,741 SF Available for Lease
- Conveniently situated at the intersection of Princeton Road and State Highway 4, off State Route 129 in the Northern suburbs of Cincinnati
- Excellent mix of tenants includes established national retailers like Target, JCPenney, Dick's Sporting Goods, Best Buy, Old Navy, Michael's, TJMaxx, Ulta, Crumbl Cookies, Frutta Bowls, Five Guys & Hallmark
- · Notable restaurants at the center include Chili's, Buffalo Wild Wings, Chipotle, Panera Bread, MacKenzie River, Chick-Fil-A, and Five Guys
- Daytime population of 143,504 people within five miles

Princeton Road and

Bypass-4 Hamilton, OH

45011

LEASING BY:

| #   | TENANT                          | SF              |
|-----|---------------------------------|-----------------|
| 2   | Dick's Sporting Goods           | 50,000          |
| 3   | Ulta                            | 10,011          |
| 4   | Leslie's Swimming Pool Supplies | 3,000           |
| 5   | Staples<br>Huntington Bank      | 16,076<br>3,000 |
| 6   | Jimmy Johns Gourmet Sandwiches  | -,              |
|     |                                 | 1,845           |
| 8   | FedEx Kinko's Office and Print  | 2,000           |
| 9   | Men's Wearhouse                 | 4,589           |
| 10  | Chipotle Mexican Grill          | 2,400           |
| 11  | Aspen Dental                    | 3,200           |
| 12  | Sports Clips                    | 1,265           |
| 13  | Orangetheory Fitness            | 2,409           |
| 14  | AT&T Mobility                   | 3,500           |
| 15  | Chili's Bar & Grill             | 5,697           |
| 16  | COMING AVAILABLE 10/1/25        | 6,147           |
| 17  | Chick-fil-A                     | 6,000           |
| 18  | JCPenney                        | 98,250          |
| 19  | Michaels                        | 22,433          |
| 20  | Burlington                      | 30,090          |
| 21  | Old Navy                        | 18,800          |
| 22  | TJ Maxx                         | 32,000          |
| 23  | Petsmart                        | 20,195          |
| 24  | Best Buy                        | 30,000          |
| 25  | Panera Bread                    | 4,536           |
| 26  | Kay Jewelers                    | 3,075           |
| 27  | Massage Envy                    | 3,859           |
| 28  | Buffalo Wild Wings              | 6,487           |
| 29  | Overgeared Games                | 7,880           |
| 30  | Milan Laser Hair Removal        | 1,282           |
| 31  | Gamestop                        | 1,764           |
| 32  | AVAILABLE                       | 3,000           |
| 33  | Claire's Boutiques              | 1,200           |
| 34  | Bath & Body Works               | 3,574           |
| 35  | Cold Stone Creamery             | 1,400           |
| 36  | AVAILABLE                       | 3,361           |
| 37  | AVAILABLE                       | 1,280           |
| 38  | Art in Motion Dance             | 4,473           |
| 39  | Al-Zaytuna Grill                | 2,084           |
| 40  | Rally House                     | 4,890           |
| 41  | Hallmark                        | 4,080           |
| 42  | AVAILABLE                       | 10,741          |
| 44  | Five Guys Burgers and Fries     | 2,635           |
| 45  | Taqueria El Comal               | 6,335           |
| 46  | Mattress Firm                   | 4,980           |
| 47  | Pearl Vision                    | 1,894           |
| 48  | Milk Jar Café                   | 1,183           |
| 49  | Family Hearing Centers          | 1,182           |
| 50  | US Marines Recruiting           | 1,183           |
| 51  | GNC                             | 1,195           |
| 52  | AVAILABLE                       | 2,158           |
| 53  | Sally Beauty Supply             | 1,491           |
| 54  | Sharkey's Cuts for Kids         | 969             |
| 55  | Club Pilates                    | 1,865           |
| 56  | L&T Nails                       | 4,746           |
| 57  | AVAILABLE                       | 2,387           |
| 57A | Paradigm Beauty                 | 1,193           |
| 58  | NEP Barbershop                  | 1,193           |
| 59  | Frutta Bowls                    | 1,207           |
| 60  | Fuji Steak House                | 4,770           |
| 61  | Salon Lofts                     | 2,999           |
| 62  | Crumbl Cookies                  | 2,382           |
| 63  | Carter's                        | 5,622           |
|     |                                 | -,              |