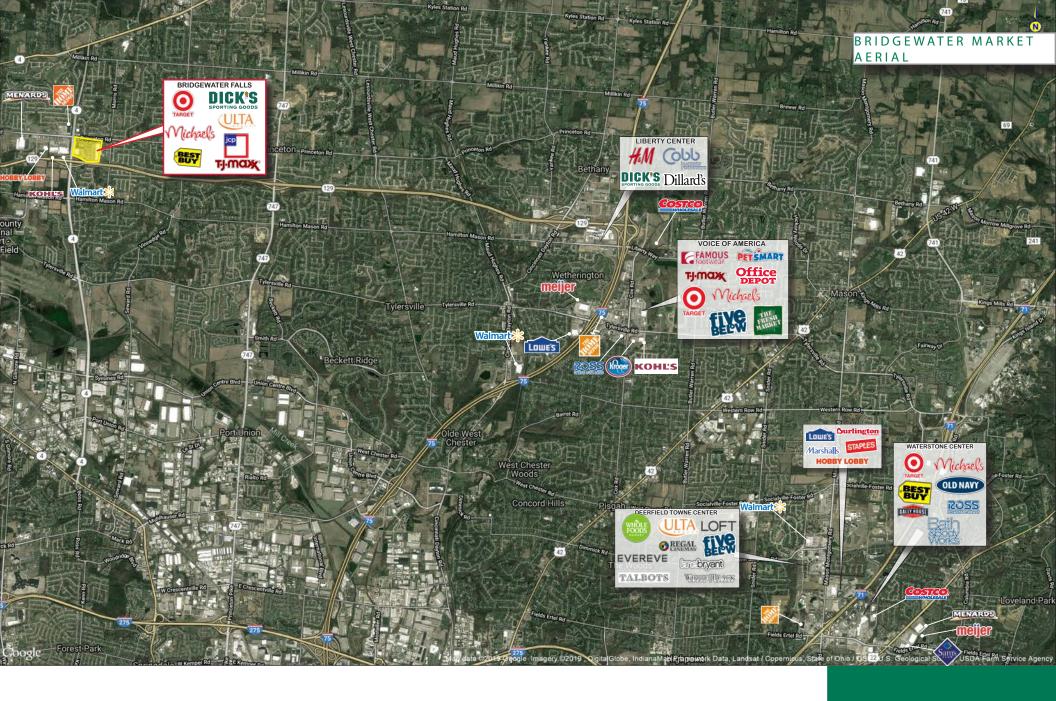

Bridgewater Falls Shopping Center

PROPERTY HIGHLIGHTS

- OUTPARCEL COMING AVAILABLE 10/1/25 (6,147 SF Restaurant on 1.55 ACRES)
- 1,280 SF 10,741 SF Available for Lease
- Conveniently situated at the intersection of Princeton Road and State Highway 4, off State Route 129 in the Northern suburbs of Cincinnati
- Excellent mix of tenants includes established national retailers like Target, JCPenney, Dick's Sporting Goods, Best Buy, Old Navy, Michael's, TJMaxx, Ulta, Crumbl Cookies, Frutta Bowls, Five Guys & Hallmark
- · Notable restaurants at the center include Chili's, Buffalo Wild Wings, Chipotle, Panera Bread, MacKenzie River, Chick-Fil-A, and Five Guys
- Daytime population of 143,504 people within five miles

# Bridgewater Falls Shopping Center

## Bridgewater Falls Shopping Center

Bridgewater Falls Shopping Center