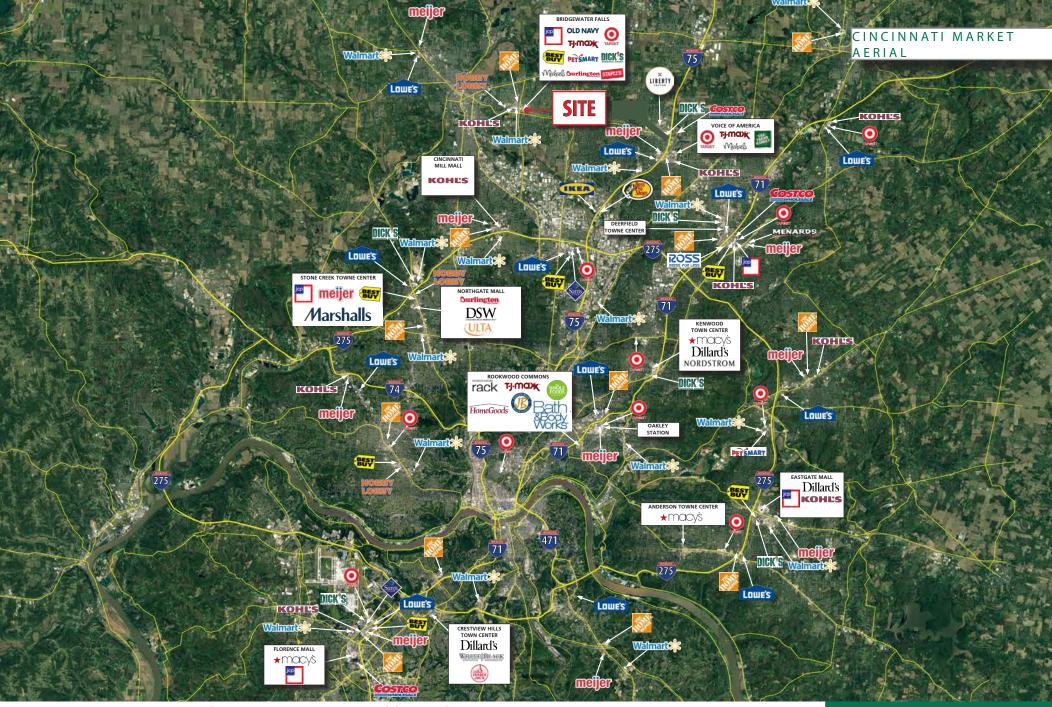

Bridgewater Falls Shopping Center

PROPERTY HIGHLIGHTS

- OUTPARCEL COMING AVAILABLE 10/1/25 (6,147 SF Restaurant on 1.55 ACRES)
- 1,280 SF 10,741 SF Available for Lease
- Conveniently situated at the intersection of Princeton Road and State Highway 4, off State Route 129 in the Northern suburbs of Cincinnati
- Excellent mix of tenants includes established national retailers like Target, JCPenney, Dick's Sporting Goods, Best Buy, Old Navy, Michael's, TJMaxx, Ulta, Crumbl Cookies, Frutta Bowls, Five Guys & Hallmark
- · Notable restaurants at the center include Chili's, Buffalo Wild Wings, Chipotle, Panera Bread, MacKenzie River, Chick-Fil-A, and Five Guys
- Daytime population of 143,504 people within five miles

# Bridgewater Falls Shopping Center

## Bridgewater Falls Shopping Center

Bridgewater Falls Shopping Center