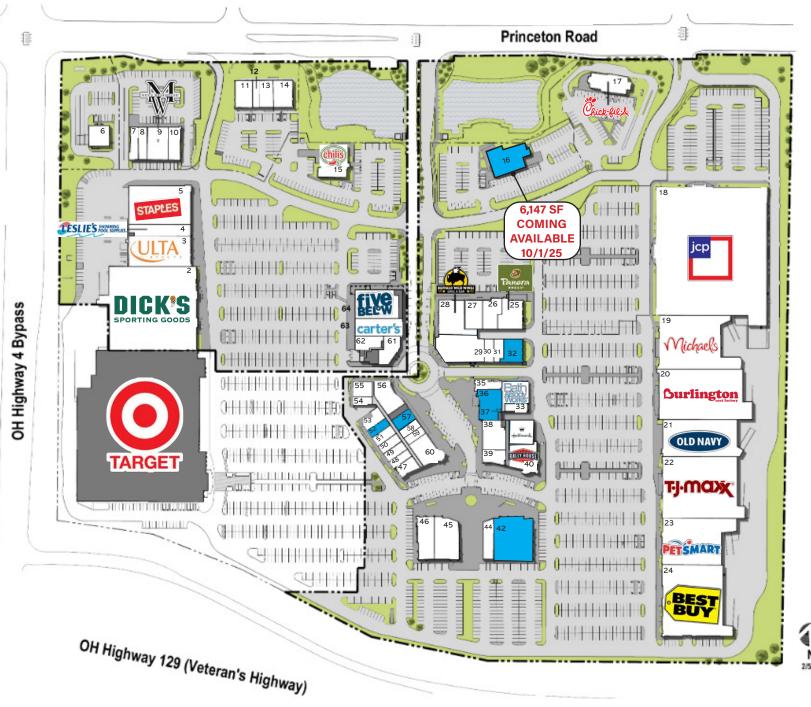

### PROPERTY HIGHLIGHTS

- OUTPARCEL COMING AVAILABLE 10/1/25 (6,147 SF Restaurant on 1.55 ACRES)
- 1,280 SF 10,741 SF Available for Lease
- Conveniently situated at the intersection of Princeton Road and State Highway 4, off State Route 129 in the Northern suburbs of Cincinnati
- Excellent mix of tenants includes established national retailers like Target, JCPenney, Dick's Sporting Goods, Best Buy, Old Navy, Michael's, TJMaxx, Ulta, Crumbl Cookies, Frutta Bowls, Five Guys & Hallmark
- · Notable restaurants at the center include Chili's, Buffalo Wild Wings, Chipotle, Panera Bread, MacKenzie River, Chick-Fil-A, and Five Guys
- Daytime population of 143,504 people within five miles

OWNED BY:

| #   | TENANT                          | SF              |
|-----|---------------------------------|-----------------|
| 2   | Dick's Sporting Goods           | 50,000          |
| 3   | Ulta                            | 10,011<br>3,000 |
| 4   | Leslie's Swimming Pool Supplies |                 |
| 5   | Staples<br>Huntington Bank      | 16,076<br>3,000 |
| 6   | Jimmy Johns Gourmet Sandwiches  | -,              |
|     |                                 | 1,845           |
| 8   | FedEx Kinko's Office and Print  | 2,000           |
| 9   | Men's Wearhouse                 | 4,589           |
| 10  | Chipotle Mexican Grill          | 2,400           |
| 11  | Aspen Dental                    | 3,200           |
| 12  | Sports Clips                    | 1,265           |
| 13  | Orangetheory Fitness            | 2,409           |
| 14  | AT&T Mobility                   | 3,500           |
| 15  | Chili's Bar & Grill             | 5,697           |
| 16  | COMING AVAILABLE 10/1/25        | 6,147           |
| 17  | Chick-fil-A                     | 6,000           |
| 18  | JCPenney                        | 98,250          |
| 19  | Michaels                        | 22,433          |
| 20  | Burlington                      | 30,090          |
| 21  | Old Navy                        | 18,800          |
| 22  | TJ Maxx                         | 32,000          |
| 23  | Petsmart                        | 20,195          |
| 24  | Best Buy                        | 30,000          |
| 25  | Panera Bread                    | 4,536           |
| 26  | Kay Jewelers                    | 3,075           |
| 27  | Massage Envy                    | 3,859           |
| 28  | Buffalo Wild Wings              | 6,487           |
| 29  | Overgeared Games                | 7,880           |
| 30  | Milan Laser Hair Removal        | 1,282           |
| 31  | Gamestop                        | 1,764           |
| 32  | AVAILABLE                       | 3,000           |
| 33  | Claire's Boutiques              | 1,200           |
| 34  | Bath & Body Works               | 3,574           |
| 35  | Cold Stone Creamery             | 1,400           |
| 36  | AVAILABLE                       | 3,361           |
| 37  | AVAILABLE                       | 1,280           |
| 38  | Art in Motion Dance             | 4,473           |
| 39  | Al-Zaytuna Grill                | 2,084           |
| 40  | Rally House                     | 4,890           |
| 41  | Hallmark                        | 4,080           |
| 42  | AVAILABLE                       | 10,741          |
| 44  | Five Guys Burgers and Fries     | 2,635           |
| 45  | Taqueria El Comal               | 6,335           |
| 46  | Mattress Firm                   | 4,980           |
| 47  | Pearl Vision                    | 1,894           |
| 48  | Milk Jar Café                   | 1,183           |
| 49  | Family Hearing Centers          | 1,182           |
| 50  | US Marines Recruiting           | 1,183           |
| 51  | GNC                             | 1,195           |
| 52  | AVAILABLE                       | 2,158           |
| 53  | Sally Beauty Supply             | 1,491           |
| 54  | Sharkey's Cuts for Kids         | 969             |
| 55  | Club Pilates                    | 1,865           |
| 56  | L&T Nails                       | 4,746           |
| 57  | AVAILABLE                       | 2,387           |
| 57A | Paradigm Beauty                 | 1,193           |
| 58  | NEP Barbershop                  | 1,193           |
| 59  | Frutta Bowls                    | 1,207           |
| 60  | Fuji Steak House                | 4,770           |
| 61  | Salon Lofts                     | 2,999           |
| 62  | Crumbl Cookies                  | 2,382           |
| 63  | Carter's                        | 5,622           |
|     |                                 |                 |