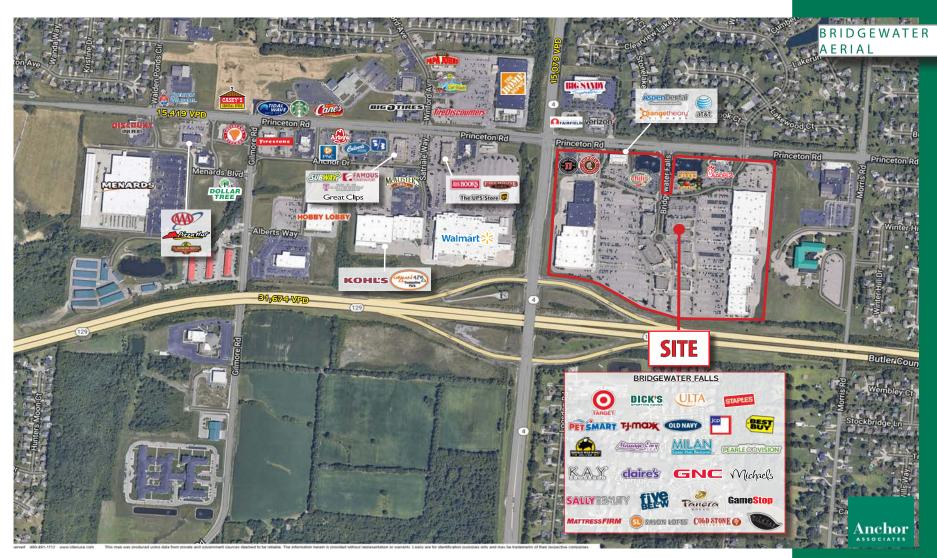

nter Princeton Road and Bypass-4

Bypass-4 Hamilton, OH 45011

### PROPERTY HIGHLIGHTS

- OUTPARCEL COMING AVAILABLE 10/1/25 (6,147 SF Restaurant on 1.55 ACRES)
- 1,280 SF 10,741 SF Available for Lease
- Conveniently situated at the intersection of Princeton Road and State Highway 4, off State Route 129 in the Northern suburbs of Cincinnati
- Excellent mix of tenants includes established national retailers like Target, JCPenney, Dick's Sporting Goods, Best Buy, Old Navy, Michael's, TJMaxx, Ulta, Crumbl Cookies, Frutta Bowls, Five Guys & Hallmark
- · Notable restaurants at the center include Chili's, Buffalo Wild Wings, Chipotle, Panera Bread, MacKenzie River, Chick-Fil-A, and Five Guys
- Daytime population of 143,504 people within five miles

#### TRAFFIC COUNTS

| 15,419 |        |
|--------|--------|
| 31,674 |        |
| 15,079 |        |
|        | 31,674 |