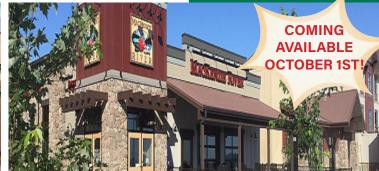

### PROPERTY HIGHLIGHTS

- OUTPARCEL COMING AVAILABLE 10/1/25 (6,147 SF Restaurant on 1.55 ACRES)
- 1,280 SF 10,741 SF Available for Lease
- Conveniently situated at the intersection of Princeton Road and State Highway 4, off State Route 129 in the Northern suburbs of Cincinnati
- Excellent mix of tenants includes established national retailers like Target, JCPenney, Dick's Sporting Goods, Best Buy, Old Navy, Michael's, TJMaxx, Ulta, Crumbl Cookies, Frutta Bowls, Five Guys & Hallmark
- · Notable restaurants at the center include Chili's, Buffalo Wild Wings, Chipotle, Panera Bread, MacKenzie River, Chick-Fil-A, and Five Guys
- Daytime population of 143,504 people within five miles