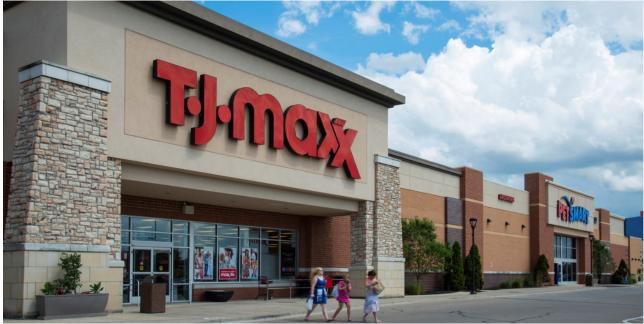

### PROPERTY HIGHLIGHTS

- OUTPARCEL COMING AVAILABLE 10/1/25 (6,147 SF Restaurant on 1.55 ACRES)
- 1,280 SF 10,741 SF Available for Lease
- Conveniently situated at the intersection of Princeton Road and State Highway 4, off State Route 129 in the Northern suburbs of Cincinnati
- Excellent mix of tenants includes established national retailers like Target, JCPenney, Dick's Sporting Goods, Best Buy, Old Navy, Michael's, TJMaxx, Ulta, Crumbl Cookies, Frutta Bowls, Five Guys & Hallmark
- · Notable restaurants at the center include Chili's, Buffalo Wild Wings, Chipotle, Panera Bread, MacKenzie River, Chick-Fil-A, and Five Guys
- Daytime population of 143,504 people within five miles