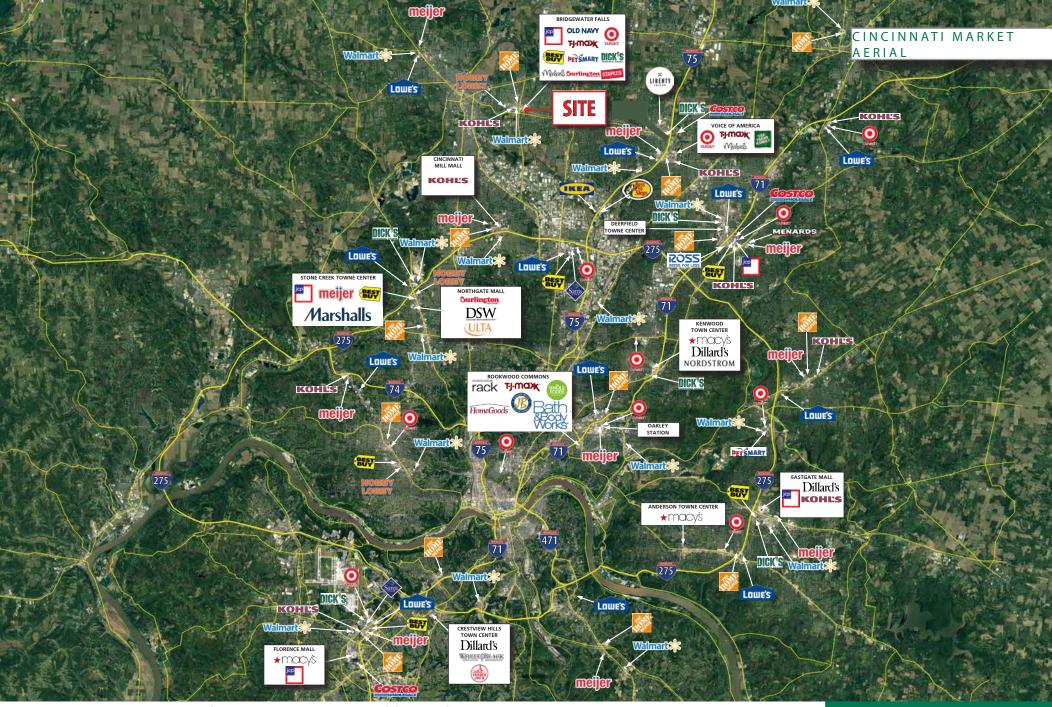

### PROPERTY HIGHLIGHTS

- OUTPARCEL COMING AVAILABLE 10/1/25 (6,147 SF Restaurant on 1.55 ACRES)
- 1,280 SF 10,741 SF Available for Lease
- Conveniently situated at the intersection of Princeton Road and State Highway 4, off State Route 129 in the Northern suburbs of Cincinnati
- Excellent mix of tenants includes established national retailers like Target, JCPenney, Dick's Sporting Goods, Best Buy, Old Navy, Michael's, TJMaxx, Ulta, Crumbl Cookies, Frutta Bowls, Five Guys & Hallmark
- · Notable restaurants at the center include Chili's, Buffalo Wild Wings, Chipotle, Panera Bread, MacKenzie River, Chick-Fil-A, and Five Guys
- Daytime population of 143,504 people within five miles

# Bridgewater Falls Shopping Center

## Bridgewater Falls Shopping Center

Bridgewater Falls Shopping Center