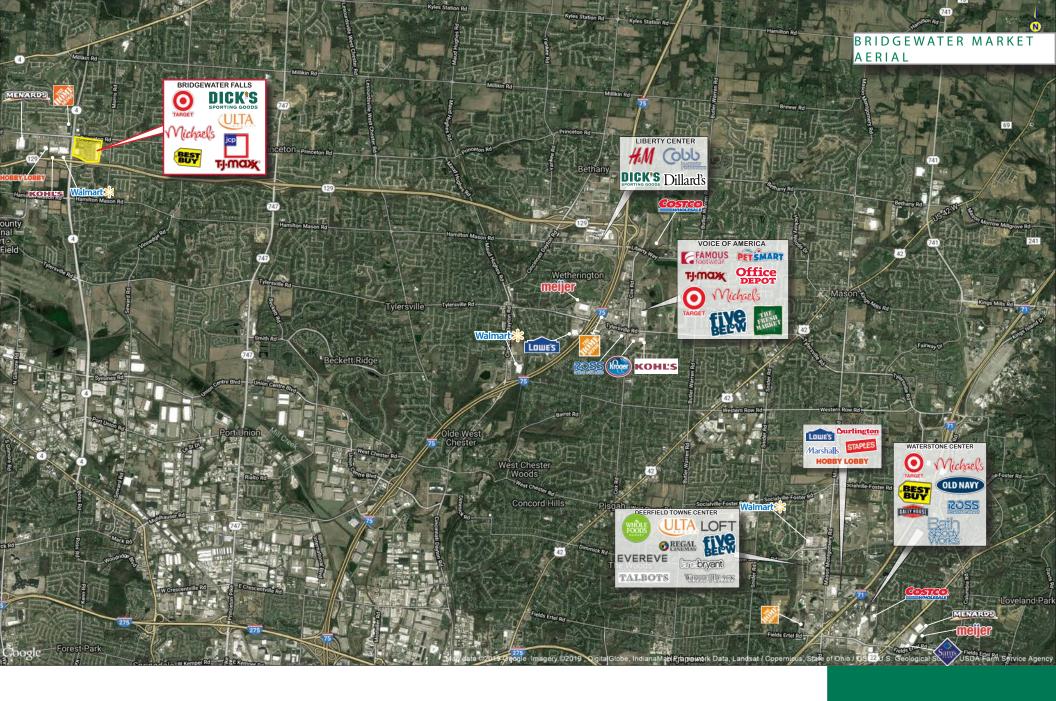

### PROPERTY HIGHLIGHTS

- OUTPARCEL COMING AVAILABLE 10/1/25 (6,147 SF Restaurant on 1.55 ACRES)
- 1,280 SF 10,741 SF Available for Lease
- Conveniently situated at the intersection of Princeton Road and State Highway 4, off State Route 129 in the Northern suburbs of Cincinnati
- Excellent mix of tenants includes established national retailers like Target, JCPenney, Dick's Sporting Goods, Best Buy, Old Navy, Michael's, TJMaxx, Ulta, Crumbl Cookies, Frutta Bowls, Five Guys & Hallmark
- · Notable restaurants at the center include Chili's, Buffalo Wild Wings, Chipotle, Panera Bread, MacKenzie River, Chick-Fil-A, and Five Guys
- Daytime population of 143,504 people within five miles

# Bridgewater Falls Shopping Center

## Bridgewater Falls Shopping Center

Bridgewater Falls Shopping Center