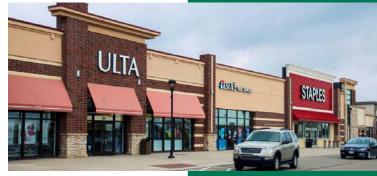

### PROPERTY HIGHLIGHTS

- OUTPARCEL COMING AVAILABLE 10/1/25 (6,147 SF Restaurant on 1.55 ACRES)
- 1,280 SF 10,741 SF Available for Lease
- Conveniently situated at the intersection of Princeton Road and State Highway 4, off State Route 129 in the Northern suburbs of Cincinnati
- Excellent mix of tenants includes established national retailers like Target, JCPenney, Dick's Sporting Goods, Best Buy, Old Navy, Michael's, TJMaxx, Ulta, Crumbl Cookies, Frutta Bowls, Five Guys & Hallmark
- · Notable restaurants at the center include Chili's, Buffalo Wild Wings, Chipotle, Panera Bread, MacKenzie River, Chick-Fil-A, and Five Guys
- Daytime population of 143,504 people within five miles

OWNED BY:

| #   | TENANT                          | SF              |
|-----|---------------------------------|-----------------|
| 2   | Dick's Sporting Goods           | 50,000          |
| 3   | Ulta                            | 10,011<br>3,000 |
| 4   | Leslie's Swimming Pool Supplies |                 |
| 5   | Staples<br>Huntington Bank      | 16,076<br>3,000 |
| 6   | Jimmy Johns Gourmet Sandwiches  | -,              |
|     |                                 | 1,845           |
| 8   | FedEx Kinko's Office and Print  | 2,000           |
| 9   | Men's Wearhouse                 | 4,589           |
| 10  | Chipotle Mexican Grill          | 2,400           |
| 11  | Aspen Dental                    | 3,200           |
| 12  | Sports Clips                    | 1,265           |
| 13  | Orangetheory Fitness            | 2,409           |
| 14  | AT&T Mobility                   | 3,500           |
| 15  | Chili's Bar & Grill             | 5,697           |
| 16  | COMING AVAILABLE 10/1/25        | 6,147           |
| 17  | Chick-fil-A                     | 6,000           |
| 18  | JCPenney                        | 98,250          |
| 19  | Michaels                        | 22,433          |
| 20  | Burlington                      | 30,090          |
| 21  | Old Navy                        | 18,800          |
| 22  | TJ Maxx                         | 32,000          |
| 23  | Petsmart                        | 20,195          |
| 24  | Best Buy                        | 30,000          |
| 25  | Panera Bread                    | 4,536           |
| 26  | Kay Jewelers                    | 3,075           |
| 27  | Massage Envy                    | 3,859           |
| 28  | Buffalo Wild Wings              | 6,487           |
| 29  | Overgeared Games                | 7,880           |
| 30  | Milan Laser Hair Removal        | 1,282           |
| 31  | Gamestop                        | 1,764           |
| 32  | AVAILABLE                       | 3,000           |
| 33  | Claire's Boutiques              | 1,200           |
| 34  | Bath & Body Works               | 3,574           |
| 35  | Cold Stone Creamery             | 1,400           |
| 36  | AVAILABLE                       | 3,361           |
| 37  | AVAILABLE                       | 1,280           |
| 38  | Art in Motion Dance             | 4,473           |
| 39  | Al-Zaytuna Grill                | 2,084           |
| 40  | Rally House                     | 4,890           |
| 41  | Hallmark                        | 4,080           |
| 42  | AVAILABLE                       | 10,741          |
| 44  | Five Guys Burgers and Fries     | 2,635           |
| 45  | Taqueria El Comal               | 6,335           |
| 46  | Mattress Firm                   | 4,980           |
| 47  | Pearl Vision                    | 1,894           |
| 48  | Milk Jar Café                   | 1,183           |
| 49  | Family Hearing Centers          | 1,182           |
| 50  | US Marines Recruiting           | 1,183           |
| 51  | GNC                             | 1,195           |
| 52  | AVAILABLE                       | 2,158           |
| 53  | Sally Beauty Supply             | 1,491           |
| 54  | Sharkey's Cuts for Kids         | 969             |
| 55  | Club Pilates                    | 1,865           |
| 56  | L&T Nails                       | 4,746           |
| 57  | AVAILABLE                       | 2,387           |
| 57A | Paradigm Beauty                 | 1,193           |
| 58  | NEP Barbershop                  | 1,193           |
| 59  | Frutta Bowls                    | 1,207           |
| 60  | Fuji Steak House                | 4,770           |
| 61  | Salon Lofts                     | 2,999           |
| 62  | Crumbl Cookies                  | 2,382           |
| 63  | Carter's                        | 5,622           |
|     |                                 |                 |