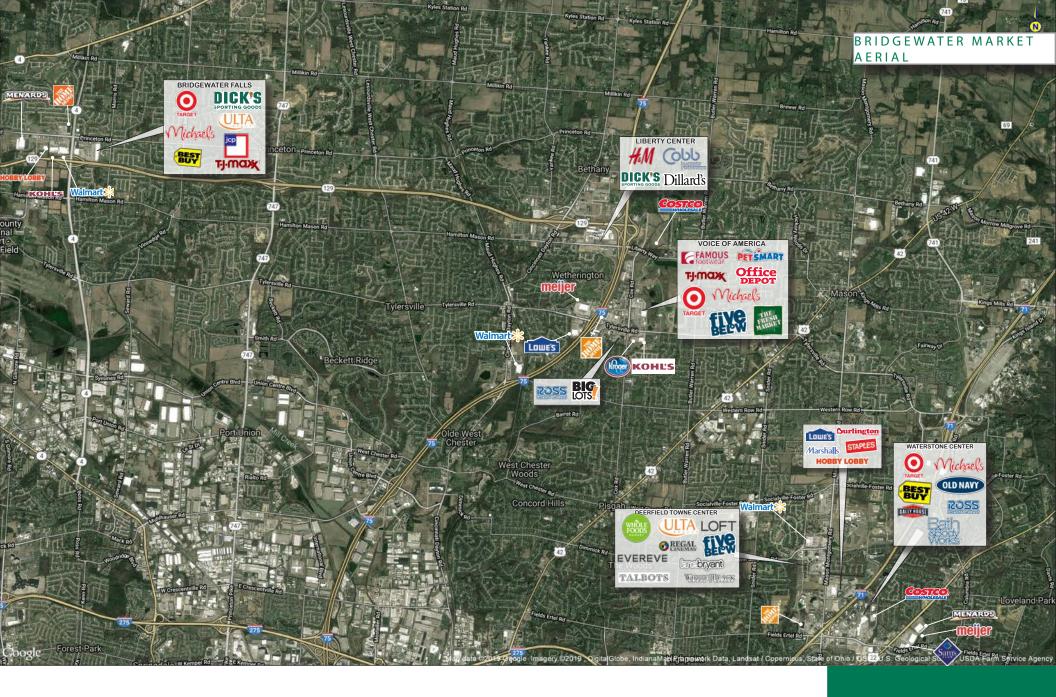

1,280 SF - 10,741 SF Available for Lease

PROPERTY HIGHLIGHTS

Princeton Road and Bypass-4 Hamilton, OH

45011

Phone: 513-784-1106

www.anchor-associates.com

- Conveniently situated at the intersection of Princeton Road and State Highway 4, off State Route 129 in the Northern suburbs of Cincinnati
- Excellent mix of tenants includes established national retailers like Target, JCPenney, Dick's Sporting Goods, Best Buy, Old Navy, Michael's, TJMaxx, Ulta, Crumbl Cookies, Frutta Bowls, Five Guys & Hallmark
- Notable restaurants at the center include Chili's, Buffalo Wild Wings, Chipotle, Panera Bread, MacKenzie River, Chick-Fil-A, and Five Guys
- Daytime population of 143,504 people within five miles

# Bridgewater Falls Shopping Center

## Bridgewater Falls Shopping Center

Bridgewater Falls Shopping Center