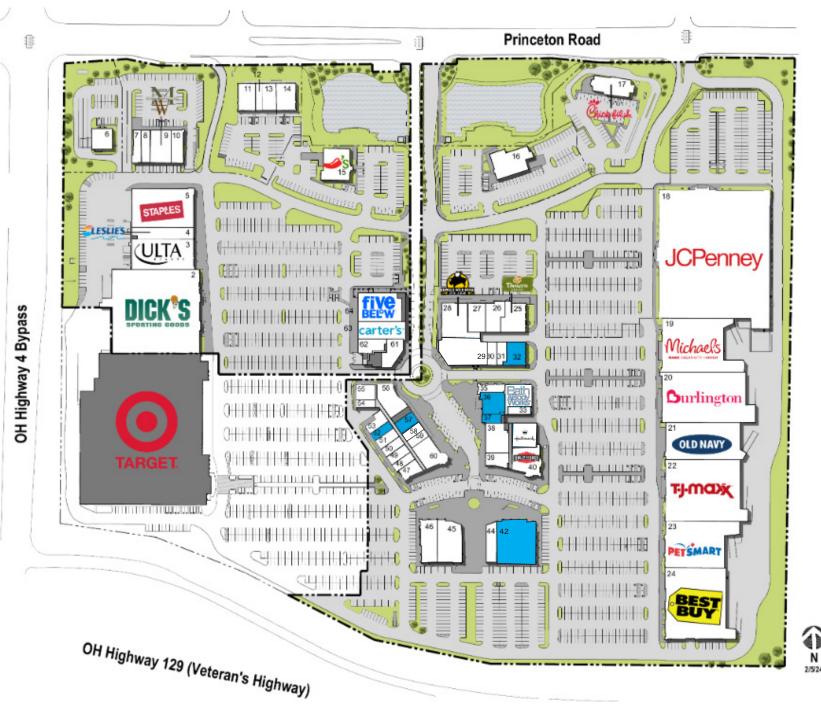

### FOR ADDITIONAL INFORMATION CONTACT:

Bridgewater Falls Shopping Center

|          | TENANT                          | SF             |
|----------|---------------------------------|----------------|
| 2        | Dick's Sporting Goods           | 50,000         |
| 3        | Ulta                            | 10,011         |
| 4        | Leslie's Swimming Pool Supplies | 3,000          |
| 5        | Staples                         | 16,076         |
| 6        | Huntington Bank                 | 3,000          |
|          | Jimmy Johns Gourmet Sandwiches  | 1,845          |
| 8        | FedEx Kinko's Office and Print  | 2,000          |
| 9        | Men's Wearhouse                 | 4,589          |
| 10       | Chipotle Mexican Grill          | 2,400          |
| 11       | Aspen Dental                    | 3,200          |
| 12       | Sports Clips                    | 1,265          |
| 13       | Orangetheory Fitness            | 2,409          |
| 14       | AT&T Mobility                   | 3,500          |
| 15       | Chili's Bar & Grill             | 5,697          |
| 16       | MacKenzie River                 | 6,147          |
| 17       | Chick-fil-A                     | 6,000          |
| 18       | JCPenney                        | 98,250         |
| 19       | Michaels                        | 22,433         |
| 20       | Burlington                      | 30,090         |
| 21       | Old Navy                        | 18,800         |
| 22       | TJ Maxx                         | 32,000         |
| 23       | Petsmart                        | 20,195         |
| 24       | Best Buy                        | 30,000         |
| 25       | Panera Bread                    | 4,536          |
| 26       | Kay Jewelers                    | 3,075          |
| 27       | Massage Envy                    | 3,859          |
| 28       | Buffalo Wild Wings              | 6,487          |
| 29       | Overgeared Games                | 7,880          |
| 30       | Milan Laser Hair Removal        | 1,282          |
| 31       | Gamestop                        | 1,764          |
|          | AVAILABLE                       |                |
| 32       | Claire's Boutiques              | 3,000<br>1,200 |
| 33<br>34 |                                 | 3,574          |
|          | Bath & Body Works               |                |
| 35       | Cold Stone Creamery  AVAILABLE  | 1,400          |
| 36       | AVAILABLE                       | 3,361          |
| 37       | Art in Motion Dance             | 1,280          |
| 38       |                                 | 4,473          |
| 39       | Al-Zaytuna Grill                | 2,084          |
| 40       | Rally House                     | 4,890          |
| 41       | Hallmark<br>AVAILABLE           | 4,080          |
| 42       |                                 | 10,741         |
| 44       | Five Guys Burgers and Fries     | 2,635          |
| 45       | Taqueria El Comal               | 6,335          |
| 46       | Mattress Firm                   | 4,980          |
| 47       | Pearl Vision                    | 1,894          |
| 48       | Milk Jar Café                   | 1,183          |
| 49       | Family Hearing Centers          | 1,182          |
| 50       | US Marines Recruiting           | 1,183          |
| 51       | GNC                             | 1,195          |
| 52       | AVAILABLE                       | 2,158          |
| 53       | Sally Beauty Supply             | 1,491          |
| 54       | Sharkey's Cuts for Kids         | 969            |
| 55       | Club Pilates                    | 1,865          |
| 56       | L&T Nails                       | 4,746          |
| 57       | AVAILABLE                       | 2,387          |
| 57A      | Paradigm Beauty                 | 1,193          |
| 58       | NEP Barbershop                  | 1,193          |
| 59       | Frutta Bowls                    | 1,207          |
| 60       | Fuji Steak House                | 4,770          |
| 61       | Salon Lofts                     | 2,999          |
|          | Crumbl Cookies                  | 2,382          |
|          |                                 | _,002          |
| 62<br>63 | Carter's                        | 5,622          |