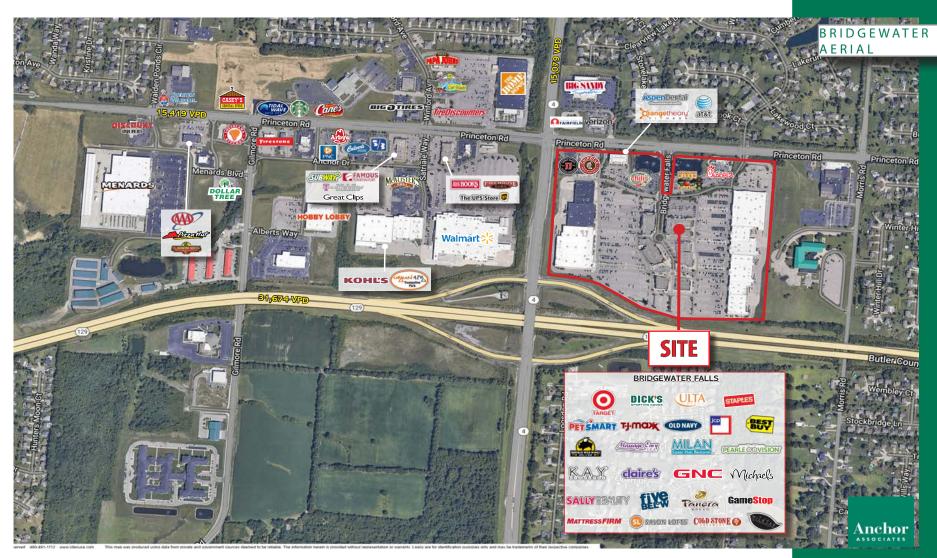

1,280 SF - 10,741 SF Available for Lease

PROPERTY HIGHLIGHTS

Princeton Road and Bypass-4 Hamilton, OH

45011

Phone: 513-784-1106

www.anchor-associates.com

- Conveniently situated at the intersection of Princeton Road and State Highway 4, off State Route 129 in the Northern suburbs of Cincinnati
- Excellent mix of tenants includes established national retailers like Target, JCPenney, Dick's Sporting Goods, Best Buy, Old Navy, Michael's, TJMaxx, Ulta, Crumbl Cookies, Frutta Bowls, Five Guys & Hallmark
- Notable restaurants at the center include Chili's, Buffalo Wild Wings, Chipotle, Panera Bread, MacKenzie River, Chick-Fil-A, and Five Guys
- Daytime population of 143,504 people within five miles

### FOR ADDITIONAL INFORMATION CONTACT:

Bridgewater Falls Shopping Center

|          | TENANT                          | SF             |
|----------|---------------------------------|----------------|
| 2        | Dick's Sporting Goods           | 50,000         |
| 3        | Ulta                            | 10,011         |
| 4        | Leslie's Swimming Pool Supplies | 3,000          |
| 5        | Staples                         | 16,076         |
| 6        | Huntington Bank                 | 3,000          |
|          | Jimmy Johns Gourmet Sandwiches  | 1,845          |
| 8        | FedEx Kinko's Office and Print  | 2,000          |
| 9        | Men's Wearhouse                 | 4,589          |
| 10       | Chipotle Mexican Grill          | 2,400          |
| 11       | Aspen Dental                    | 3,200          |
| 12       | Sports Clips                    | 1,265          |
| 13       | Orangetheory Fitness            | 2,409          |
| 14       | AT&T Mobility                   | 3,500          |
| 15       | Chili's Bar & Grill             | 5,697          |
| 16       | MacKenzie River                 | 6,147          |
| 17       | Chick-fil-A                     | 6,000          |
| 18       | JCPenney                        | 98,250         |
| 19       | Michaels                        | 22,433         |
| 20       | Burlington                      | 30,090         |
| 21       | Old Navy                        | 18,800         |
| 22       | TJ Maxx                         | 32,000         |
| 23       | Petsmart                        | 20,195         |
| 24       | Best Buy                        | 30,000         |
| 25       | Panera Bread                    | 4,536          |
| 26       | Kay Jewelers                    | 3,075          |
| 27       | Massage Envy                    | 3,859          |
| 28       | Buffalo Wild Wings              | 6,487          |
| 29       | Overgeared Games                | 7,880          |
| 30       | Milan Laser Hair Removal        | 1,282          |
| 31       | Gamestop                        | 1,764          |
|          | AVAILABLE                       |                |
| 32       | Claire's Boutiques              | 3,000<br>1,200 |
| 33<br>34 |                                 | 3,574          |
|          | Bath & Body Works               |                |
| 35       | Cold Stone Creamery  AVAILABLE  | 1,400          |
| 36       | AVAILABLE                       | 3,361          |
| 37       | Art in Motion Dance             | 1,280          |
| 38       |                                 | 4,473          |
| 39       | Al-Zaytuna Grill                | 2,084          |
| 40       | Rally House                     | 4,890          |
| 41       | Hallmark<br>AVAILABLE           | 4,080          |
| 42       |                                 | 10,741         |
| 44       | Five Guys Burgers and Fries     | 2,635          |
| 45       | Taqueria El Comal               | 6,335          |
| 46       | Mattress Firm                   | 4,980          |
| 47       | Pearl Vision                    | 1,894          |
| 48       | Milk Jar Café                   | 1,183          |
| 49       | Family Hearing Centers          | 1,182          |
| 50       | US Marines Recruiting           | 1,183          |
| 51       | GNC                             | 1,195          |
| 52       | AVAILABLE                       | 2,158          |
| 53       | Sally Beauty Supply             | 1,491          |
| 54       | Sharkey's Cuts for Kids         | 969            |
| 55       | Club Pilates                    | 1,865          |
| 56       | L&T Nails                       | 4,746          |
| 57       | AVAILABLE                       | 2,387          |
| 57A      | Paradigm Beauty                 | 1,193          |
| 58       | NEP Barbershop                  | 1,193          |
| 59       | Frutta Bowls                    | 1,207          |
| 60       | Fuji Steak House                | 4,770          |
| 61       | Salon Lofts                     | 2,999          |
|          | Crumbl Cookies                  | 2,382          |
|          |                                 | _,002          |
| 62<br>63 | Carter's                        | 5,622          |