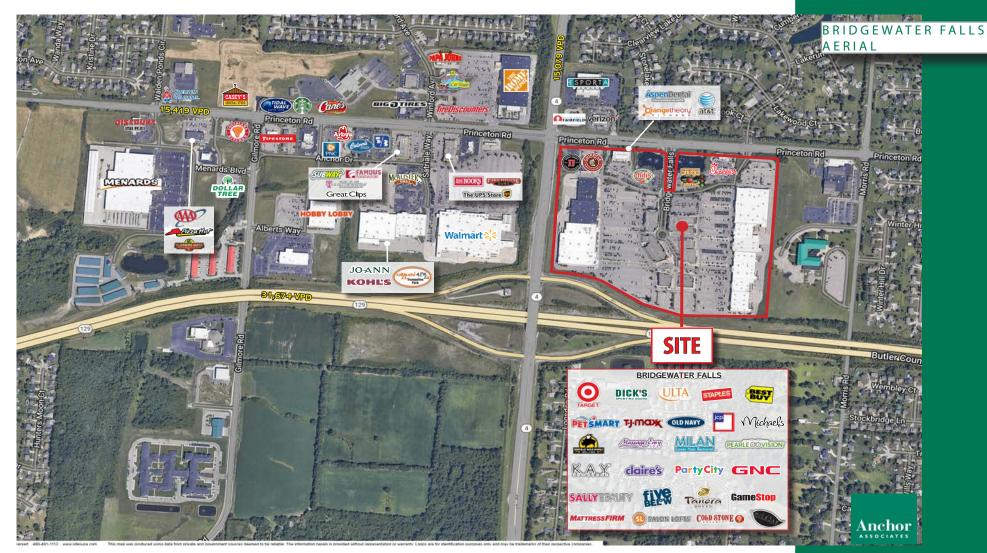

Princeton Road and State Highway 4 Hamilton, OH 45011

• 1,193 SF - 7,880 SF Available for Lease

**OLD NAVY** 

- Conveniently situated at the intersection of Princeton Road and State Highway 4, off State Route 129 in the Northern suburbs of Cincinnati
- Excellent mix of tenants includes established national retailers like Target, JCPenney, Dick's Sporting Goods, Best Buy, Old Navy, Michael's, TJMaxx, Ulta, Crumbl Cookies, Frutta Bowls, Five Guys & Hallmark NOW OPEN
- Notable restaurants at the center include Chili's, Buffalo Wild Wings, Chipotle, Panera Bread, MacKenzie River, Chick-Fil-A, and Five Guys
- Daytime population of 143,504 people within five miles