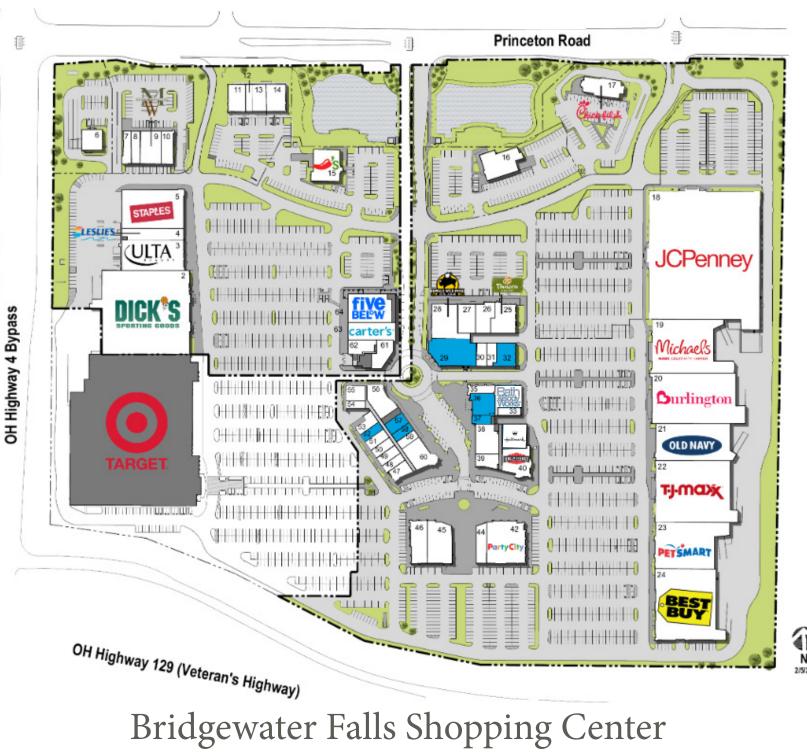

#### OWNED BY:

| #                                 | SF                                 |                         |
|-----------------------------------|------------------------------------|-------------------------|
| 2                                 | Dick's Sporting Goods              | 50,000                  |
| 3                                 | Ulta                               | 10,011                  |
| 4                                 | Leslie's Swimming Pool Supplies    | 3,000                   |
| 5                                 | Staples                            | 16,076                  |
| 6                                 | Huntington Bank                    | 3,000                   |
| 7                                 | Jimmy Johns Gourmet Sandwiches     | 1,845                   |
| 8                                 | FedEx Kinko's Office and Print     | 2,000                   |
| 9                                 | Men's Wearhouse                    | 4,589                   |
| 10                                | Chipotle Mexican Grill             | 2,400                   |
| 11                                | Aspen Dental                       | 3,200                   |
| 12                                | Sports Clips                       | 1,265                   |
| 13                                | Orangetheory Fitness               | 2,409                   |
| 14                                | AT&T Mobility                      | 3,500                   |
| 15                                | Chili's Bar & Grill                | 5,697                   |
| 16                                | MacKenzie River                    | 6,147                   |
| 17                                | Chick-fil-A                        | 6,000                   |
| 18                                | JCPenney<br>Misbaola               | 98,250                  |
| 19                                | Michaels                           | 22,433                  |
| 20                                | Burlington                         | 30,090                  |
| 21                                | Old Navy<br>TJ Maxx                | 18,800                  |
| 22                                | TJ Maxx<br>Petsmart                | 32,000                  |
| 23                                | Petsmart<br>Best Buy               | 20,195                  |
| 24<br>25                          | Best Buy<br>Panera Bread           | 30,000                  |
| 25<br>26                          |                                    | 4,536<br>3,075          |
|                                   | Kay Jewelers<br>Massage Envy       | 3,075                   |
| 27                                | Massage Envy<br>Buffalo Wild Wings | 3,859 6,487             |
| 28<br>29                          | AVAILABLE                          | 6,487<br>7,880          |
| 30                                | Milan Laser Hair Removal           | 1,282                   |
| 30                                | Gamestop                           | 1,282                   |
| 31<br>32                          | AVAILABLE                          | 1,764<br>3,000          |
| 32                                | Claire's Boutiques                 | 1,200                   |
| 34                                | Bath & Body Works                  | 3,574                   |
| 35                                | Cold Stone Creamery                | 1,400                   |
| 35<br>36                          |                                    | 3,361                   |
| 37                                | AVAILABLE                          | 1,280                   |
| 38                                | Art in Motion Dance                | 4,473                   |
| 39                                | Al-Zaytuna Grill                   | 2,084                   |
| 40                                | Rally House                        | 4,890                   |
| 41                                | Hallmark                           | 4,080                   |
| 42                                | Party City                         | 10,741                  |
| 44                                | Five Guys Burgers and Fries        | 2,635                   |
| 45                                | Taqueria El Comal                  | 6,335                   |
| 46                                | Mattress Firm                      | 4,980                   |
| 47                                | Pearl Vision                       | 1,894                   |
| 48                                | Milk Jar Café                      | 1,183                   |
| 49                                | Family Hearing Centers             | 1,182                   |
| 50                                | US Marines Recruiting              | 1,183                   |
| 51                                | GNC                                | 1,195                   |
| 52                                | AVAILABLE                          | 2,158                   |
| 53                                | Sally Beauty Supply                | 1,491                   |
| 54                                | Sharkey's Cuts for Kids            | 969                     |
| 55                                | Club Pilates                       | 1,865                   |
| 56                                | L&T Nails                          | 4,746                   |
| 57                                | AVAILABLE                          | 2,387                   |
| 57A                               | Paradigm Beauty                    | 1,193                   |
|                                   | AVAILABLE                          | 1,193                   |
| 58                                | Frutta Bowls                       | 1,207                   |
| <mark>58</mark><br>59             | Fuji Steak House                   | 4,770                   |
| <b>58</b><br>59<br>60             |                                    | 2,999                   |
| <b>58</b><br>59<br>60<br>61       | Salon Lofts                        |                         |
| <b>58</b><br>59<br>60<br>61<br>62 | Salon Lofts<br>Crumbl Cookies      | 2,382                   |
| <b>58</b><br>59<br>60<br>61       | Salon Lofts                        | 2,382<br>5,622<br>8,469 |
| 1                                 |                                    | 50 Fuji Steak House     |