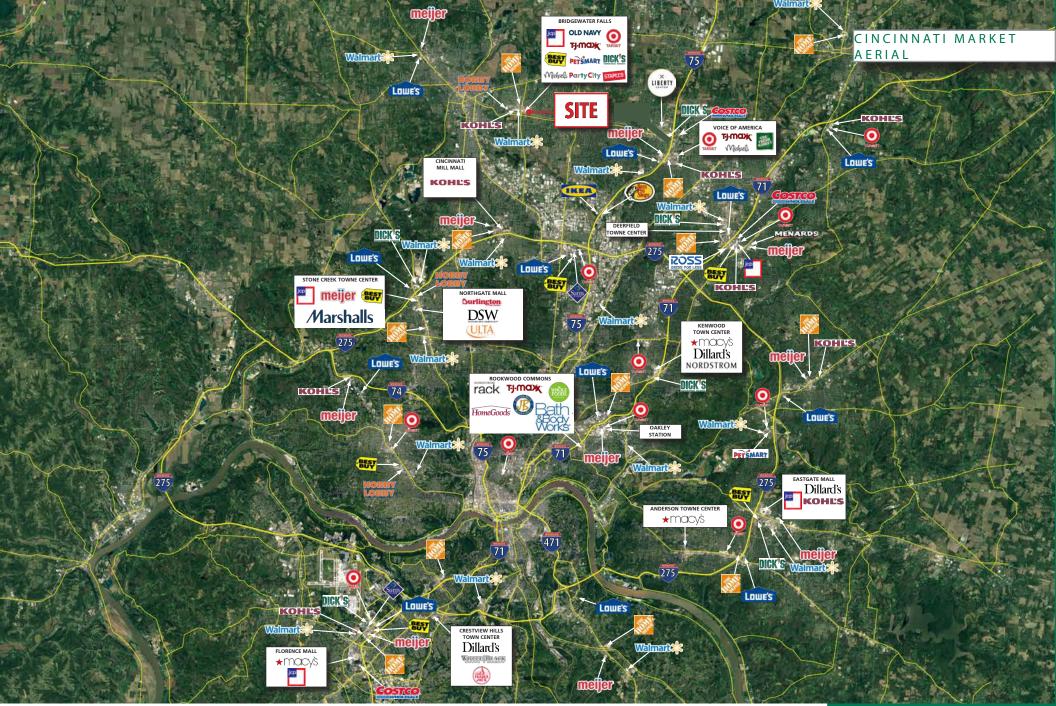

Princeton Road and State Highway 4 Hamilton, OH 45011

• 1,193 SF - 7,880 SF Available for Lease

**OLD NAVY** 

- Conveniently situated at the intersection of Princeton Road and State Highway 4, off State Route 129 in the Northern suburbs of Cincinnati
- Excellent mix of tenants includes established national retailers like Target, JCPenney, Dick's Sporting Goods, Best Buy, Old Navy, Michael's, TJMaxx, Ulta, Crumbl Cookies, Frutta Bowls, Five Guys & Hallmark NOW OPEN
- Notable restaurants at the center include Chili's, Buffalo Wild Wings, Chipotle, Panera Bread, MacKenzie River, Chick-Fil-A, and Five Guys
- Daytime population of 143,504 people within five miles

| DEMOGRAPHICS      |           |           |           |
|-------------------|-----------|-----------|-----------|
| 2024 Estimates    | 3 mi      | 5 mi      | 10 mi     |
| Population        | 56,242    | 143,504   | 394,762   |
| Households        | 20,012    | 54,779    | 151,081   |
| Average HH Income | \$108,512 | \$103,209 | \$111,468 |
| Daytime Employees | 16,995    | 54,876    | 177,565   |