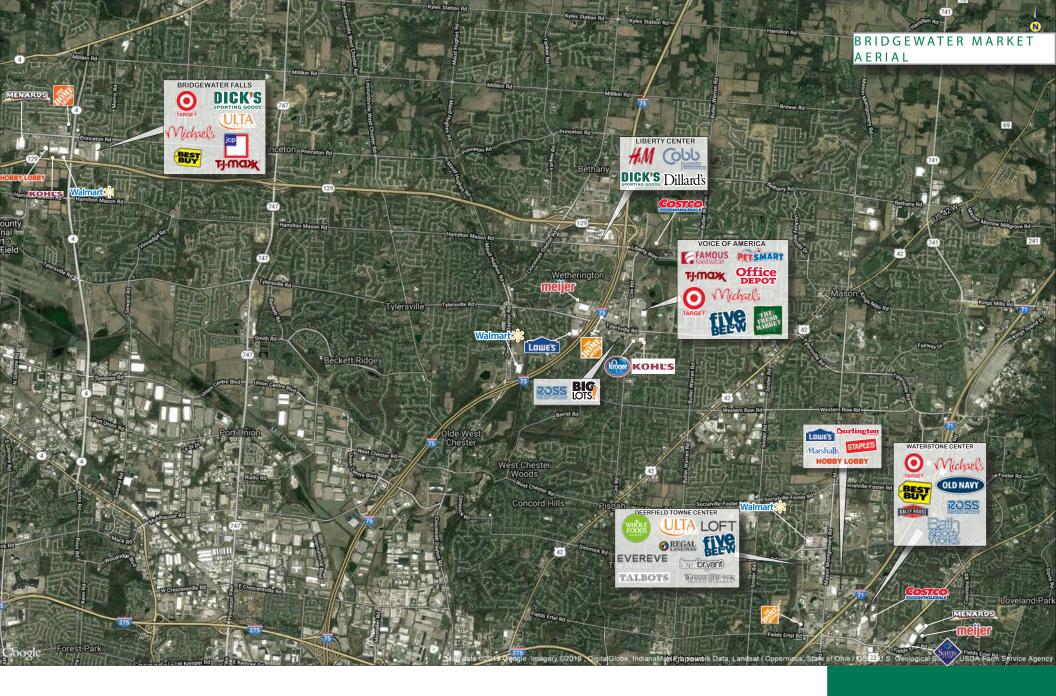

Princeton Road and State Highway 4 Hamilton, OH 45011

• 1,193 SF - 7,880 SF Available for Lease

**OLD NAVY** 

- Conveniently situated at the intersection of Princeton Road and State Highway 4, off State Route 129 in the Northern suburbs of Cincinnati
- Excellent mix of tenants includes established national retailers like Target, JCPenney, Dick's Sporting Goods, Best Buy, Old Navy, Michael's, TJMaxx, Ulta, Crumbl Cookies, Frutta Bowls, Five Guys & Hallmark NOW OPEN
- Notable restaurants at the center include Chili's, Buffalo Wild Wings, Chipotle, Panera Bread, MacKenzie River, Chick-Fil-A, and Five Guys
- Daytime population of 143,504 people within five miles