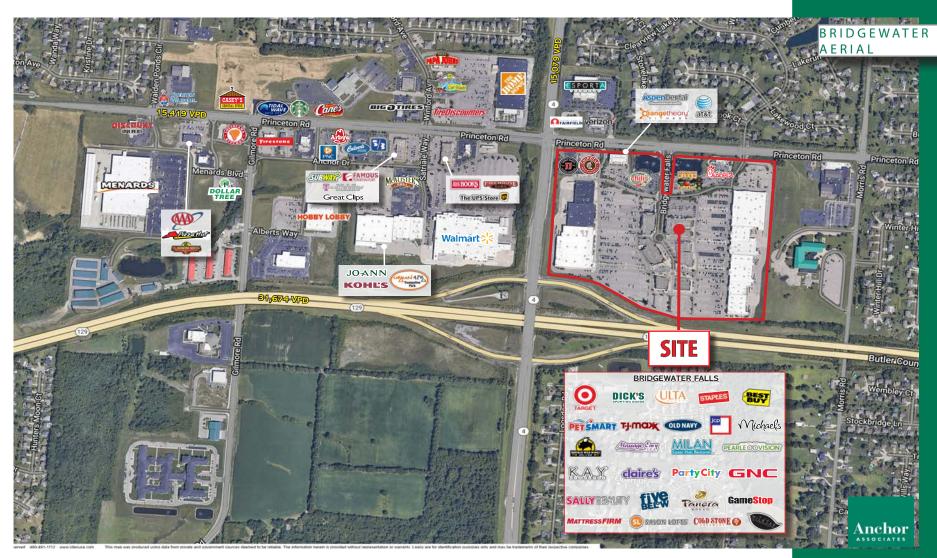

Princeton Road and State Highway 4 Hamilton, OH 45011

• 1,193 SF - 7,880 SF Available for Lease

PROPERTY HIGHLIGHTS

- Conveniently situated at the intersection of Princeton Road and State Highway 4, off State Route 129 in the Northern suburbs of Cincinnati
- Excellent mix of tenants includes established national retailers like Target, JCPenney, Dick's Sporting Goods, Best Buy, Old Navy, Michael's, TJMaxx and Ulta. Burlington, Crumbl Cookies, Frutta Bowls, Five Guys, Club Pilates and Sharkey's Cuts for Kids NOW OPEN
- Notable restaurants at the center include Chili's, Buffalo Wild Wings, Chipotle, Panera Bread, MacKenzie River, Chick-Fil-A, and Five Guys
- Daytime population of 143,504 people within five miles