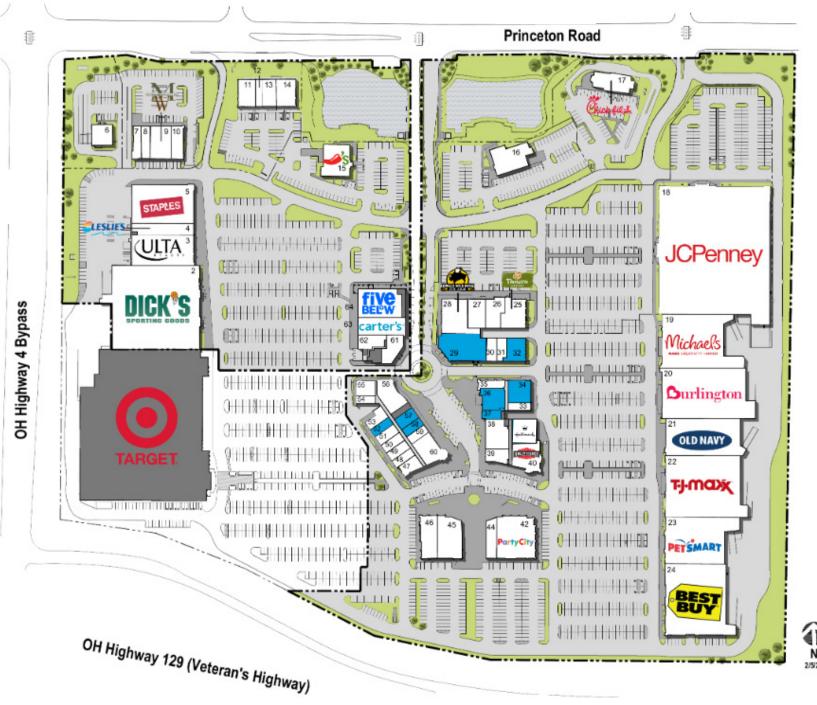

### FOR ADDITIONAL INFORMATION CONTACT:

Bridgewater Falls Shopping Center

| #        | TENANT                                                           | SF             |
|----------|------------------------------------------------------------------|----------------|
| 2        | Dick's Sporting Goods                                            | 50,000         |
| 3        | Ulta                                                             | 10,011         |
| 4        | Leslie's Swimming Pool Supplies                                  | 3,000          |
| 5        | Staples<br>Huntington Bank                                       | 16,076         |
| 6        |                                                                  | 3,000          |
| 7        | Jimmy Johns Gourmet Sandwiches<br>FedEx Kinko's Office and Print | 1,845          |
| 8        |                                                                  | 2,000          |
| 9        | Men's Wearhouse                                                  | 4,589          |
| 10       | Chipotle Mexican Grill                                           | 2,400          |
| 11       | Aspen Dental                                                     | 3,200          |
| 12       | Sports Clips                                                     | 1,265          |
| 13       | Orangetheory Fitness                                             | 2,409          |
| 14       | AT&T Mobility                                                    | 3,500          |
| 15       | Chili's Bar & Grill                                              | 5,697          |
| 16       | MacKenzie River                                                  | 6,147          |
| 17       | Chick-fil-A                                                      | 6,000          |
| 18       | JCPenney                                                         | 98,250         |
| 19       | Michaels                                                         | 22,433         |
| 20       | Burlington                                                       | 30,090         |
| 21       | Old Navy                                                         | 18,800         |
| 22       | TJ Maxx                                                          | 32,000         |
| 23       | Petsmart                                                         | 20,195         |
| 24       | Best Buy                                                         | 30,000         |
| 25       | Panera Bread                                                     | 4,536          |
| 26       | Kay Jewelers                                                     | 3,075          |
| 27       | Massage Envy                                                     | 3,859          |
| 28       | Buffalo Wild Wings                                               | 6,487          |
| 29       | AVAILABLE                                                        | 7,880          |
| 30       | Milan Laser Hair Removal                                         | 1,282          |
| 31       | Gamestop                                                         | 1,764          |
| 32       | AVAILABLE                                                        | 3,000          |
| 33       | Claire's Boutiques                                               | 1,200          |
| 34       | AVAILABLE                                                        | 3,574          |
| 35       | Cold Stone Creamery                                              | 1,400          |
| 36       | AVAILABLE                                                        | 3,361          |
| 37       | AVAILABLE                                                        | 1,280          |
| 38       | Art in Motion Dance                                              | 4,473          |
| 39       | Al-Zaytuna Grill                                                 | 2,084          |
| 40       | Rally House                                                      | 4,890          |
| 41       | Hallmark                                                         | 4,080          |
| 42       | Party City                                                       | 10,741         |
| 44       | Five Guys Burgers and Fries                                      | 2,635          |
| 45       | Taqueria El Comal                                                | 6,335          |
| 46       | Mattress Firm                                                    | 4,980          |
| 47       | Pearl Vision                                                     | 1,894          |
| 48       | Milk Jar Café                                                    | 1,183          |
| 49       | Family Hearing Centers                                           | 1,182          |
| 50       | US Marines Recruiting                                            | 1,183          |
| 51       | GNC                                                              | 1,195          |
| 52       | AVAILABLE                                                        | 2,158          |
| 53       | Sally Beauty Supply                                              | 1,491          |
| 54       | Sharkey's Cuts for Kids                                          | 969            |
| 55       | Club Pilates                                                     | 1,865          |
| 56       | L&T Nails                                                        | 4,746          |
| 57       | AVAILABLE                                                        | 2,387          |
| 57A      | Paradigm Beauty                                                  | 1,193          |
| 58       | AVAILABLE                                                        | 1,193          |
| 59       | Frutta Bowls                                                     | 1,207          |
| 60       | Fuji Steak House                                                 | 4,770          |
|          |                                                                  |                |
| 61       | Salon Lofts                                                      | 2,999<br>2,382 |
| 62       | Crumbl Cookies<br>Carter's                                       | 5,622          |
| 62       |                                                                  | J,UZZ          |
| 63<br>64 | Five Below                                                       | 8,469          |