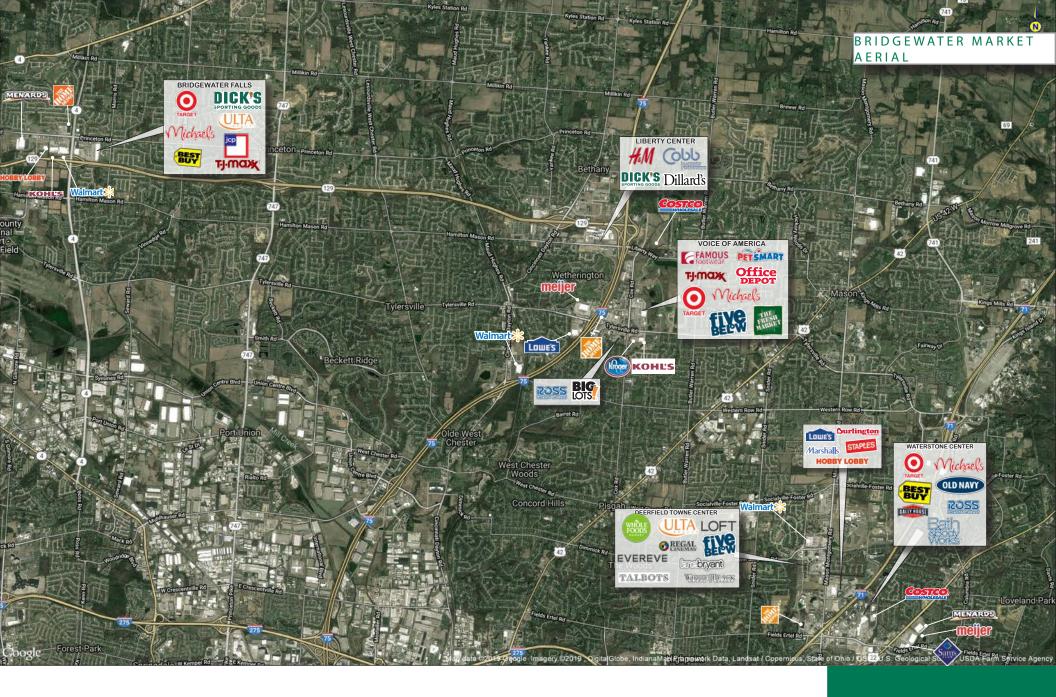

Princeton Road and State Highway 4 Hamilton, OH 45011

• 1,193 SF - 7,880 SF Available for Lease

PROPERTY HIGHLIGHTS

- Conveniently situated at the intersection of Princeton Road and State Highway 4, off State Route 129 in the Northern suburbs of Cincinnati
- Excellent mix of tenants includes established national retailers like Target, JCPenney, Dick's Sporting Goods, Best Buy, Old Navy, Michael's, TJMaxx and Ulta. Burlington, Crumbl Cookies, Frutta Bowls, Five Guys, Club Pilates and Sharkey's Cuts for Kids NOW OPEN
- Notable restaurants at the center include Chili's, Buffalo Wild Wings, Chipotle, Panera Bread, MacKenzie River, Chick-Fil-A, and Five Guys
- Daytime population of 143,504 people within five miles

# Bridgewater Falls Shopping Center

## Bridgewater Falls Shopping Center

Bridgewater Falls Shopping Center