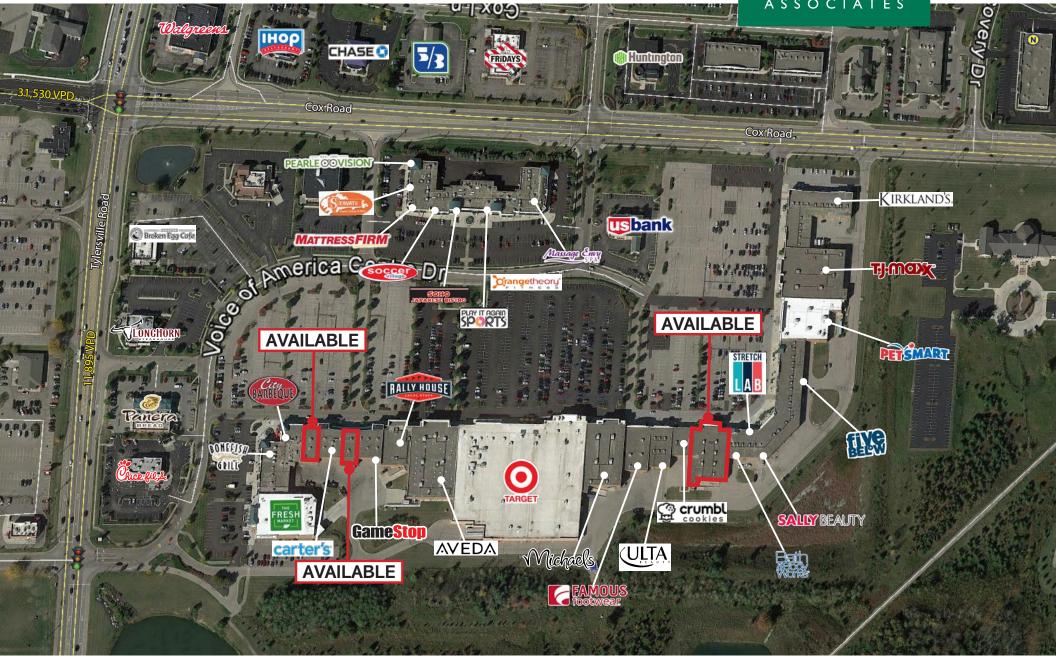

# For Lease 1,530 SF-18,000 SF Available

#### HIGHLIGHTS

- Super regional 450,000 SF Target anchored center
- 4,500 SF coming available Spring 2024
- Co-tenants include Michael's, PetSmart, TJ Maxx, The Fresh Market, Office Depot, Ulta as well as many other national, regional and local tenants
- Conveniently located off I-75 in West Chester, OH at Tylersville Rd and Cox Rd with over 30,000 VPD
- Excellent access with multiple curb cuts
- Traffic signals at main entrances

# Anchor ASSOCIATES

The information herein is not guaranteed. Although obtained from reliable sources, it is subject to errors, omissions and withdrawal from the market without notice.