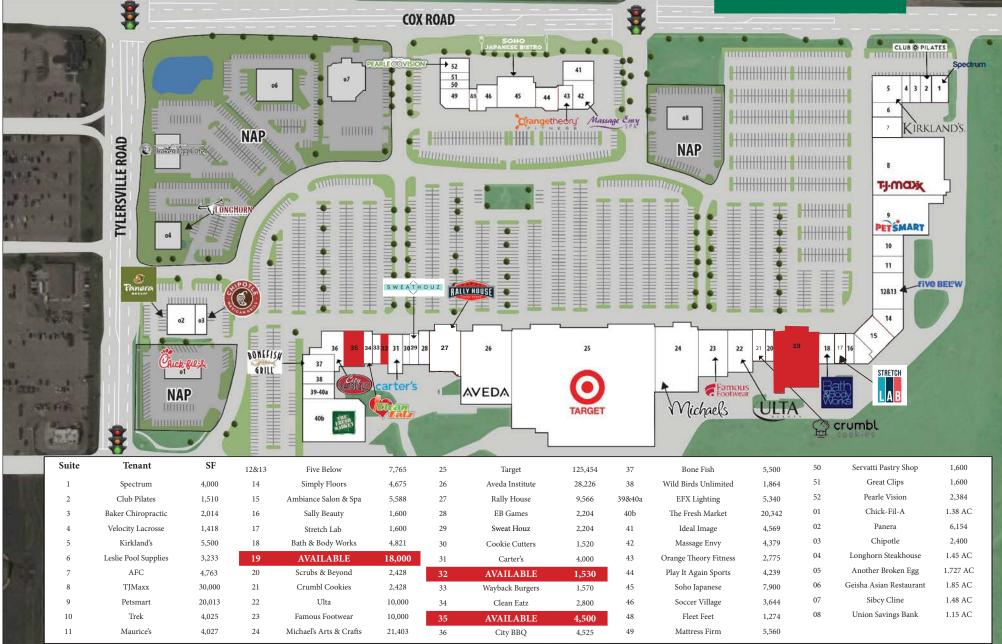

# For Lease 1,530 SF-18,000 SF Available

#### HIGHLIGHTS

- Super regional 450,000 SF Target anchored center
- 4,500 SF coming available Spring 2024
- Co-tenants include Michael's, PetSmart, TJ Maxx, The Fresh Market, Office Depot, Ulta as well as many other national, regional and local tenants
- Conveniently located off I-75 in West Chester, OH at Tylersville Rd and Cox Rd with over 30,000 VPD
- Excellent access with multiple curb cuts
- Traffic signals at main entrances

# Anchor

The information herein is not guaranteed. Although obtained from reliable sources, it is subject to errors, omissions and withdrawal from the market without notice.