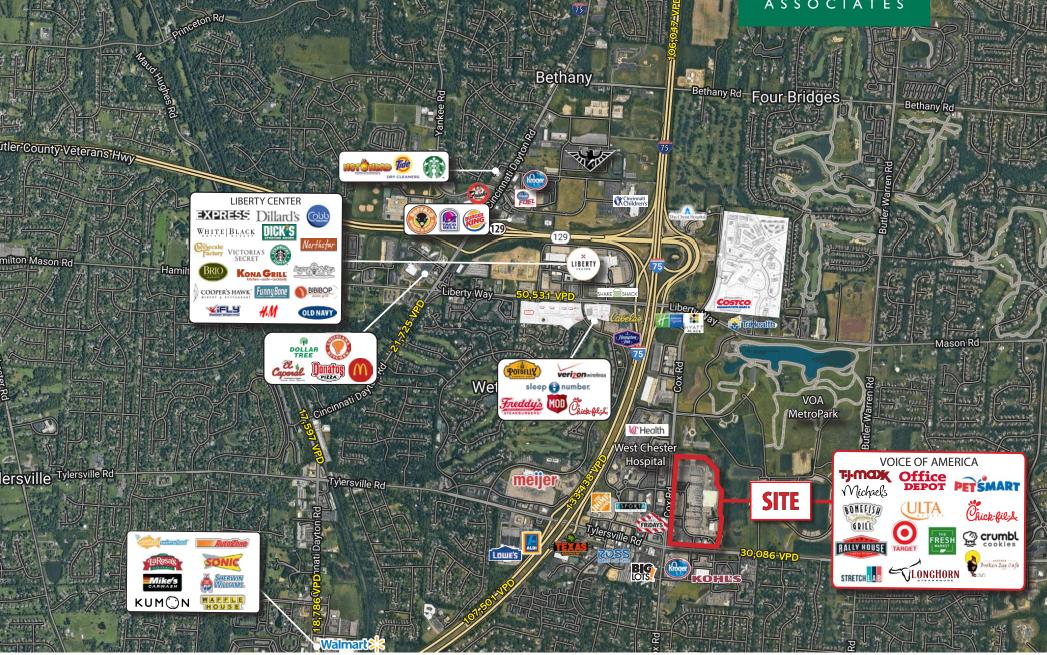

#### HIGHLIGHTS

- Super regional 450,000 SF Target anchored center
- 4,500 SF coming available Spring 2024
- Co-tenants include Michael's, PetSmart, TJ Maxx, The Fresh Market, Office Depot, Ulta as well as many other national, regional and local tenants
- Conveniently located off I-75 in West Chester, OH at Tylersville Rd and Cox Rd with over 30,000 VPD
- Excellent access with multiple curb cuts
- Traffic signals at main entrances

#### TRAFFIC COUNTS

- 30,086 VPD on Tylersville Road
- 105,375 VPD on I-75

# Anchor ASSOCIATES

The information herein is not guaranteed. Although obtained from reliable sources, it is subject to errors, omissions and withdrawal from the market without notice.